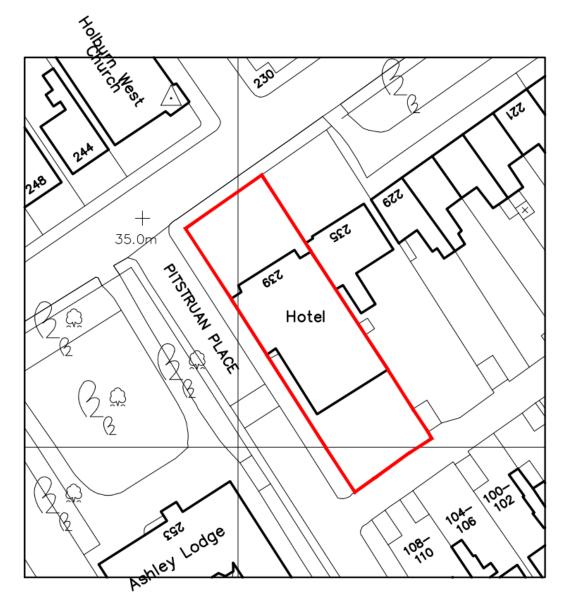

## PLANNING DEVELOPMENT MANAGEMENT COMMITTEE



Meeting Date: 17/06/21

Description: Construction of External Seating Area

in Rear Car Park

Address: 239 Great Western Road

Type of application: Detailed Planning Permission

Application number: 210417/DPP

#### **Location Plan**









#### **Aerial Photo**





#### **Proposed Site Plan**







## Proposed Site Plan – Rear Car Park (Extract)









'ROPOSED NORTH ELEVATION / SECTION



#### **Proposed West Elevation**







### **Proposed South Elevation**







#### **Proposed East Elevation**





#### **Visualisation from Car Park**





# View into site from rear service lane (image predates erection of marquee)





View into site form public road to west - Pitstruan Place –( small marquee visible abutting west boundary)





#### **West Elevation of Hotel**