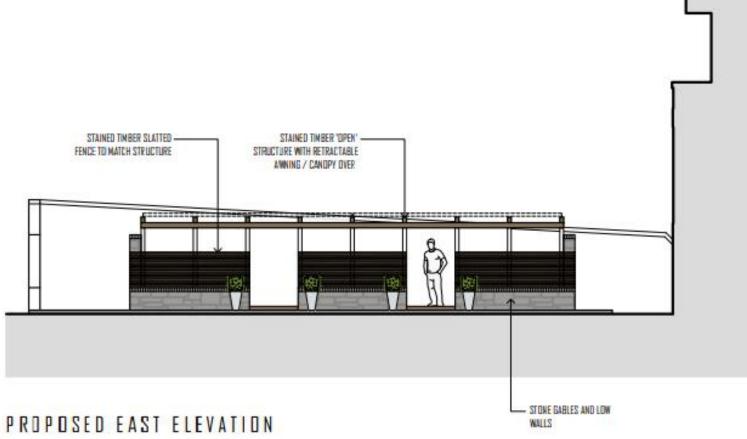

## PLANNING DEVELOPMENT MANAGEMENT COMMITTEE



Meeting Date: 17/06/21

Description: Construction of External Seating Area

in Rear Car Park

Address: 239 Great Western Road

Type of application: Detailed Planning Permission

Application number: 210417/DPP

#### **Location Plan**









#### **Aerial Photo**





#### **Proposed Site Plan**







## Proposed Site Plan – Rear Car Park (Extract)









'ROPOSED NORTH ELEVATION / SECTION



#### **Proposed West Elevation**







### **Proposed South Elevation**







#### **Proposed East Elevation**





#### **Visualisation from Car Park**





# View into site from rear service lane (image predates erection of marquee)





View into site form public road to west - Pitstruan Place –( small marquee visible abutting west boundary)





#### **West Elevation of Hotel**