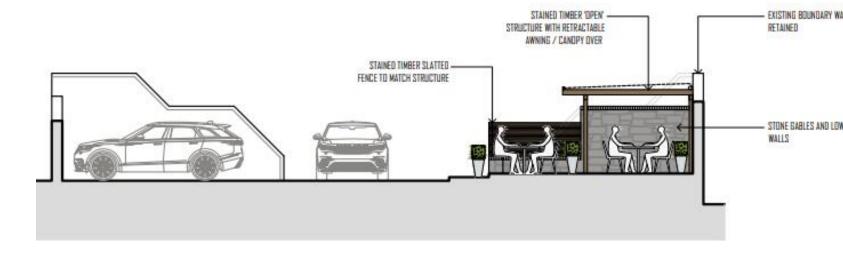

## PLANNING DEVELOPMENT MANAGEMENT COMMITTEE



Meeting Date: 17/06/21

Description: Construction of External Seating Area

in Rear Car Park

Address: 239 Great Western Road

Type of application: Detailed Planning Permission

Application number: 210417/DPP

#### **Location Plan**









#### **Aerial Photo**





#### **Proposed Site Plan**







## Proposed Site Plan – Rear Car Park (Extract)









'ROPOSED NORTH ELEVATION / SECTION



#### **Proposed West Elevation**







### **Proposed South Elevation**







#### **Proposed East Elevation**





#### **Visualisation from Car Park**





# View into site from rear service lane (image predates erection of marquee)





View into site form public road to west - Pitstruan Place –( small marquee visible abutting west boundary)





#### **West Elevation of Hotel**