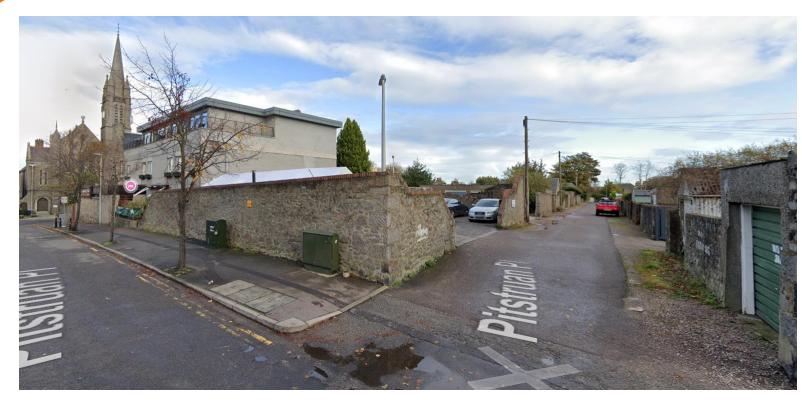

# View into site from rear service lane (image predates erection of marquee)

View into site form public road to west - Pitstruan Place –( small marquee visible abutting west boundary)