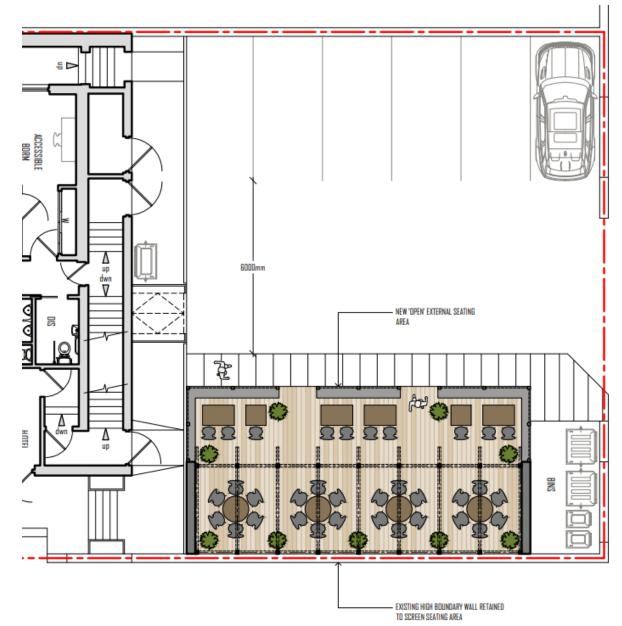

## Proposed Site Plan – Rear Car Park (Extract)

'ROPOSED NORTH ELEVATION / SECTION