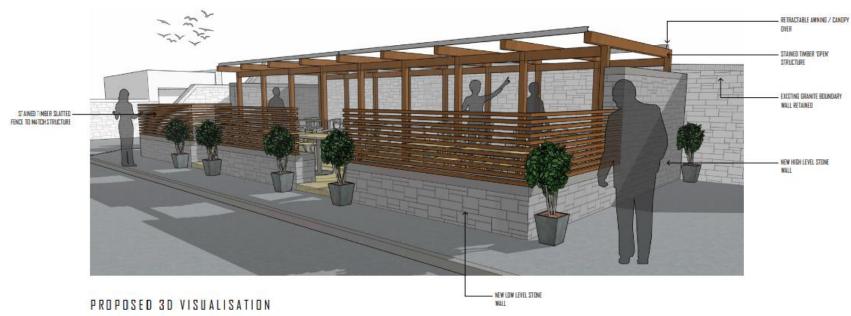

## PLANNING DEVELOPMENT MANAGEMENT COMMITTEE



Meeting Date: 17/06/21

Description: Construction of External Seating Area

in Rear Car Park

Address: 239 Great Western Road

Type of application: Detailed Planning Permission

Application number: 210417/DPP

#### **Location Plan**









#### **Aerial Photo**





#### **Proposed Site Plan**







## Proposed Site Plan – Rear Car Park (Extract)









'ROPOSED NORTH ELEVATION / SECTION



#### **Proposed West Elevation**







### **Proposed South Elevation**







#### **Proposed East Elevation**





#### **Visualisation from Car Park**





# View into site from rear service lane (image predates erection of marquee)





View into site form public road to west - Pitstruan Place –( small marquee visible abutting west boundary)





#### **West Elevation of Hotel**