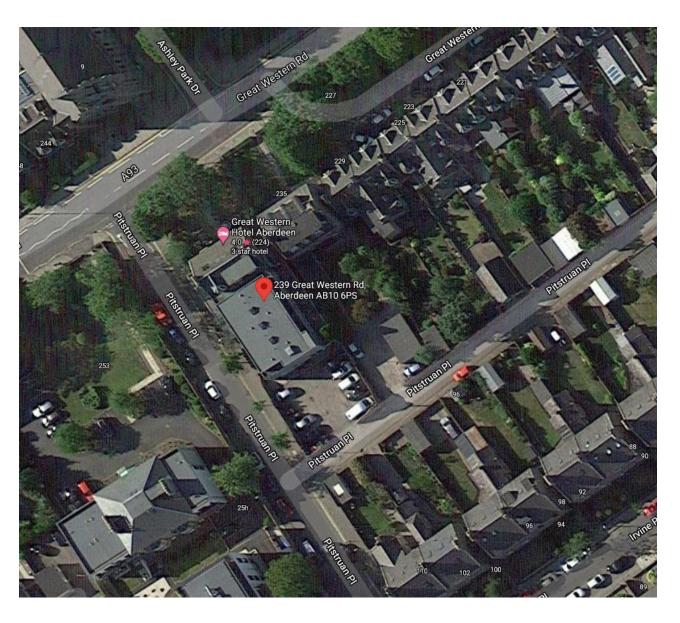

## PLANNING DEVELOPMENT MANAGEMENT COMMITTEE



Meeting Date: 17/06/21

Description: Construction of External Seating Area

in Rear Car Park

Address: 239 Great Western Road

Type of application: Detailed Planning Permission

Application number: 210417/DPP

#### **Location Plan**









#### **Aerial Photo**





#### **Proposed Site Plan**







## Proposed Site Plan – Rear Car Park (Extract)









'ROPOSED NORTH ELEVATION / SECTION



#### **Proposed West Elevation**







### **Proposed South Elevation**







#### **Proposed East Elevation**





#### **Visualisation from Car Park**





# View into site from rear service lane (image predates erection of marquee)





View into site form public road to west - Pitstruan Place –( small marquee visible abutting west boundary)





#### **West Elevation of Hotel**