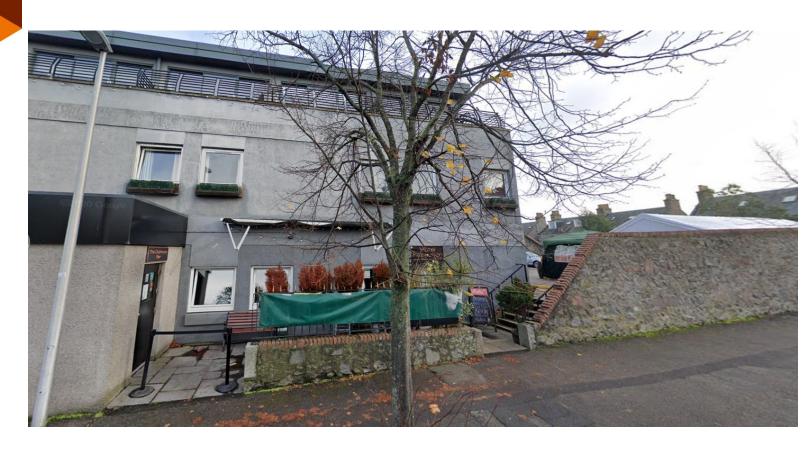

# View into site from rear service lane (image predates erection of marquee)

View into site form public road to west - Pitstruan Place –( small marquee visible abutting west boundary)