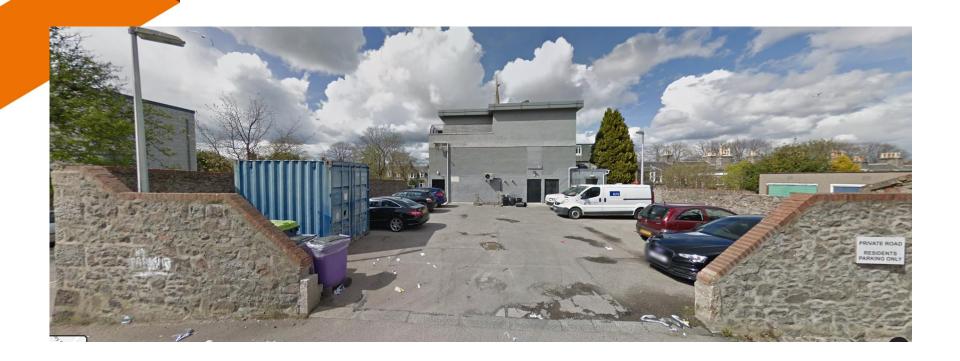

# View into site from rear service lane (image predates erection of marquee)

View into site form public road to west - Pitstruan Place –( small marquee visible abutting west boundary)