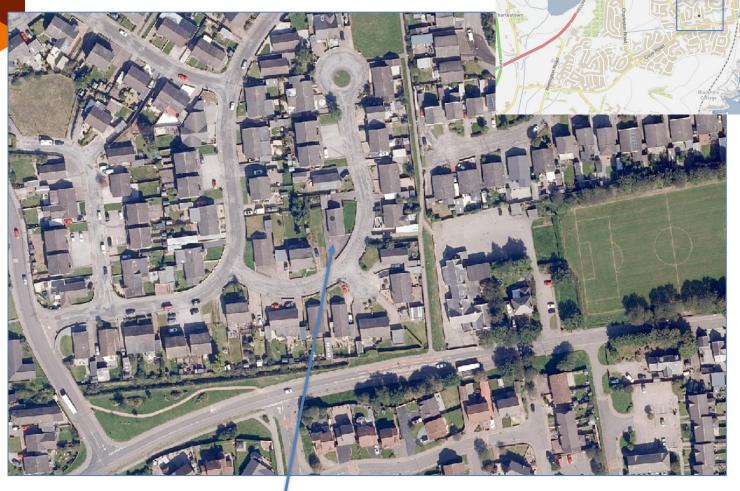

#### PLANNING DEVELOPMENT MANAGEMENT COMMITTEE

17<sup>th</sup> June 2021

Installation of fence to side (part retrospective)

11 Earn's Heugh Crescent, Aberdeen, AB12 3RU

Application Ref: 210427/DPP

### **Location Plan – Cove Context**











# **Proposed Site Plan**













Existing Unauthorised Fence (included in application)



# **Proposed Elevations**

Back fence

#### South Elevation

North Elevation

Front fence

4260mm



1855mm

8400mm



1855mm

#### Side fence

### **East/Southeast Elevation**

22000mm



1855mm



# **Site Prior to Development**















# **Site Prior to Development**







# **Site Prior to Development**