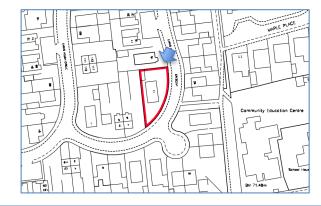

#### PLANNING DEVELOPMENT MANAGEMENT COMMITTEE

17<sup>th</sup> June 2021

Installation of fence to side (part retrospective)

11 Earn's Heugh Crescent, Aberdeen, AB12 3RU

Application Ref: 210427/DPP

### **Location Plan – Cove Context**











# **Proposed Site Plan**













Existing Unauthorised Fence (included in application)



# **Proposed Elevations**

Back fence

#### South Elevation

North Elevation

Front fence

4260mm



1855mm

8400mm



1855mm

#### Side fence

### **East/Southeast Elevation**

22000mm



1855mm



# **Site Prior to Development**















# **Site Prior to Development**







# **Site Prior to Development**