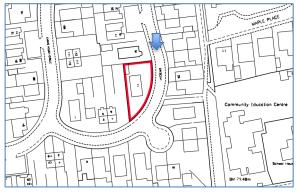

#### PLANNING DEVELOPMENT MANAGEMENT COMMITTEE

17<sup>th</sup> June 2021

Installation of fence to side (part retrospective)

11 Earn's Heugh Crescent, Aberdeen, AB12 3RU

Application Ref: 210427/DPP

### **Location Plan – Cove Context**











# **Proposed Site Plan**













Existing Unauthorised Fence (included in application)



# **Proposed Elevations**

Back fence

#### South Elevation

North Elevation

Front fence

4260mm



1855mm

8400mm



1855mm

#### Side fence

### **East/Southeast Elevation**

22000mm



1855mm



# **Site Prior to Development**















# **Site Prior to Development**







# **Site Prior to Development**