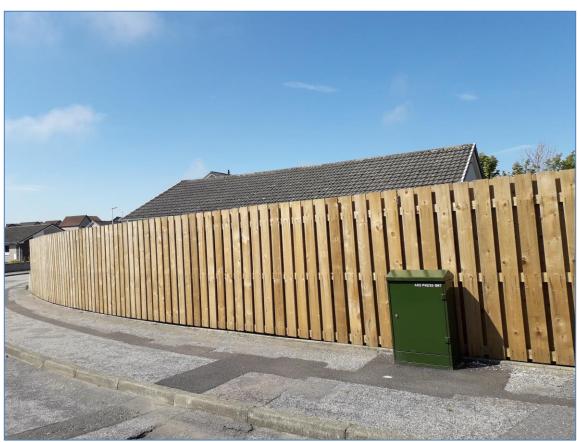

#### PLANNING DEVELOPMENT MANAGEMENT COMMITTEE

17<sup>th</sup> June 2021

Installation of fence to side (part retrospective)

11 Earn's Heugh Crescent, Aberdeen, AB12 3RU

Application Ref: 210427/DPP

### **Location Plan – Cove Context**











# **Proposed Site Plan**













Existing Unauthorised Fence (included in application)



# **Proposed Elevations**

Back fence

#### South Elevation

North Elevation

Front fence

4260mm



1855mm

8400mm



1855mm

#### Side fence

### **East/Southeast Elevation**

22000mm



1855mm



# **Site Prior to Development**















# **Site Prior to Development**







# **Site Prior to Development**