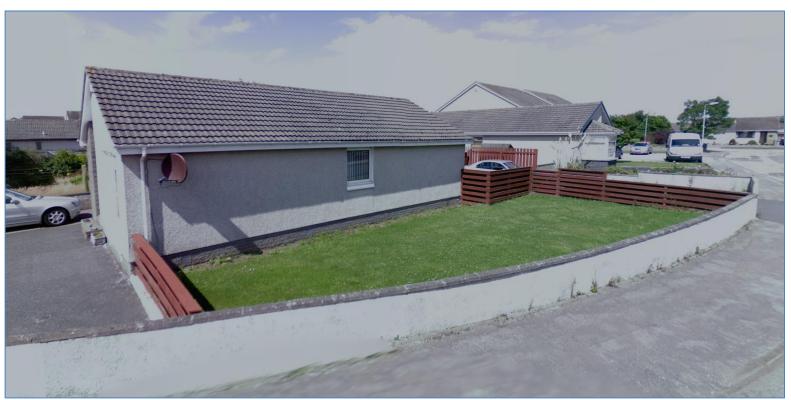

#### PLANNING DEVELOPMENT MANAGEMENT COMMITTEE

17<sup>th</sup> June 2021

Installation of fence to side (part retrospective)

11 Earn's Heugh Crescent, Aberdeen, AB12 3RU

Application Ref: 210427/DPP

### **Location Plan – Cove Context**











# **Proposed Site Plan**













Existing Unauthorised Fence (included in application)



# **Proposed Elevations**

Back fence

#### South Elevation

North Elevation

Front fence

4260mm



1855mm

8400mm



1855mm

#### Side fence

### **East/Southeast Elevation**

22000mm



1855mm



# **Site Prior to Development**















# **Site Prior to Development**







# **Site Prior to Development**