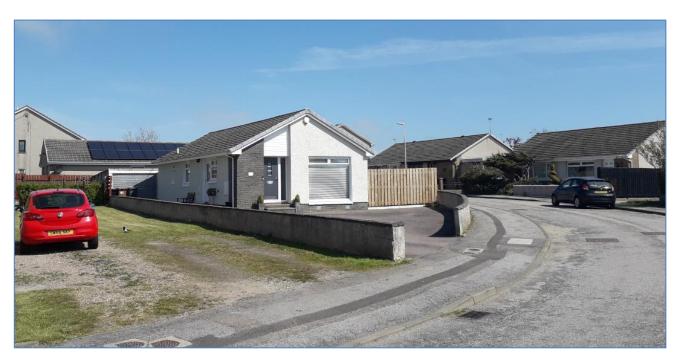

#### PLANNING DEVELOPMENT MANAGEMENT COMMITTEE

17<sup>th</sup> June 2021

Installation of fence to side (part retrospective)

11 Earn's Heugh Crescent, Aberdeen, AB12 3RU

Application Ref: 210427/DPP

### **Location Plan – Cove Context**











# **Proposed Site Plan**













Existing Unauthorised Fence (included in application)



# **Proposed Elevations**

Back fence

#### South Elevation

North Elevation

Front fence

4260mm



1855mm

8400mm



1855mm

#### Side fence

### **East/Southeast Elevation**

22000mm



1855mm



# **Site Prior to Development**















# **Site Prior to Development**







# **Site Prior to Development**