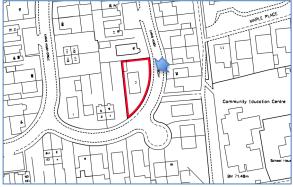

#### PLANNING DEVELOPMENT MANAGEMENT COMMITTEE

17<sup>th</sup> June 2021

Installation of fence to side (part retrospective)

11 Earn's Heugh Crescent, Aberdeen, AB12 3RU

Application Ref: 210427/DPP

### **Location Plan – Cove Context**











# **Proposed Site Plan**













Existing Unauthorised Fence (included in application)



# **Proposed Elevations**

Back fence

#### South Elevation

North Elevation

Front fence

4260mm



1855mm

8400mm



1855mm

#### Side fence

### **East/Southeast Elevation**

22000mm



1855mm



# **Site Prior to Development**















# **Site Prior to Development**







# **Site Prior to Development**