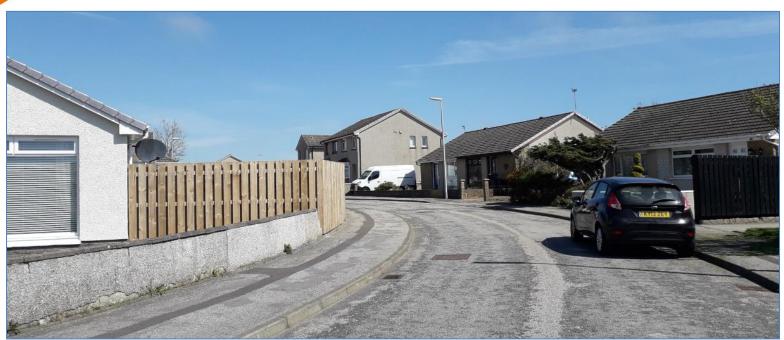

#### PLANNING DEVELOPMENT MANAGEMENT COMMITTEE

17<sup>th</sup> June 2021

Installation of fence to side (part retrospective)

11 Earn's Heugh Crescent, Aberdeen, AB12 3RU

Application Ref: 210427/DPP

### **Location Plan – Cove Context**











# **Proposed Site Plan**













Existing Unauthorised Fence (included in application)



# **Proposed Elevations**

Back fence

#### South Elevation

North Elevation

Front fence

4260mm



1855mm

8400mm



1855mm

#### Side fence

### **East/Southeast Elevation**

22000mm



1855mm



# **Site Prior to Development**















# **Site Prior to Development**







# **Site Prior to Development**