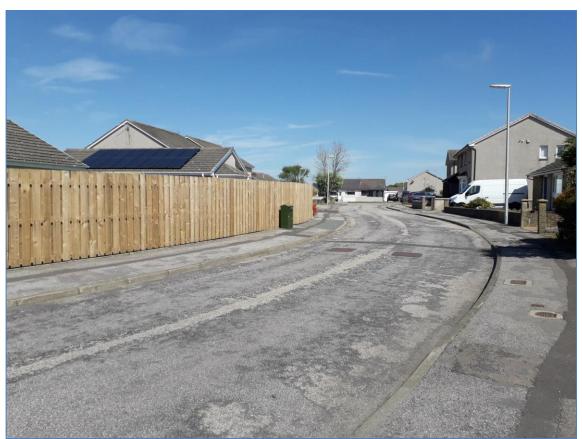

#### PLANNING DEVELOPMENT MANAGEMENT COMMITTEE

17<sup>th</sup> June 2021

Installation of fence to side (part retrospective)

11 Earn's Heugh Crescent, Aberdeen, AB12 3RU

Application Ref: 210427/DPP

### **Location Plan – Cove Context**











# **Proposed Site Plan**













Existing Unauthorised Fence (included in application)



# **Proposed Elevations**

Back fence

#### South Elevation

North Elevation

Front fence

4260mm



1855mm

8400mm



1855mm

#### Side fence

### **East/Southeast Elevation**

22000mm



1855mm



# **Site Prior to Development**















# **Site Prior to Development**







# **Site Prior to Development**