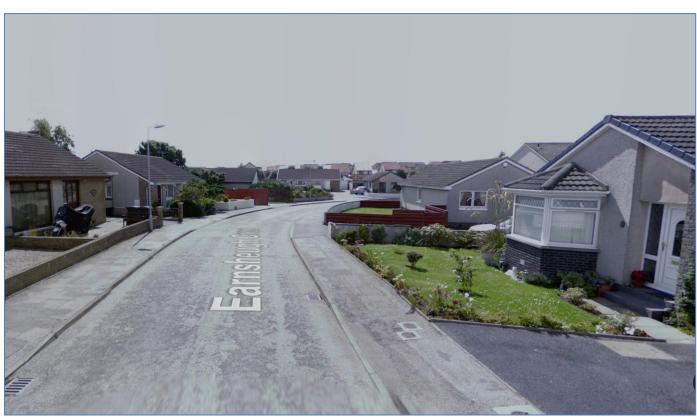

#### PLANNING DEVELOPMENT MANAGEMENT COMMITTEE

17<sup>th</sup> June 2021

Installation of fence to side (part retrospective)

11 Earn's Heugh Crescent, Aberdeen, AB12 3RU

Application Ref: 210427/DPP

### **Location Plan – Cove Context**











# **Proposed Site Plan**













Existing Unauthorised Fence (included in application)



# **Proposed Elevations**

Back fence

#### South Elevation

North Elevation

Front fence

4260mm



1855mm

8400mm



1855mm

#### Side fence

### **East/Southeast Elevation**

22000mm



1855mm



# **Site Prior to Development**















# **Site Prior to Development**







# **Site Prior to Development**