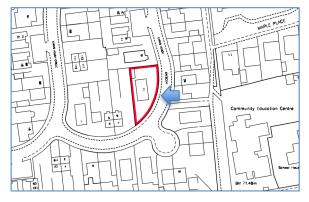

#### PLANNING DEVELOPMENT MANAGEMENT COMMITTEE

17<sup>th</sup> June 2021

Installation of fence to side (part retrospective)

11 Earn's Heugh Crescent, Aberdeen, AB12 3RU

Application Ref: 210427/DPP

### **Location Plan – Cove Context**











# **Proposed Site Plan**













Existing Unauthorised Fence (included in application)



# **Proposed Elevations**

Back fence

#### South Elevation

North Elevation

Front fence

4260mm



1855mm

8400mm



1855mm

#### Side fence

### **East/Southeast Elevation**

22000mm



1855mm



# **Site Prior to Development**















# **Site Prior to Development**







# **Site Prior to Development**