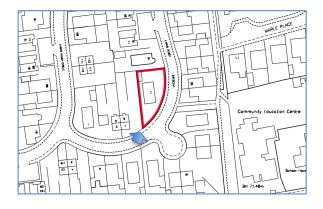

#### PLANNING DEVELOPMENT MANAGEMENT COMMITTEE

17<sup>th</sup> June 2021

Installation of fence to side (part retrospective)

11 Earn's Heugh Crescent, Aberdeen, AB12 3RU

Application Ref: 210427/DPP

### **Location Plan – Cove Context**











# **Proposed Site Plan**













Existing Unauthorised Fence (included in application)



# **Proposed Elevations**

Back fence

#### South Elevation

North Elevation

Front fence

4260mm



1855mm

8400mm



1855mm

#### Side fence

### **East/Southeast Elevation**

22000mm



1855mm



# **Site Prior to Development**















# **Site Prior to Development**







# **Site Prior to Development**