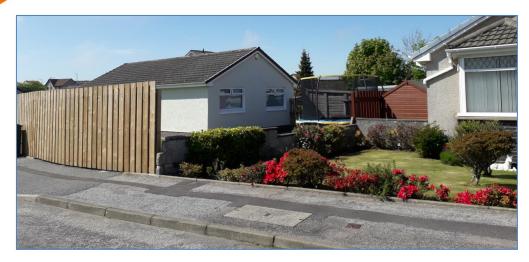

#### PLANNING DEVELOPMENT MANAGEMENT COMMITTEE

17<sup>th</sup> June 2021

Installation of fence to side (part retrospective)

11 Earn's Heugh Crescent, Aberdeen, AB12 3RU

Application Ref: 210427/DPP

### **Location Plan – Cove Context**











# **Proposed Site Plan**













Existing Unauthorised Fence (included in application)



# **Proposed Elevations**

Back fence

#### South Elevation

North Elevation

Front fence

4260mm



1855mm

8400mm



1855mm

#### Side fence

### **East/Southeast Elevation**

22000mm



1855mm



# **Site Prior to Development**















# **Site Prior to Development**







# **Site Prior to Development**