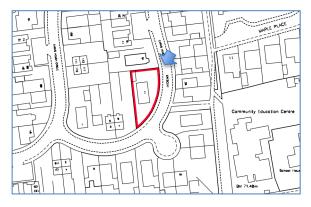

#### PLANNING DEVELOPMENT MANAGEMENT COMMITTEE

17<sup>th</sup> June 2021

Installation of fence to side (part retrospective)

11 Earn's Heugh Crescent, Aberdeen, AB12 3RU

Application Ref: 210427/DPP

### **Location Plan – Cove Context**











# **Proposed Site Plan**













Existing Unauthorised Fence (included in application)



# **Proposed Elevations**

Back fence

#### South Elevation

North Elevation

Front fence

4260mm



1855mm

8400mm



1855mm

#### Side fence

### **East/Southeast Elevation**

22000mm



1855mm



# **Site Prior to Development**















# **Site Prior to Development**







# **Site Prior to Development**