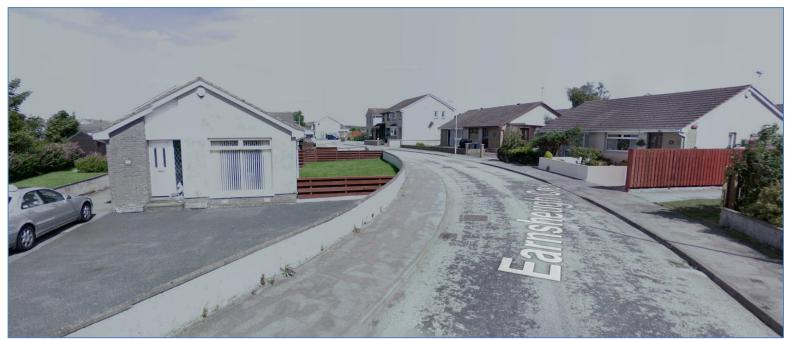

#### PLANNING DEVELOPMENT MANAGEMENT COMMITTEE

17<sup>th</sup> June 2021

Installation of fence to side (part retrospective)

11 Earn's Heugh Crescent, Aberdeen, AB12 3RU

Application Ref: 210427/DPP

### **Location Plan – Cove Context**











# **Proposed Site Plan**













Existing Unauthorised Fence (included in application)



# **Proposed Elevations**

Back fence

#### South Elevation

North Elevation

Front fence

4260mm



1855mm

8400mm



1855mm

#### Side fence

### **East/Southeast Elevation**

22000mm



1855mm



# **Site Prior to Development**















# **Site Prior to Development**







# **Site Prior to Development**