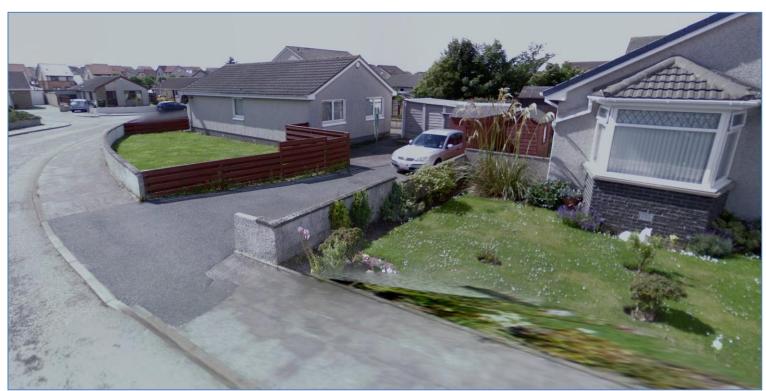

#### PLANNING DEVELOPMENT MANAGEMENT COMMITTEE

17<sup>th</sup> June 2021

Installation of fence to side (part retrospective)

11 Earn's Heugh Crescent, Aberdeen, AB12 3RU

Application Ref: 210427/DPP

### **Location Plan – Cove Context**











# **Proposed Site Plan**













Existing Unauthorised Fence (included in application)



# **Proposed Elevations**

Back fence

#### South Elevation

North Elevation

Front fence

4260mm



1855mm

8400mm



1855mm

#### Side fence

### **East/Southeast Elevation**

22000mm



1855mm



# **Site Prior to Development**















# **Site Prior to Development**







# **Site Prior to Development**