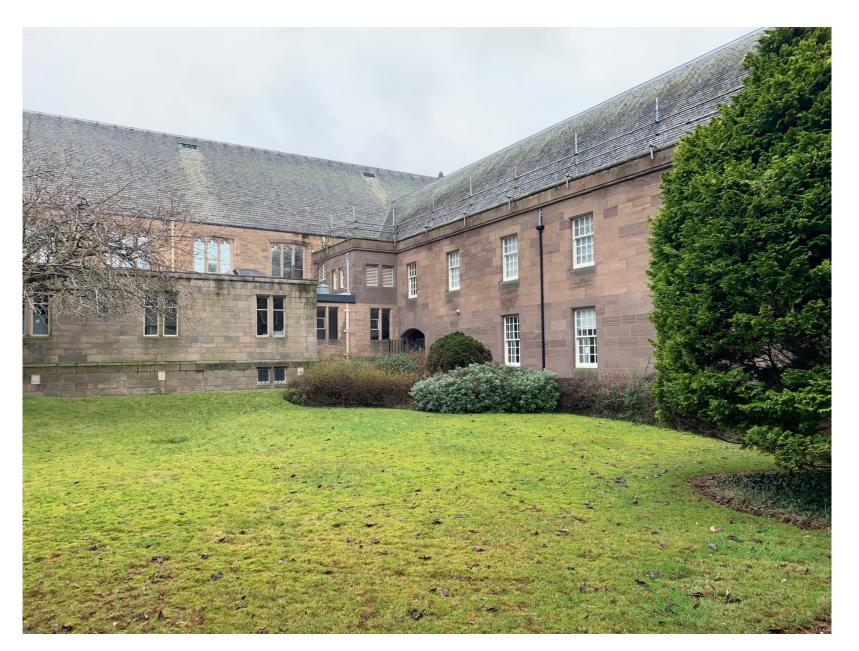

nsion to old library (James MacKay Hall), external alterations of Cromwell Tower, Old Senate Wing, Elphinstone Hall Kitchen Extension, Linklater Rooms and 1921 book stack, formation of new teaching and learning spaces within existing buildings and associated public realm works

King's College, University of Aberdeen, College Bounds

Detailed Planning Permission (201069/DPP)

#### **Location Plan**



# **Existing Site Layout**



#### **Bookstack, Cromwell Tower and Linklater Rooms**



#### **Book Stack Extension and James Mackay Hall behind**



#### Old Senate Wing (right) James Mackay Hall kitchen extension (centre) and Cromwell Tower (left)



# **Old Senate Wing**



### Old Senate Wing (left) and James Mackay Hall (right)



#### Elphinstone Hall (left) and Old Senate Wing (right)



# Existing ground floors with proposed downtakings



### **Proposed ground floors**



#### **Proposed first floors**



# **Proposed second floors / roof**



#### Proposed third and fourth floors (Cromwell Tower only)





#### Section through Linklater Rooms, Learning Hall, Plantroom East and Old Senate Wing (left to right)



# Section through James Mackay Hall, Book Stack, Learning Hall, Elphinstone Hall Kitchen and Hall (left to right)



# Visualisation of west entrance between Linklater Rooms and Cromwell Tower



# Visualisation of Learning Hall looking towards former book stack



# **Visualisations of Learning Hall**



The new entrance way from the Old Senate looking along the perimeter circulation zone to the Learning Hall

View of Learning Hall looking towards Old Senate