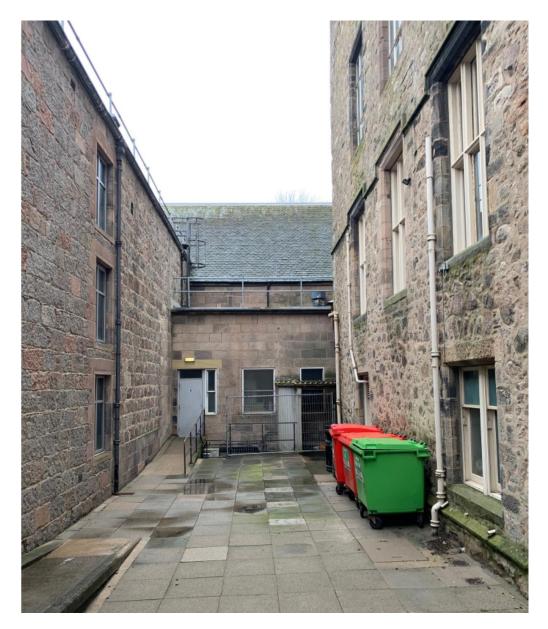

# Planning Development Management Committee



Erection of teaching and learning hall, removal of 1954 book stack extension and kitchen extension to old library (James MacKay Hall), external alterations of Cromwell Tower, Old Senate Wing, Elphinstone Hall Kitchen Extension, Linklater Rooms and 1921 book stack, formation of new teaching and learning spaces within existing buildings and associated public realm works

King's College, University of Aberdeen, College Bounds

Detailed Planning Permission (201069/DPP)

#### **Location Plan**



# **Existing Site Layout**



#### **Bookstack, Cromwell Tower and Linklater Rooms**



#### **Book Stack Extension and James Mackay Hall behind**



#### Old Senate Wing (right) James Mackay Hall kitchen extension (centre) and Cromwell Tower (left)



# **Old Senate Wing**



### Old Senate Wing (left) and James Mackay Hall (right)



#### Elphinstone Hall (left) and Old Senate Wing (right)



# Existing ground floors with proposed downtakings



### **Proposed ground floors**



#### **Proposed first floors**



# **Proposed second floors / roof**



#### Proposed third and fourth floors (Cromwell Tower only)





#### Section through Linklater Rooms, Learning Hall, Plantroom East and Old Senate Wing (left to right)



# Section through James Mackay Hall, Book Stack, Learning Hall, Elphinstone Hall Kitchen and Hall (left to right)



# Visualisation of west entrance between Linklater Rooms and Cromwell Tower



# Visualisation of Learning Hall looking towards former book stack



# **Visualisations of Learning Hall**



The new entra