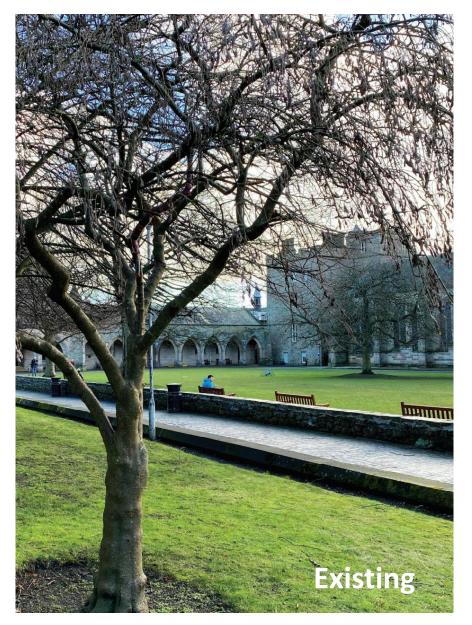

# Section through James Mackay Hall, Book Stack, Learning Hall, Elphinstone Hall Kitchen and Hall (left to right)



# Visualisation of west entrance between Linklater Rooms and Cromwell Tower



# Visualisation of Learning Hall looking towards former book stack



# **Visualisations of Learning Hall**



The new entrance way from the Old Senate looking along the perimeter circulation zone to the Learning Hall

View of Learning Hall looking towards Old Senate

#### **Visualisation of new entrance to Linklater Rooms**



#### **Existing Views from Meston Walk**









# View from Meston Walk 2







#### **View from Meston Walk 1**







# **View from Meston Walk 3**







# Line of sight from Meston View Point 3 (from west)



#### **View from New Kings across Elphinstone Lawn**