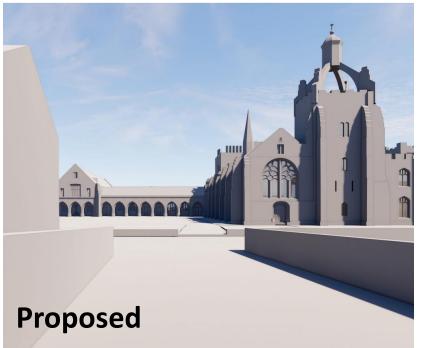

# **Visualisations of Learning Hall**

The new entrance way from the Old Senate looking along the perimeter circulation zone to the Learning Hall

View of Learning Hall looking towards Old Senate