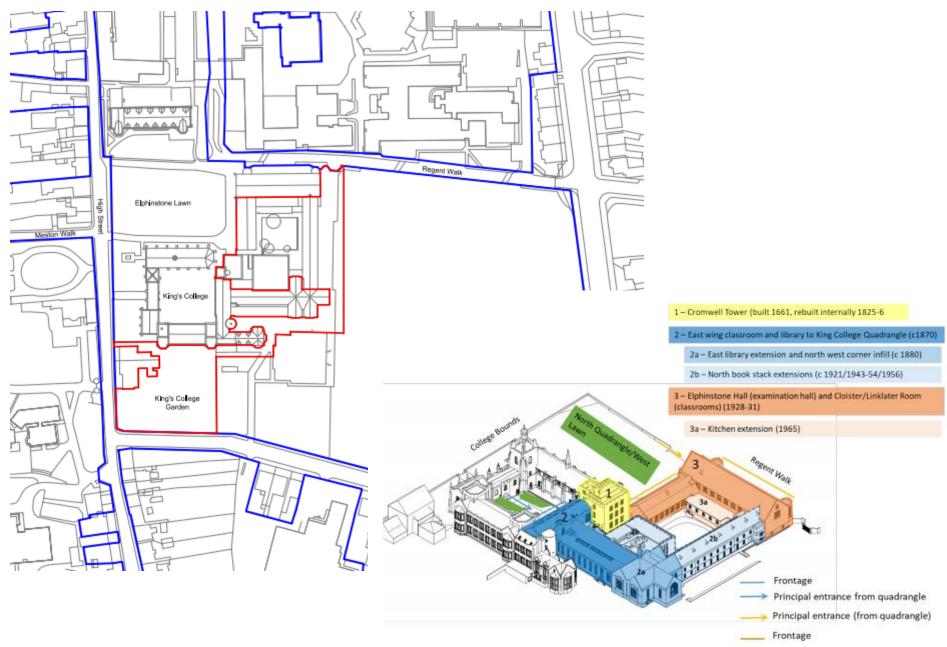

#### **Location Plan**

#### **Bookstack, Cromwell Tower and Linklater Rooms**

#### **Book Stack Extension and James Mackay Hall behind**

#### Old Senate Wing (right) James Mackay Hall kitchen extension (centre) and Cromwell Tower (left)

# **Old Senate Wing**

### Old Senate Wing (left) and James Mackay Hall (right)

#### Elphinstone Hall (left) and Old Senate Wing (right)