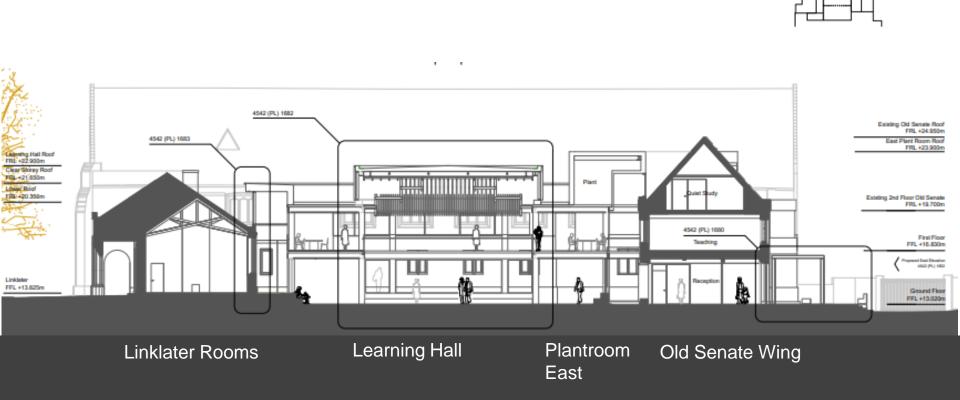

#### Section through Linklater Rooms, Learning Hall, Plantroom East and Old Senate Wing (left to right)