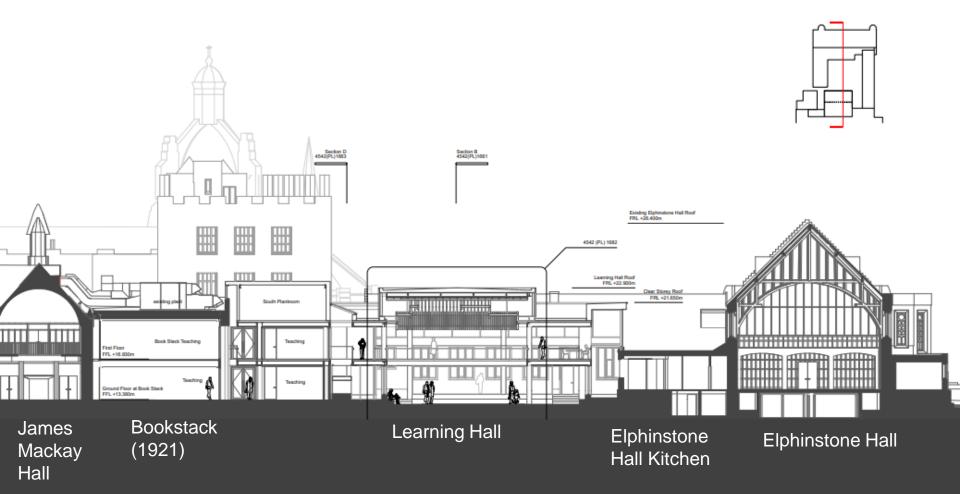

# Section through James Mackay Hall, Book Stack, Learning Hall, Elphinstone Hall Kitchen and Hall (left to right)