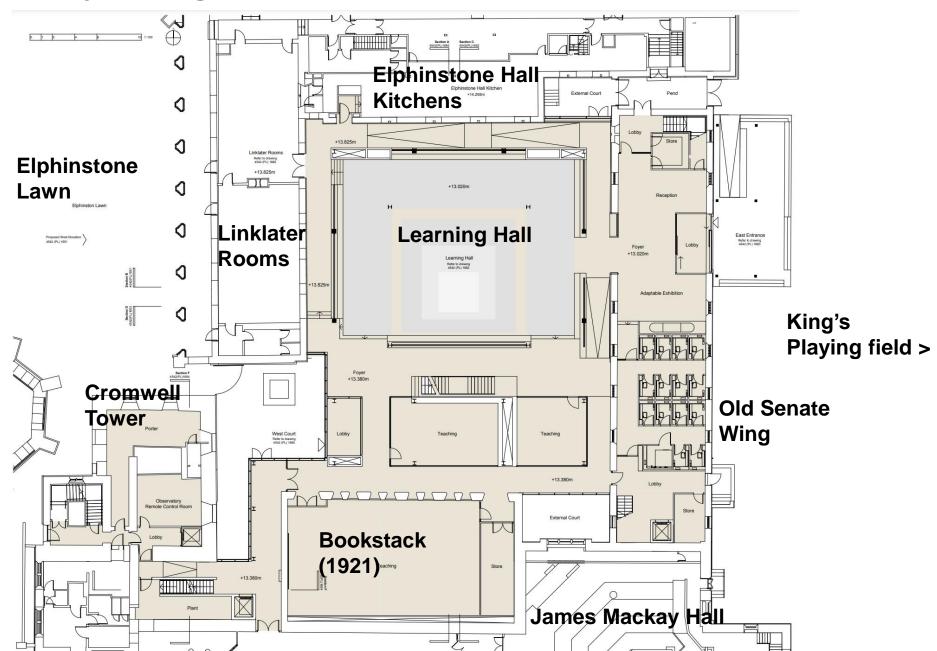

nate Wing, Elphinstone Hall Kitchen Extension, Linklater Rooms and 1921 book stack, formation of new teaching and learning spaces within existing buildings and associated public realm works

King's College, University of Aberdeen, College Bounds

Detailed Planning Permission (201069/DPP)

#### **Location Plan**



# **Existing Site Layout**



#### **Bookstack, Cromwell Tower and Linklater Rooms**



#### **Book Stack Extension and James Mackay Hall behind**



#### Old Senate Wing (right) James Mackay Hall kitchen extension (centre) and Cromwell Tower (left)



# **Old Senate Wing**



### Old Senate Wing (left) and James Mackay Hall (right)



#### Elphinstone Hall (left) and Old Senate Wing (right)



# Existing ground floors with proposed downtakings



### **Proposed ground floors**



#### **Proposed first floors**



# **Proposed second floors / roof**



#### Proposed third and fourth floors (Cromwell Tower only)





#### Section through Linklater Rooms, Learning Hall, Plantroom East and Old Senate Wing (left to right)



# Section through James Mackay Hall, Book Stack, Learning Hall, Elphinstone Hall Kitchen and Hall (left to right)



# Visualisation of west entrance between Linklater Rooms and Cromwell Tower



# Visualisation of Learning Hall looking towards former book stack



# **Visualisations of Learning Hall**



The new entrance way from the Old Senate looking along the perimeter circulation zone to the Learning Hall

View of Learning Hall looking towards Old Senate

#### **Visualisation of new entrance to Linklater Rooms**



#### **Existing Views from