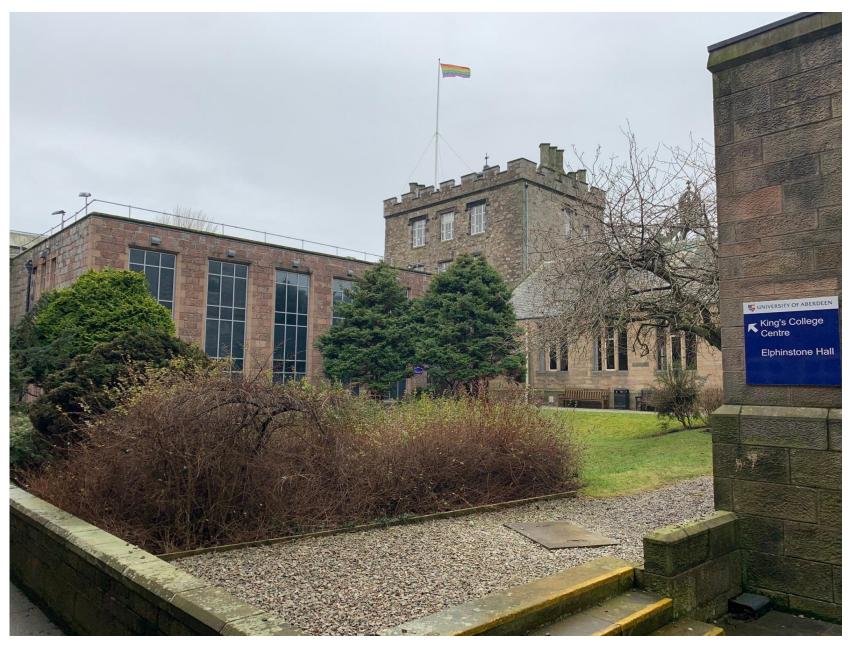

# Planning Development Management Committee



Erection of teaching and learning hall, removal of 1954 book stack extension and kitchen extension to old library (James MacKay Hall), external alterations of Cromwell Tower, Old Senate Wing, Elphinstone Hall Kitchen Extension, Linklater Rooms and 1921 book stack, formation of new teaching and learning spaces within existing buildings and associated public realm works

King's College, University of Aberdeen, College Bounds

Detailed Planning Permission (201069/DPP)

#### **Location Plan**



# **Existing Site Layout**



#### **Bookstack, Cromwell Tower and Linklater Rooms**



#### **Book Stack Extension and James Mackay Hall behind**



#### Old Senate Wing (right) James Mackay Hall kitchen extension (centre) and Cromwell Tower (left)



# **Old Senate Wing**



### Old Senate Wing (left) and James Mackay Hall (right)



#### Elphinstone Hall (left) and Old Senate Wing (right)



# Existing ground floors with proposed downtakings



### **Proposed ground floors**



#### **Proposed first floors**



# **Proposed second floors / roof**



#### Proposed third and fourth floors (Cromwell Tower only)





#### Section through Linklater Rooms, Learning Hall, Plantroom East and Old Senate Wing (left to right)



# Section through James Mackay Hall, Book Stack, Learning Hall, Elphinstone Hall Kitchen and Hall (left to right)



# Visualisation of west entrance betwe