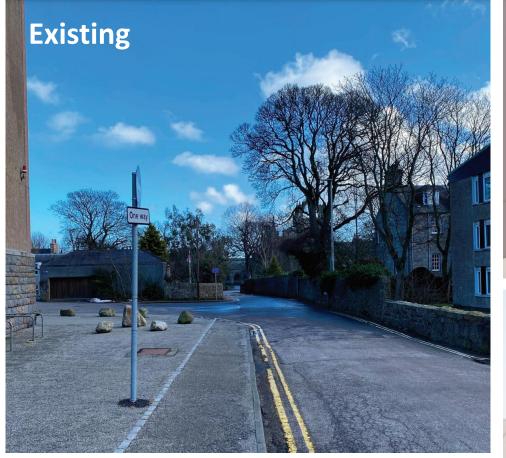

hird and fourth floors (Cromwell Tower only)





#### Section through Linklater Rooms, Learning Hall, Plantroom East and Old Senate Wing (left to right)



# Section through James Mackay Hall, Book Stack, Learning Hall, Elphinstone Hall Kitchen and Hall (left to right)



# Visualisation of west entrance between Linklater Rooms and Cromwell Tower



# Visualisation of Learning Hall looking towards former book stack



# **Visualisations of Learning Hall**



The new entrance way from the Old Senate looking along the perimeter circulation zone to the Learning Hall

View of Learning Hall looking towards Old Senate

#### **Visualisation of new entrance to Linklater Rooms**



#### **Existing Views from Meston Walk**









# View from Meston Walk 2







#### **View from Meston Walk 1**







# **View from Meston Walk 3**







# Line of sight from Meston View Point 3 (from west)



#### **View from New Kings across Elphinstone Lawn**