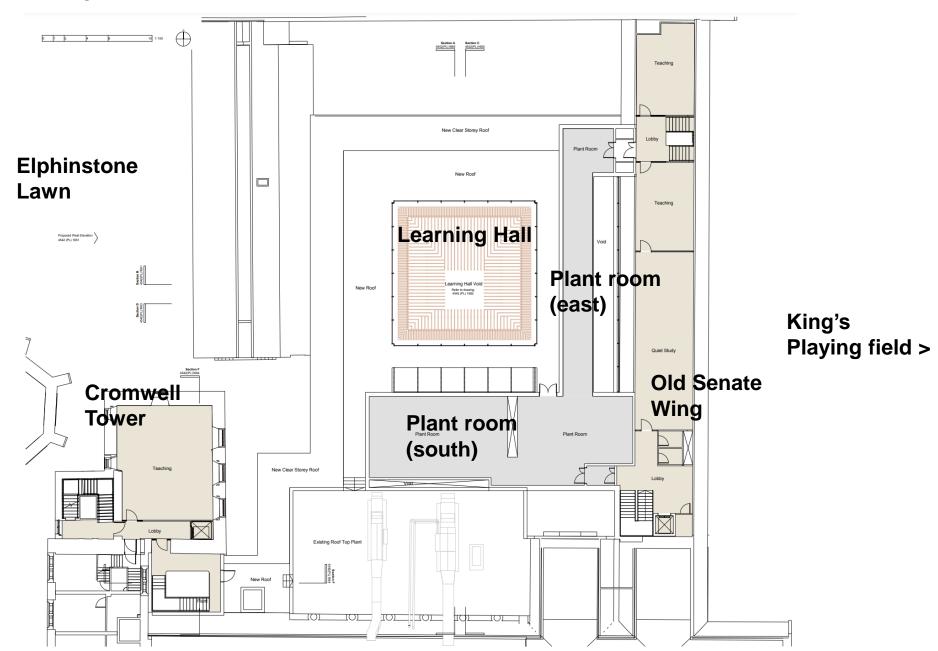

ook stack, formation of new teaching and learning spaces within existing buildings and associated public realm works

King's College, University of Aberdeen, College Bounds

Detailed Planning Permission (201069/DPP)

#### **Location Plan**



# **Existing Site Layout**



#### **Bookstack, Cromwell Tower and Linklater Rooms**



#### **Book Stack Extension and James Mackay Hall behind**



#### Old Senate Wing (right) James Mackay Hall kitchen extension (centre) and Cromwell Tower (left)



# **Old Senate Wing**



### Old Senate Wing (left) and James Mackay Hall (right)



#### Elphinstone Hall (left) and Old Senate Wing (right)



# Existing ground floors with proposed downtakings



### **Proposed ground floors**



#### **Proposed first floors**



# **Proposed second floors / roof**



#### Proposed third and fourth floors (Cromwell Tower only)





#### Section through Linklater Rooms, Learning Hall, Plantroom East and Old Senate Wing (left to right)



# Section through James Mackay Hall, Book Stack, Learning Hall, Elphinstone Hall Kitchen and Hall (left to right)



# Visualisation of west entrance between Linklater Rooms and Cromwell Tower



# Visualisation of Learning Hall looking towards former book stack



# **Visualisations of Learning Hall**



The new entrance way from the Old Senate looking along the perimeter circulation zone to the Learning Hall

View of Learning Hall looking towards Old Senate

#### **Visualisation of new entrance to Linklater Rooms**



#### **Existing Views from Meston Walk**









# View from Meston Walk 2







#### **View from