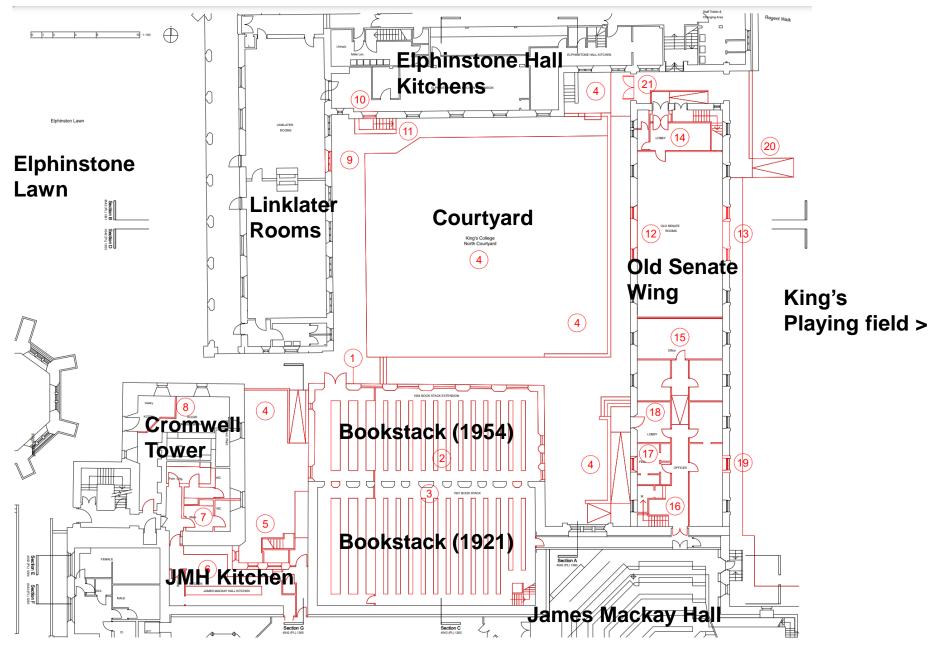

erations of Cromwell Tower, Old Senate Wing, Elphinstone Hall Kitchen Extension, Linklater Rooms and 1921 book stack, formation of new teaching and learning spaces within existing buildings and associated public realm works

King's College, University of Aberdeen, College Bounds

Detailed Planning Permission (201069/DPP)

#### **Location Plan**



# **Existing Site Layout**



#### **Bookstack, Cromwell Tower and Linklater Rooms**



#### **Book Stack Extension and James Mackay Hall behind**



#### Old Senate Wing (right) James Mackay Hall kitchen extension (centre) and Cromwell Tower (left)



# **Old Senate Wing**



### Old Senate Wing (left) and James Mackay Hall (right)



#### Elphinstone Hall (left) and Old Senate Wing (right)



# Existing ground floors with proposed downtakings



### **Proposed ground floors**



#### **Proposed first floors**



# **Proposed second floors / roof**



#### Proposed third and fourth floors (Cromwell Tower only)





#### Section through Linklater Rooms, Learning Hall, Plantroom East and Old Senate Wing (left to right)



# Section through James Mackay Hall, Book Stack, Learning Hall, Elphinstone Hall Kitchen and Hall (left to right)



# Visualisation of west entrance between Linklater Rooms and Cromwell Tower



# Visualisation of Learning Hall looking towards former book stack



# **Visualisations of Learning Hall**



The new entrance way from the Old Senate looking along the perimeter circulation zone to the Learning Hall

View of Learning Hall looking towards Old Senate

#### **Visualisation of new entrance to Linklater Room