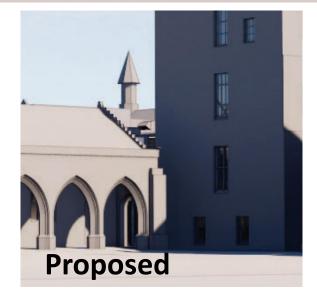

# Section through James Mackay Hall, Book Stack, Learning Hall, Elphinstone Hall Kitchen and Hall (left to right)



# Visualisation of west entrance between Linklater Rooms and Cromwell Tower



# Visualisation of Learning Hall looking towards former book stack



# **Visualisations of Learning Hall**



The new entrance way from the Old Senate looking along the perimeter circulation zone to the Learning Hall

View of Learning Hall looking towards Old Senate

#### **Visualisation of new entrance to Linklater Rooms**



#### **Existing Views from Meston Walk**









# View from Meston Walk 2







#### **View from Meston Walk 1**







# **View from Meston Walk 3**







# Line of sight from Meston View Point 3 (from west)



#### **View from New Kings across Elphinstone Lawn**