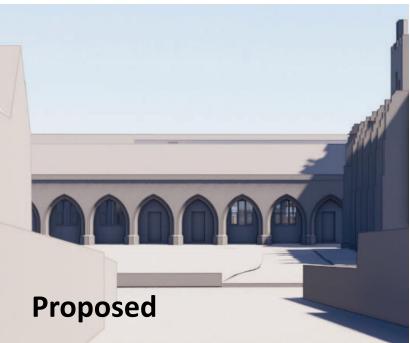

# **Visualisations of Learning Hall**

The new entrance way from the Old Senate looking along the perimeter circulation zone to the Learning Hall

View of Learning Hall looking towards Old Senate