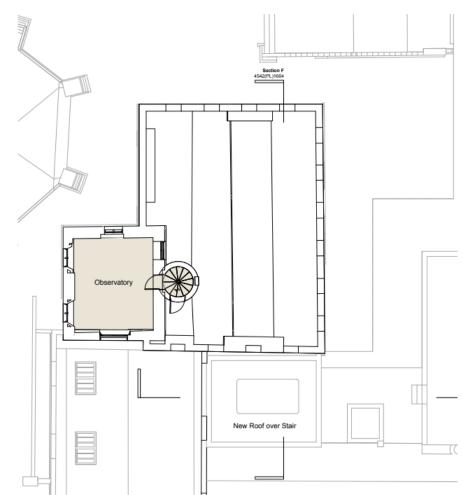

xisting buildings and associated public realm works

King's College, University of Aberdeen, College Bounds

Detailed Planning Permission (201069/DPP)

#### **Location Plan**



# **Existing Site Layout**



#### **Bookstack, Cromwell Tower and Linklater Rooms**



#### **Book Stack Extension and James Mackay Hall behind**



#### Old Senate Wing (right) James Mackay Hall kitchen extension (centre) and Cromwell Tower (left)



# **Old Senate Wing**



### Old Senate Wing (left) and James Mackay Hall (right)



#### Elphinstone Hall (left) and Old Senate Wing (right)



# Existing ground floors with proposed downtakings



### **Proposed ground floors**



#### **Proposed first floors**



# **Proposed second floors / roof**



#### Proposed third and fourth floors (Cromwell Tower only)





#### Section through Linklater Rooms, Learning Hall, Plantroom East and Old Senate Wing (left to right)



# Section through James Mackay Hall, Book Stack, Learning Hall, Elphinstone Hall Kitchen and Hall (left to right)



# Visualisation of west entrance between Linklater Rooms and Cromwell Tower



# Visualisation of Learning Hall looking towards former book stack



# **Visualisations of Learning Hall**



The new entrance way from the Old Senate looking along the perimeter circulation zone to the Learning Hall

View of Learning Hall looking towards Old Senate

#### **Visualisation of new entrance to Linklater Rooms**



#### **Existing Views from Meston Walk**









# View from Meston Walk 2







#### **View from Meston Walk 1**







# **View from Meston Walk 3**







# Lin