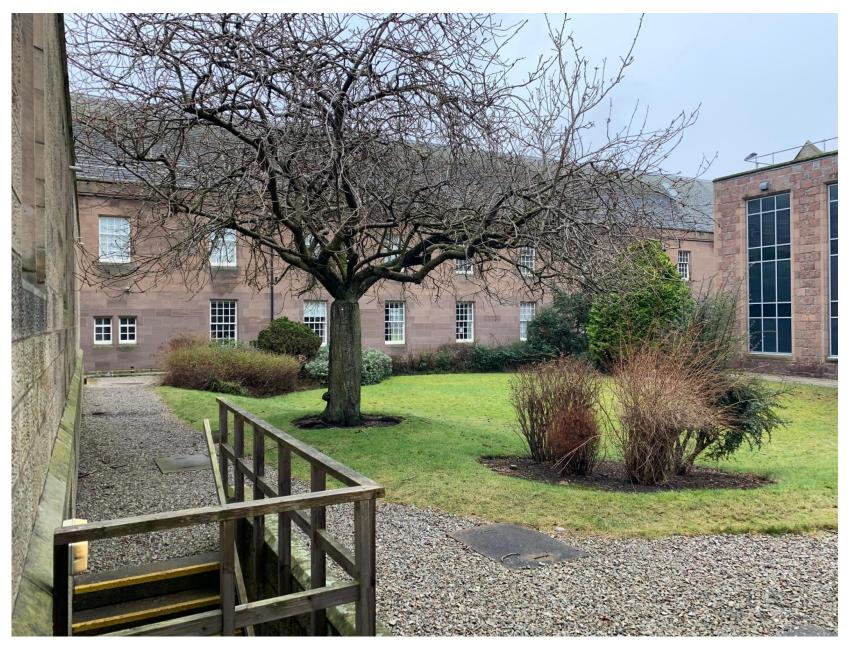

nt Management Committee



Erection of teaching and learning hall, removal of 1954 book stack extension and kitchen extension to old library (James MacKay Hall), external alterations of Cromwell Tower, Old Senate Wing, Elphinstone Hall Kitchen Extension, Linklater Rooms and 1921 book stack, formation of new teaching and learning spaces within existing buildings and associated public realm works

King's College, University of Aberdeen, College Bounds

Detailed Planning Permission (201069/DPP)

#### **Location Plan**



# **Existing Site Layout**



#### **Bookstack, Cromwell Tower and Linklater Rooms**



#### **Book Stack Extension and James Mackay Hall behind**



#### Old Senate Wing (right) James Mackay Hall kitchen extension (centre) and Cromwell Tower (left)



# **Old Senate Wing**



### Old Senate Wing (left) and James Mackay Hall (right)



#### Elphinstone Hall (left) and Old Senate Wing (right)



# Existing ground floors with proposed downtakings



### **Proposed ground floors**



#### **Proposed first floors**



# **Proposed second floors / roof**



#### Proposed third and fourth floors (Cromwell Tower only)





#### Section through Linklater Rooms, Learning Hall, Plantroom East and Old Senate Wing (left to right)



# Section through James Mackay Hall, Book Stack, Learning Hall, Elphinstone Hall Kitchen and Hall (left to right)



# Visualisation of west entrance between Linklater Rooms and Cromwell Tower



# Visualisation of Learning Hall looking towards former book stack



# **Visualisations of Learning Hall**



The new entrance way from the Old Sena