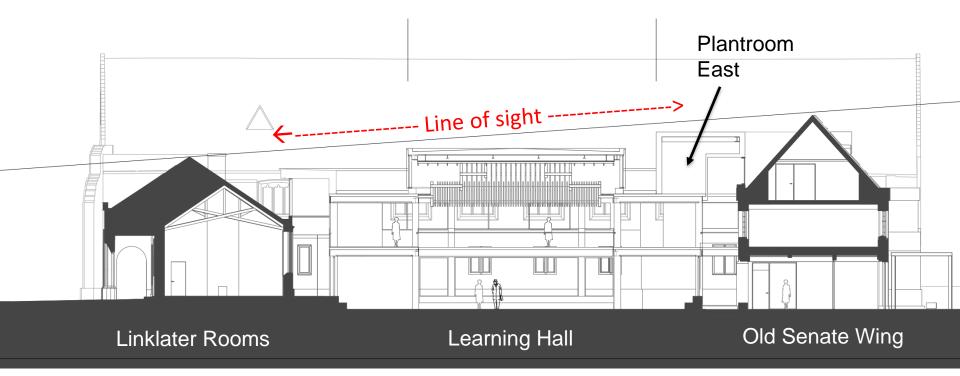

#### Section through Linklater Rooms, Learning Hall, Plantroom East and Old Senate Wing (left to right)

# Line of sight from Meston View Point 3 (from west)