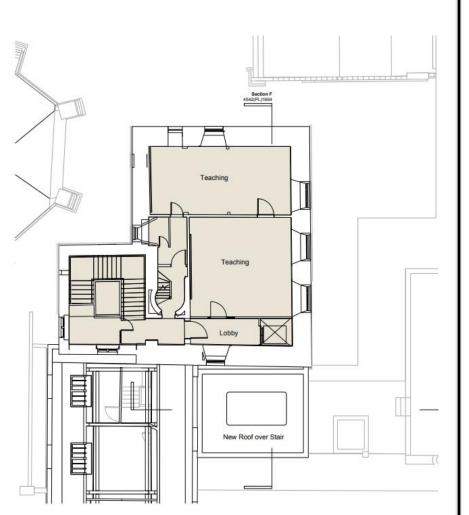

existing buildings and associated public realm works

King's College, University of Aberdeen, College Bounds

Detailed Planning Permission (201069/DPP)

#### **Location Plan**



# **Existing Site Layout**



#### **Bookstack, Cromwell Tower and Linklater Rooms**



#### **Book Stack Extension and James Mackay Hall behind**



#### Old Senate Wing (right) James Mackay Hall kitchen extension (centre) and Cromwell Tower (left)



# **Old Senate Wing**



### Old Senate Wing (left) and James Mackay Hall (right)



#### Elphinstone Hall (left) and Old Senate Wing (right)



# Existing ground floors with proposed downtakings



### **Proposed ground floors**



#### **Proposed first floors**



# **Proposed second floors / roof**



#### Proposed third and fourth floors (Cromwell Tower only)





#### Section through Linklater Rooms, Learning Hall, Plantroom East and Old Senate Wing (left to right)



# Section through James Mackay Hall, Book Stack, Learning Hall, Elphinstone Hall Kitchen and Hall (left to right)



# Visualisation of west entrance between Linklater Rooms and Cromwell Tower



# Visualisation of Learning Hall looking towards former book stack



# **Visualisations of Learning Hall**



The new entrance way from the Old Senate looking along the perimeter circulation zone to the Learning Hall

View of Learning Hall looking towards Old Senate

#### **Visualisation of new entrance to Linklater Rooms**



#### **Existing Views from Meston Walk**









# View from Meston Walk 2







#### **View from Meston Walk 1**







# **View from Meston Walk 3**







# L