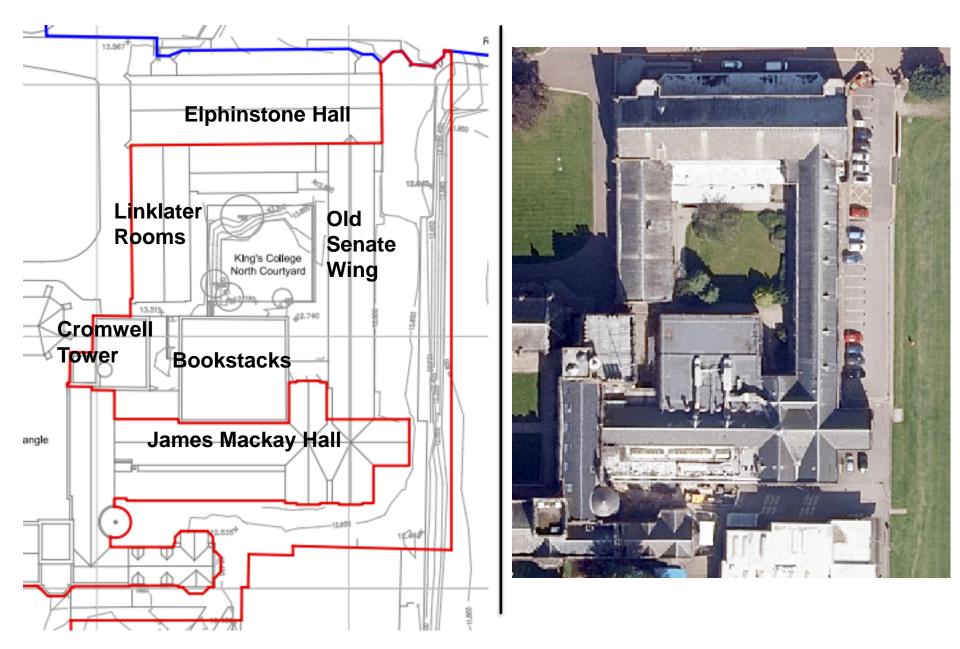

# **Existing Site Layout**

#### **Bookstack, Cromwell Tower and Linklater Rooms**