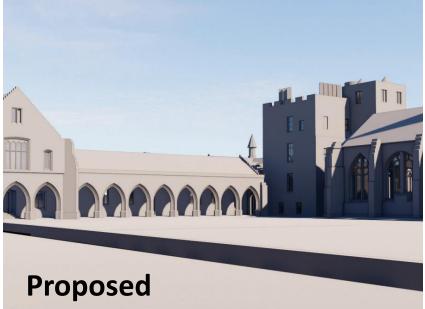

# Section through James Mackay Hall, Book Stack, Learning Hall, Elphinstone Hall Kitchen and Hall (left to right)



# Visualisation of west entrance between Linklater Rooms and Cromwell Tower



# Visualisation of Learning Hall looking towards former book stack



# **Visualisations of Learning Hall**



The new entrance way from the Old Senate looking along the perimeter circulation zone to the Learning Hall

View of Learning Hall looking towards Old Senate

#### **Visualisation of new entrance to Linklater Rooms**



#### **Existing Views from Meston Walk**









# View from Meston Walk 2







#### **View from Meston Walk 1**







# **View from Meston Walk 3**







# Line of sight from Meston View Point 3 (from west)



#### **View from New Kings across Elphinstone Lawn**