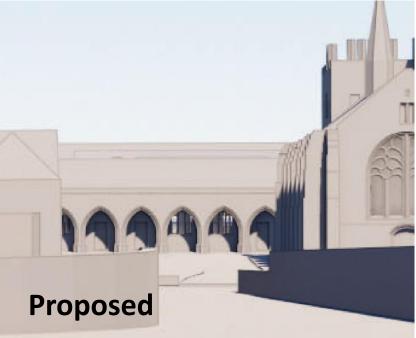

and fourth floors (Cromwell Tower only)





#### Section through Linklater Rooms, Learning Hall, Plantroom East and Old Senate Wing (left to right)



# Section through James Mackay Hall, Book Stack, Learning Hall, Elphinstone Hall Kitchen and Hall (left to right)



# Visualisation of west entrance between Linklater Rooms and Cromwell Tower



# Visualisation of Learning Hall looking towards former book stack



# **Visualisations of Learning Hall**



The new entrance way from the Old Senate looking along the perimeter circulation zone to the Learning Hall

View of Learning Hall looking towards Old Senate

#### **Visualisation of new entrance to Linklater Rooms**



#### **Existing Views from Meston Walk**









# View from Meston Walk 2







#### **View from Meston Walk 1**







# **View from Meston Walk 3**







# Line of sight from Meston View Point 3 (from west)



#### **View from New Kings across Elphinstone Lawn**