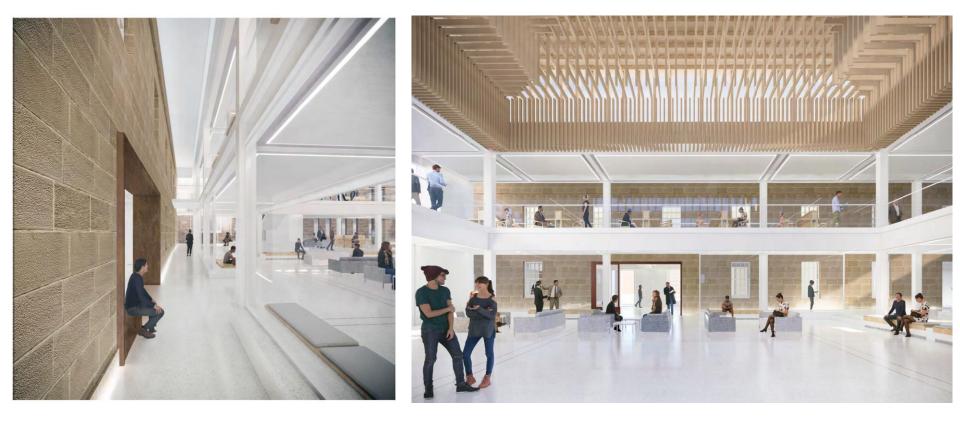

# **Visualisations of Learning Hall**

The new entrance way from the Old Senate looking along the perimeter circulation zone to the Learning Hall

View of Learning Hall looking towards Old Senate