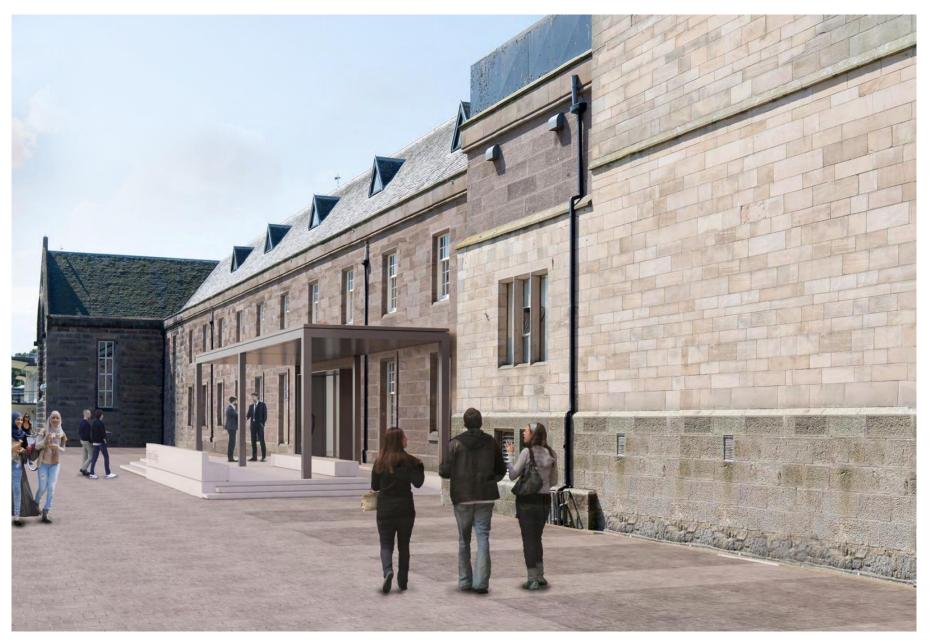

**Proposed ground floors**



#### **Proposed first floors**



# **Proposed second floors / roof**



#### Proposed third and fourth floors (Cromwell Tower only)





#### Section through Linklater Rooms, Learning Hall, Plantroom East and Old Senate Wing (left to right)



# Section through James Mackay Hall, Book Stack, Learning Hall, Elphinstone Hall Kitchen and Hall (left to right)



# Visualisation of west entrance between Linklater Rooms and Cromwell Tower



# Visualisation of Learning Hall looking towards former book stack



# **Visualisations of Learning Hall**



The new entrance way from the Old Senate looking along the perimeter circulation zone to the Learning Hall

View of Learning Hall looking towards Old Senate

#### **Visualisation of new entrance to Linklater Rooms**



#### **Existing Views from Meston Walk**









# View from Meston Walk 2







#### **View from Meston Walk 1**







# **View from Meston Walk 3**







# Line of sight from Meston View Point 3 (from west)



#### **View from New Kings across Elphinstone Lawn**