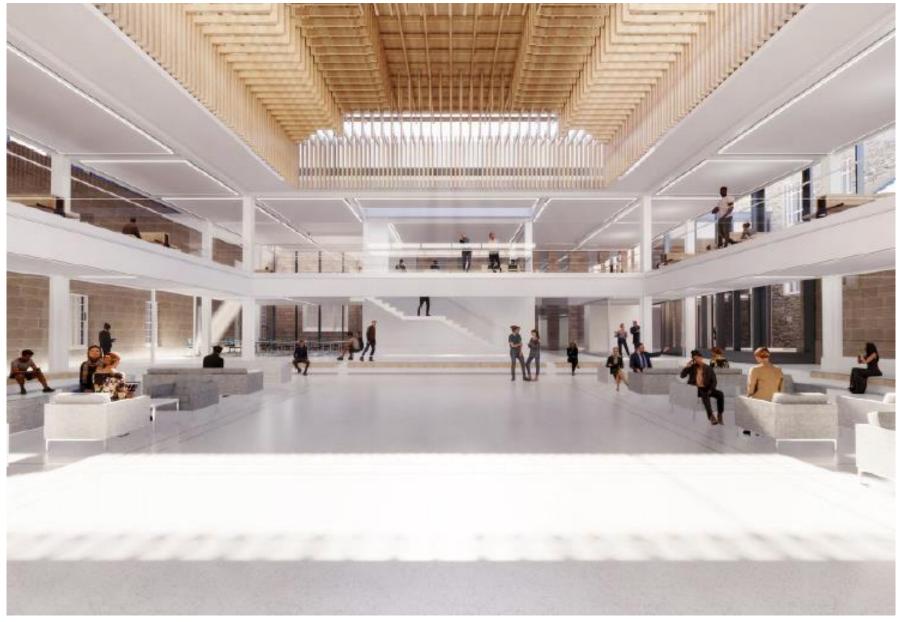

l kitchen extension (centre) and Cromwell Tower (left)



# **Old Senate Wing**



### Old Senate Wing (left) and James Mackay Hall (right)



#### Elphinstone Hall (left) and Old Senate Wing (right)



# Existing ground floors with proposed downtakings



### **Proposed ground floors**



#### **Proposed first floors**



# **Proposed second floors / roof**



#### Proposed third and fourth floors (Cromwell Tower only)





#### Section through Linklater Rooms, Learning Hall, Plantroom East and Old Senate Wing (left to right)



# Section through James Mackay Hall, Book Stack, Learning Hall, Elphinstone Hall Kitchen and Hall (left to right)



# Visualisation of west entrance between Linklater Rooms and Cromwell Tower



# Visualisation of Learning Hall looking towards former book stack



# **Visualisations of Learning Hall**



The new entrance way from the Old Senate looking along the perimeter circulation zone to the Learning Hall

View of Learning Hall looking towards Old Senate

#### **Visualisation of new entrance to Linklater Rooms**



#### **Existing Views from Meston Walk**









# View from Meston Walk 2







#### **View from Meston Walk 1**







# **View from Meston Walk 3**







# Line of sight from Meston View Point 3 (from west)



#### **View from New Kings across Elphinstone Lawn**