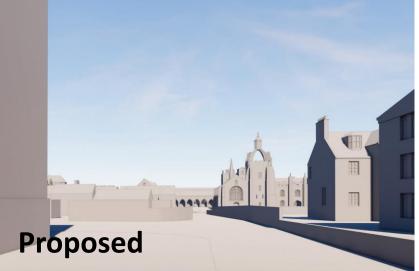

# **Visualisations of Learning Hall**

The new entrance way from the Old Senate looking along the perimeter circulation zone to the Learning Hall

View of Learning Hall looking towards Old Senate