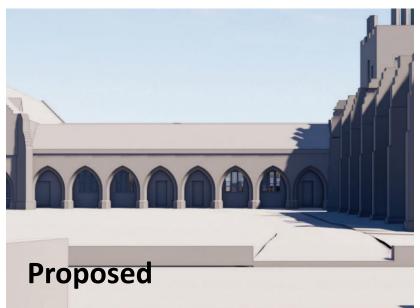

ly)





#### Section through Linklater Rooms, Learning Hall, Plantroom East and Old Senate Wing (left to right)



# Section through James Mackay Hall, Book Stack, Learning Hall, Elphinstone Hall Kitchen and Hall (left to right)



# Visualisation of west entrance between Linklater Rooms and Cromwell Tower



# Visualisation of Learning Hall looking towards former book stack



# **Visualisations of Learning Hall**



The new entrance way from the Old Senate looking along the perimeter circulation zone to the Learning Hall

View of Learning Hall looking towards Old Senate

#### **Visualisation of new entrance to Linklater Rooms**



#### **Existing Views from Meston Walk**









# View from Meston Walk 2







#### **View from Meston Walk 1**







# **View from Meston Walk 3**







# Line of sight from Meston View Point 3 (from west)



#### **View from New Kings across Elphinstone Lawn**