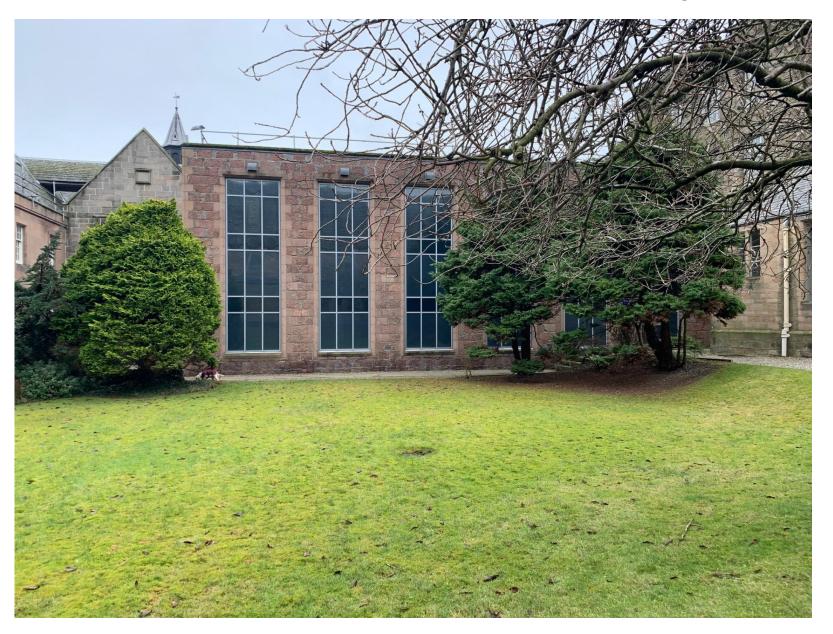

#### Old Senate Wing (right) James Mackay Hall kitchen extension (centre) and Cromwell Tower (left)