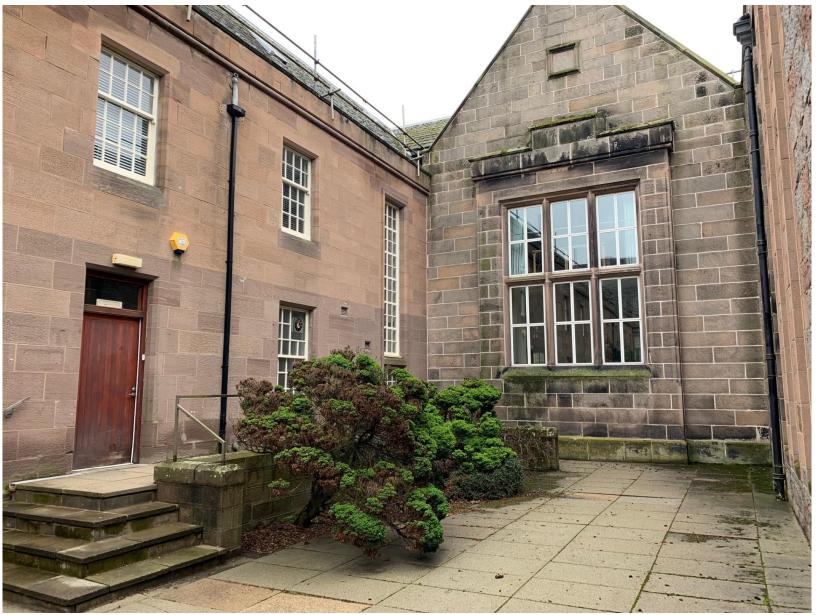

hall, removal of 1954 book stack extension and kitchen extension to old library (James MacKay Hall), external alterations of Cromwell Tower, Old Senate Wing, Elphinstone Hall Kitchen Extension, Linklater Rooms and 1921 book stack, formation of new teaching and learning spaces within existing buildings and associated public realm works

King's College, University of Aberdeen, College Bounds

Detailed Planning Permission (201069/DPP)

#### **Location Plan**



# **Existing Site Layout**



#### **Bookstack, Cromwell Tower and Linklater Rooms**



#### **Book Stack Extension and James Mackay Hall behind**



#### Old Senate Wing (right) James Mackay Hall kitchen extension (centre) and Cromwell Tower (left)



# **Old Senate Wing**



### Old Senate Wing (left) and James Mackay Hall (right)



#### Elphinstone Hall (left) and Old Senate Wing (right)



# Existing ground floors with proposed downtakings



### **Proposed ground floors**



#### **Proposed first floors**



# **Proposed second floors / roof**



#### Proposed third and fourth floors (Cromwell Tower only)





#### Section through Linklater Rooms, Learning Hall, Plantroom East and Old Senate Wing (left to right)



# Section through James Mackay Hall, Book Stack, Learning Hall, Elphinstone Hall Kitchen and Hall (left to right)



# Visualisation of west entrance between Linklater Rooms and Cromwell Tower



# Visualisation of Learning Hall looking towards former book stack



# **Visualisations of Learning Hall**



The new entrance way from the Old Senate looking along the perimeter circulation zone to the Learn