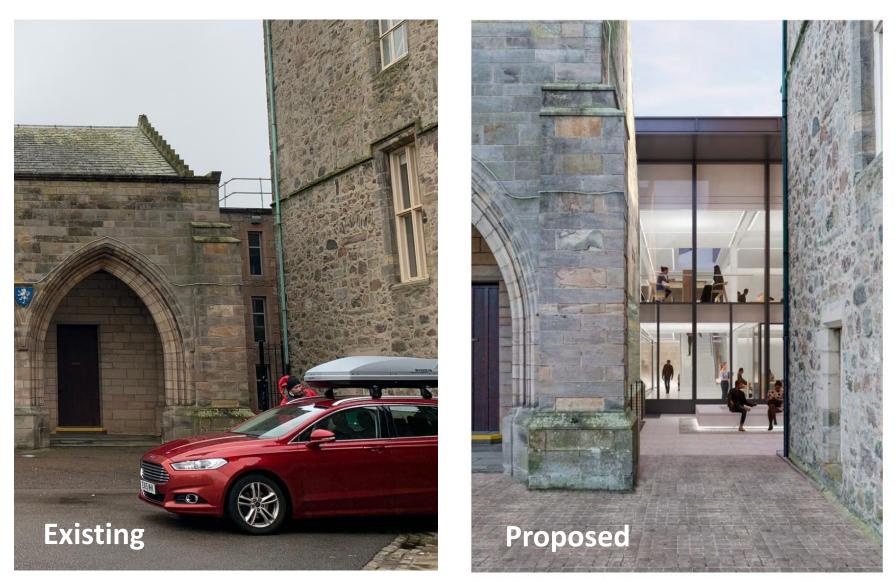

Mackay Hall behind**



#### Old Senate Wing (right) James Mackay Hall kitchen extension (centre) and Cromwell Tower (left)



# **Old Senate Wing**



### Old Senate Wing (left) and James Mackay Hall (right)



#### Elphinstone Hall (left) and Old Senate Wing (right)



# Existing ground floors with proposed downtakings



### **Proposed ground floors**



#### **Proposed first floors**



# **Proposed second floors / roof**



#### Proposed third and fourth floors (Cromwell Tower only)





#### Section through Linklater Rooms, Learning Hall, Plantroom East and Old Senate Wing (left to right)



# Section through James Mackay Hall, Book Stack, Learning Hall, Elphinstone Hall Kitchen and Hall (left to right)



# Visualisation of west entrance between Linklater Rooms and Cromwell Tower



# Visualisation of Learning Hall looking towards former book stack



# **Visualisations of Learning Hall**



The new entrance way from the Old Senate looking along the perimeter circulation zone to the Learning Hall

View of Learning Hall looking towards Old Senate

#### **Visualisation of new entrance to Linklater Rooms**



#### **Existing Views from Meston Walk**









# View from Meston Walk 2







#### **View from Meston Walk 1**







# **View from Meston Walk 3**







# Line of sight from Meston View Point 3 (from west)



#### **View from New Kings across Elphinstone Lawn**