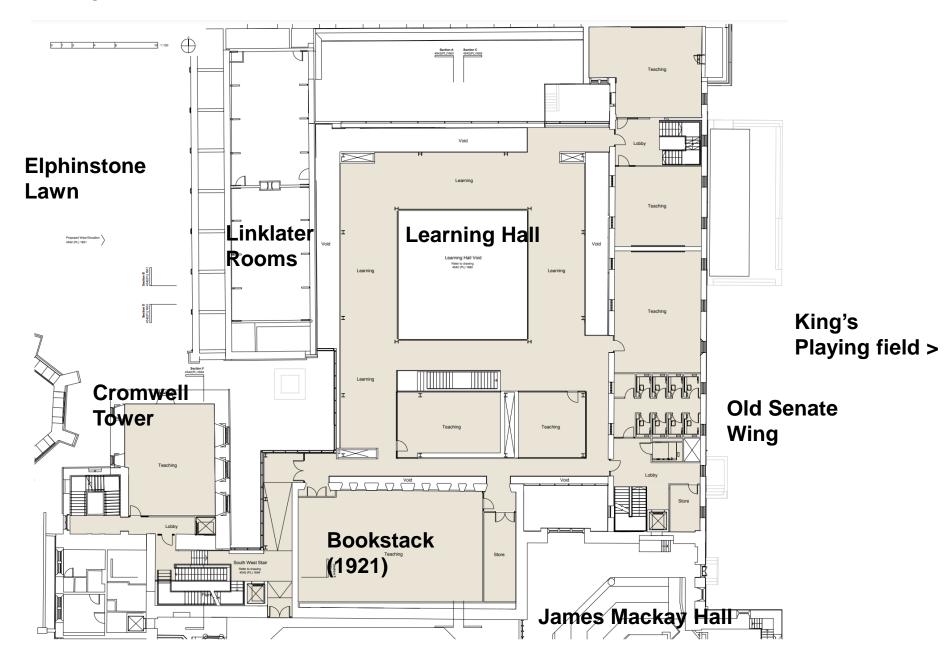

n Extension, Linklater Rooms and 1921 book stack, formation of new teaching and learning spaces within existing buildings and associated public realm works

King's College, University of Aberdeen, College Bounds

Detailed Planning Permission (201069/DPP)

#### **Location Plan**



# **Existing Site Layout**



#### **Bookstack, Cromwell Tower and Linklater Rooms**



#### **Book Stack Extension and James Mackay Hall behind**



#### Old Senate Wing (right) James Mackay Hall kitchen extension (centre) and Cromwell Tower (left)



# **Old Senate Wing**



### Old Senate Wing (left) and James Mackay Hall (right)



#### Elphinstone Hall (left) and Old Senate Wing (right)



# Existing ground floors with proposed downtakings



### **Proposed ground floors**



#### **Proposed first floors**



# **Proposed second floors / roof**



#### Proposed third and fourth floors (Cromwell Tower only)





#### Section through Linklater Rooms, Learning Hall, Plantroom East and Old Senate Wing (left to right)



# Section through James Mackay Hall, Book Stack, Learning Hall, Elphinstone Hall Kitchen and Hall (left to right)



# Visualisation of west entrance between Linklater Rooms and Cromwell Tower



# Visualisation of Learning Hall looking towards former book stack



# **Visualisations of Learning Hall**



The new entrance way from the Old Senate looking along the perimeter circulation zone to the Learning Hall

View of Learning Hall looking towards Old Senate

#### **Visualisation of new entrance to Linklater Rooms**



#### **Existing Views from Meston Walk**









# View from