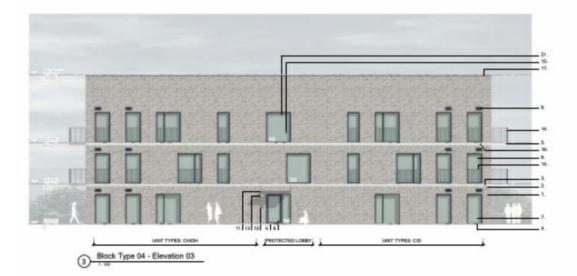

# PLANNING DEVELOPMENT MANAGEMENT COMMITTEE



Redevelopment of site to form social housing rented accommodation (99 units), comprising a mix of residential development with associated streets, parking and amenity space

Former Craighill Primary School, Hetherwick Road, Aberdeen

Detailed Planning Permission 210038/DPP

#### **Location Plan**



#### **Aerial Photo**



#### **Site context**



#### **Proposed Site Plan**



### **Proposed landscaping plan**



#### **Proposed elevations – 4 storey blocks**



#### **Proposed elevations – 3 storey blocks**











#### **Proposed elevations – 2 storey terraced houses**



#### Proposed elevations – 2 storey houses (fully accessible)



#### Sample floorplans (1)



1 bed flats

3 bed flats

#### Sample floorplans (2)



3 bed houses

3 bed houses (fully accessible)

### **Proposed site sections (1)**



#### **Proposed site sections (2)**

STREET, STREET







**Proposed site sections (3)** 



# **3d views (1)**



#### -

- . This alwaying should not be coated, figured dimensions only to be below
- Copyright of title-department counsel for All Academics.

Structural information reductive units. To be continued by Structural Drighteen



# **3d views (2)**



#### Timber.

- This alwaying schoold and like southed, Topured altroprotocos only in lar before
- If all sold any dispersional for ha