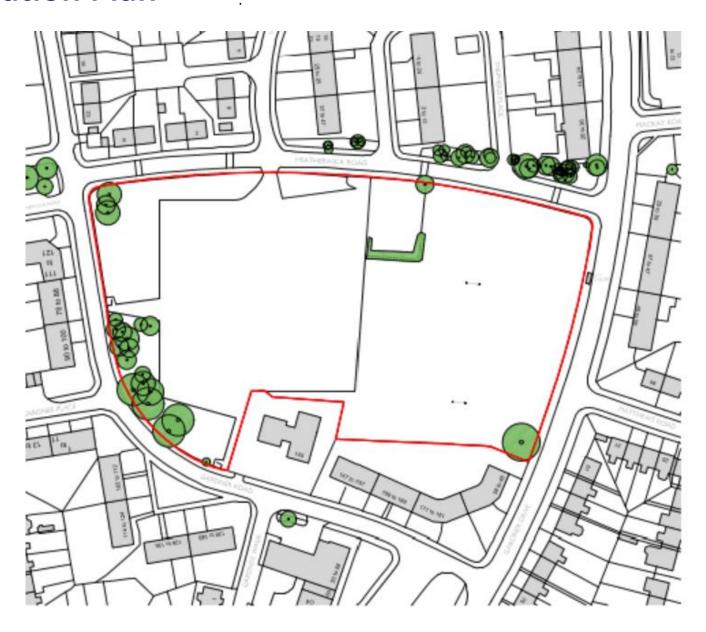

# PLANNING DEVELOPMENT MANAGEMENT COMMITTEE



Redevelopment of site to form social housing rented accommodation (99 units), comprising a mix of residential development with associated streets, parking and amenity space

Former Craighill Primary School, Hetherwick Road, Aberdeen

Detailed Planning Permission 210038/DPP

#### **Location Plan**



#### **Aerial Photo**



#### **Site context**



#### **Proposed Site Plan**



### **Proposed landscaping plan**



#### **Proposed elevations – 4 storey blocks**



#### **Proposed elevations – 3 storey blocks**











#### **Proposed elevations – 2 storey terraced houses**



#### Proposed elevations – 2 storey houses (fully accessible)



#### Sample floorplans (1)



1 bed flats

3 bed flats

#### Sample floorplans (2)



3 bed houses

3 bed houses (fully accessible)

### **Proposed site sections (1)**



#### **Proposed site sections (2)**

STREET, STREET







**Proposed site sections (3)** 



# **3d views (1)**



#### -

- . This alwaying should not be coated, figured dimensions only to be below
- Copyright of title-department counsel for All Academics.

Structural inform