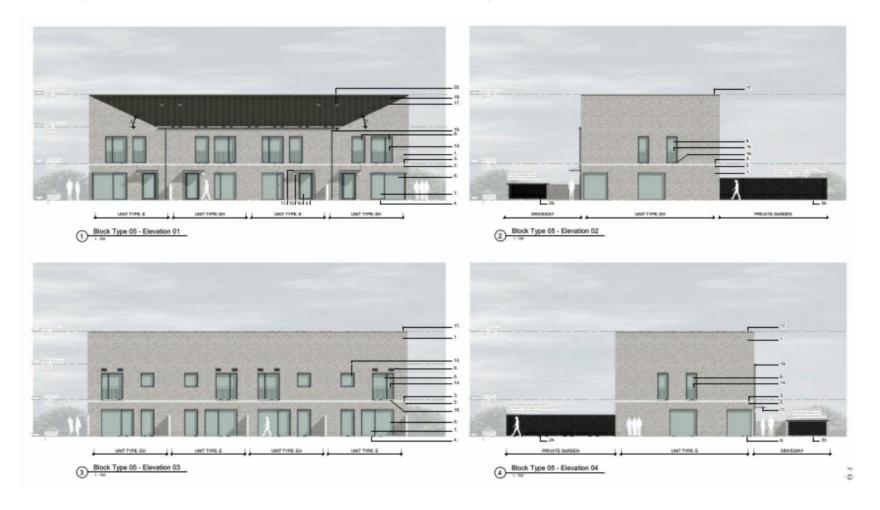

#### **Proposed elevations – 2 storey terraced houses**

#### Proposed elevations – 2 storey houses (fully accessible)