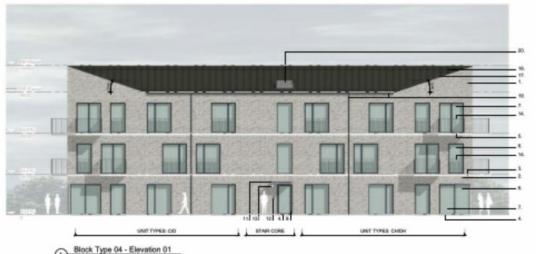

# PLANNING DEVELOPMENT MANAGEMENT COMMITTEE



Redevelopment of site to form social housing rented accommodation (99 units), comprising a mix of residential development with associated streets, parking and amenity space

Former Craighill Primary School, Hetherwick Road, Aberdeen

Detailed Planning Permission 210038/DPP

#### **Location Plan**



#### **Aerial Photo**



#### **Site context**



#### **Proposed Site Plan**



### **Proposed landscaping plan**



#### **Proposed elevations – 4 storey blocks**



#### **Proposed elevations – 3 storey blocks**











#### **Proposed elevations – 2 storey terraced houses**



#### Proposed elevations – 2 storey houses (fully accessible)



#### Sample floorplans (1)



1 bed flats

3 bed flats

#### Sample floorplans (2)



3 bed houses

3 bed houses (fully accessible)

### **Proposed site sections (1)**



#### **Proposed site sections (2)**

STREET, STREET







**Proposed site sections (3)** 



# **3d views (1)**



#### -

- . This alwaying should not be coated, figured dimensions only to be below
- Copyright of title-department counsel for All Academics.

Structural information reductive units. To be continued by Structural Drighteen



# **3d views (2)**



#### Timber.

- This alwaying schoold and like southed, Topured altroprotocos only in lar before
- If all sold any dispersional fo