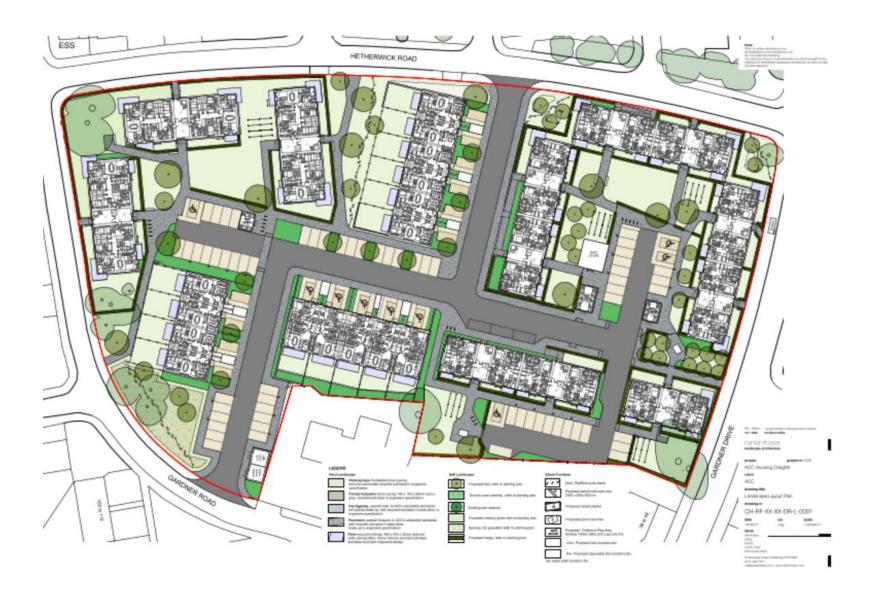

# PLANNING DEVELOPMENT MANAGEMENT COMMITTEE



Redevelopment of site to form social housing rented accommodation (99 units), comprising a mix of residential development with associated streets, parking and amenity space

Former Craighill Primary School, Hetherwick Road, Aberdeen

Detailed Planning Permission 210038/DPP

#### **Location Plan**



#### **Aerial Photo**



#### **Site context**



#### **Proposed Site Plan**



### **Proposed landscaping plan**



#### **Proposed elevations – 4 storey blocks**



#### **Proposed elevations – 3 storey blocks**











#### **Proposed elevations – 2 storey terraced houses**



#### Proposed elevations – 2 storey houses (fully accessible)



#### Sample floorplans (1)



1 bed flats

3 bed flats

#### Sample floorplans (2)



3 bed houses

3 bed houses (fully accessible)

### **Proposed site sections (1)**



#### **Proposed site sections (2)**

STREET, STREET







**Proposed site sections (3)** 



# **3d views (1)**



#### -

- . This alwaying should not be coated, figured dimensions only to be below
- Copyright of title-department counsel for All Academics.

Structural information reductive units. To be continued by Structural Drighteen



# **3d views (2)**



#### Timber.

- This alwaying