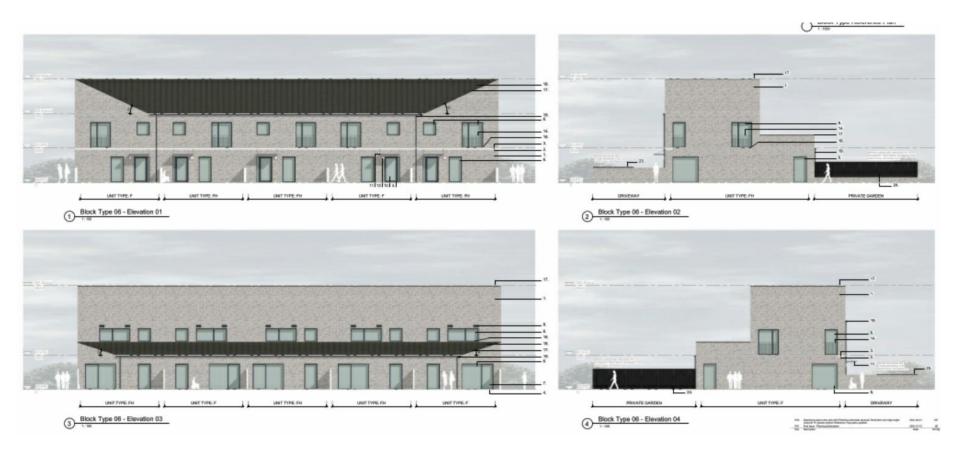

#### **Proposed elevations – 2 storey terraced houses**

#### Proposed elevations – 2 storey houses (fully accessible)