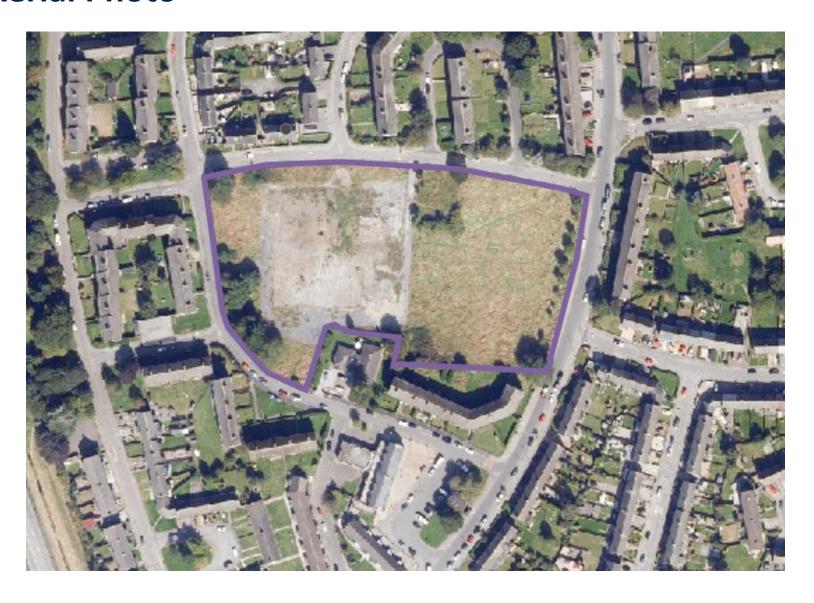

# PLANNING DEVELOPMENT MANAGEMENT COMMITTEE



Redevelopment of site to form social housing rented accommodation (99 units), comprising a mix of residential development with associated streets, parking and amenity space

Former Craighill Primary School, Hetherwick Road, Aberdeen

Detailed Planning Permission 210038/DPP

#### **Location Plan**



#### **Aerial Photo**



#### **Site context**



#### **Proposed Site Plan**



### **Proposed landscaping plan**



#### **Proposed elevations – 4 storey blocks**



#### **Proposed elevations – 3 storey blocks**











#### **Proposed elevations – 2 storey terraced houses**



#### Proposed elevations – 2 storey houses (fully accessible)



#### Sample floorplans (1)



1 bed flats

3 bed flats

#### Sample floorplans (2)



3 bed houses

3 bed houses (fully accessible)

### **Proposed site sections (1)**



#### **Proposed site sections (2)**

STREET, STREET







**Proposed site sections (3)** 



# **3d views (1)**



#### -

- . This alwaying should not be coated, figured dimensions only to be below
- Copyright of title-department counsel for All Academics.

Structural information reductive units. To