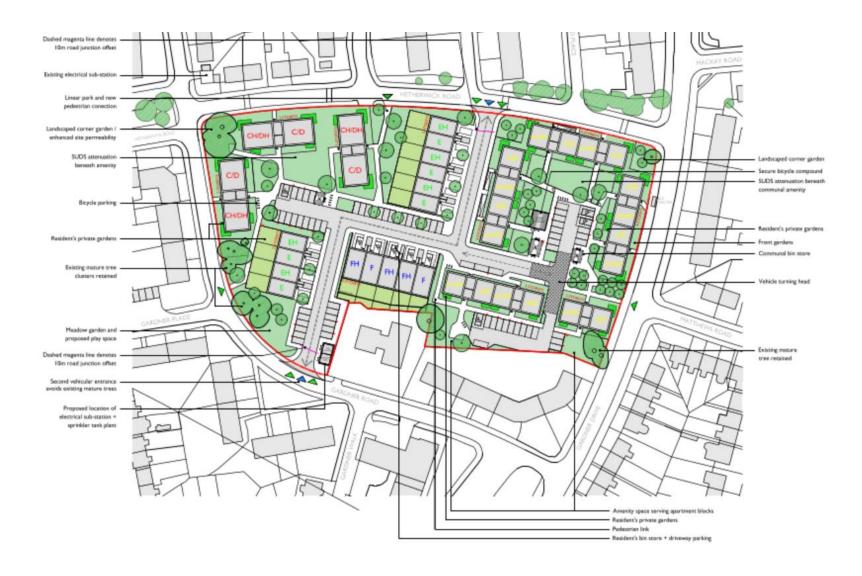

# PLANNING DEVELOPMENT MANAGEMENT COMMITTEE



Redevelopment of site to form social housing rented accommodation (99 units), comprising a mix of residential development with associated streets, parking and amenity space

Former Craighill Primary School, Hetherwick Road, Aberdeen

Detailed Planning Permission 210038/DPP

#### **Location Plan**



#### **Aerial Photo**



#### **Site context**



#### **Proposed Site Plan**



### **Proposed landscaping plan**



#### **Proposed elevations – 4 storey blocks**



#### **Proposed elevations – 3 storey blocks**











#### **Proposed elevations – 2 storey terraced houses**



#### Proposed elevations – 2 storey houses (fully accessible)



#### Sample floorplans (1)



1 bed flats

3 bed flats

#### Sample floorplans (2)



3 bed houses

3 bed houses (fully accessible)

### **Proposed site sections (1)**



#### **Proposed site sections (2)**

STREET, STREET







**Proposed site sections (3)** 



# **3d views (1)**



#### -

- . This alwaying should not be coated, figured dimensions only to be below
- Copyright of title-department counsel for All Academics.

Structural information reductive units. To be continued by Structural Drighteen



# **3d views (2