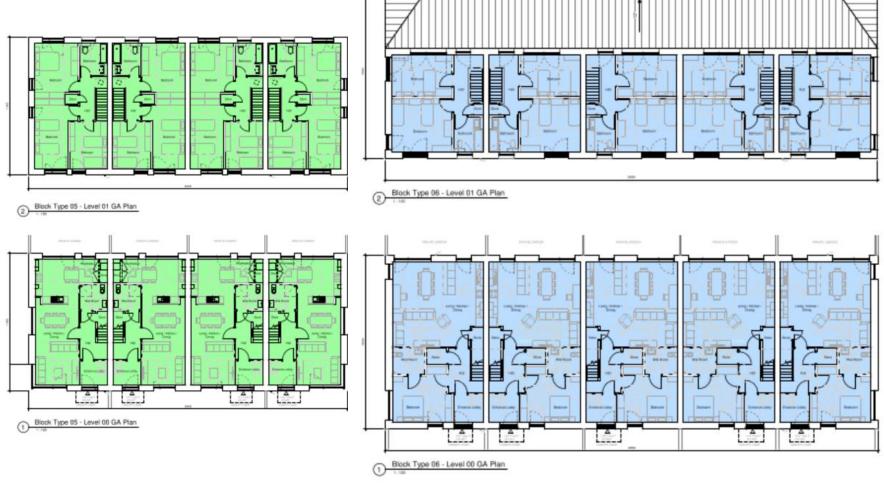

# PLANNING DEVELOPMENT MANAGEMENT COMMITTEE



Redevelopment of site to form social housing rented accommodation (99 units), comprising a mix of residential development with associated streets, parking and amenity space

Former Craighill Primary School, Hetherwick Road, Aberdeen

Detailed Planning Permission 210038/DPP

#### **Location Plan**



#### **Aerial Photo**



#### **Site context**



#### **Proposed Site Plan**



### **Proposed landscaping plan**



#### **Proposed elevations – 4 storey blocks**



#### **Proposed elevations – 3 storey blocks**











#### **Proposed elevations – 2 storey terraced houses**



#### Proposed elevations – 2 storey houses (fully accessible)



#### Sample floorplans (1)



1 bed flats

3 bed flats

#### Sample floorplans (2)



3 bed houses

3 bed houses (fully accessible)

### **Proposed site sections (1)**



#### **Proposed site sections (2)**

STREET, STREET







**Proposed site sections (3)** 



# **3d views (1)**



#### -

- . This alwaying should not be coated, figured dimensions only to be below
- Copyright of title-department counsel for All Academics.

Structural information reductive units. To be continued by Structural Drighteen



# **3d views (2)**



#### Timber.

- This alwaying schoold and like southed, Topured altroprotocos only in lar before
- If all sold any dispersional for hand will all to dispers, whose sold of the office.
- Coppright of transhearing is correctly; All follows:

This bear information indication rate. To be continued by Broad or Displace



### **3d views (3)**



####