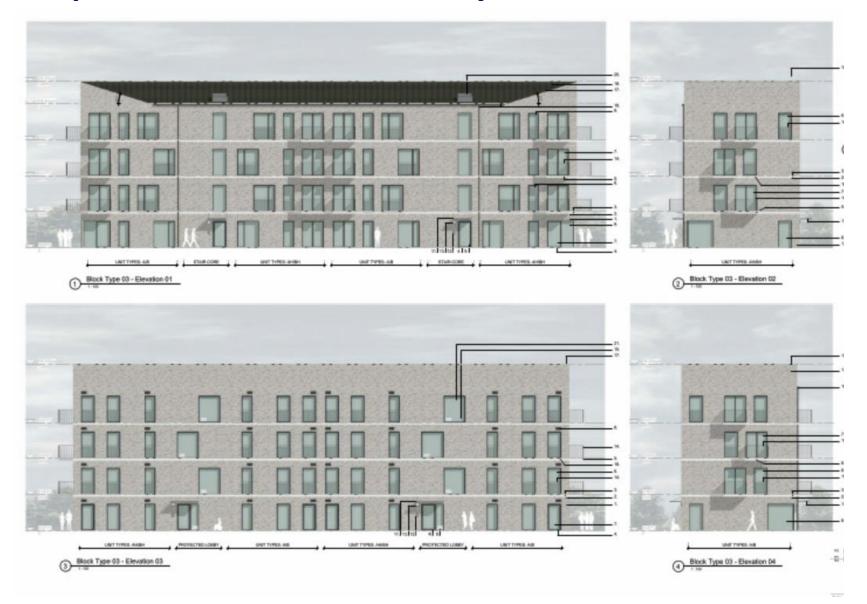

# PLANNING DEVELOPMENT MANAGEMENT COMMITTEE



Redevelopment of site to form social housing rented accommodation (99 units), comprising a mix of residential development with associated streets, parking and amenity space

Former Craighill Primary School, Hetherwick Road, Aberdeen

Detailed Planning Permission 210038/DPP

#### **Location Plan**



#### **Aerial Photo**



#### **Site context**



#### **Proposed Site Plan**



### **Proposed landscaping plan**



#### **Proposed elevations – 4 storey blocks**



#### **Proposed elevations – 3 storey blocks**











#### **Proposed elevations – 2 storey terraced houses**



#### Proposed elevations – 2 storey houses (fully accessible)



#### Sample floorplans (1)



1 bed flats

3 bed flats

#### Sample floorplans (2)



3 bed houses

3 bed houses (fully accessible)

### **Proposed site sections (1)**



#### **Proposed site sections (2)**

STREET, STREET







**Proposed site sections (3)** 



# **3d views (1)**



#### -

- . This alwaying should not be coated, figured dimensions only to be below
- Copyright of title-department counsel for All Academics.

Structural information reductive units. To be continued by Structural Drighteen



# **3d views (2)**



#### Timber.

- This alwaying schoold and like southed, Topured altroprotocos on