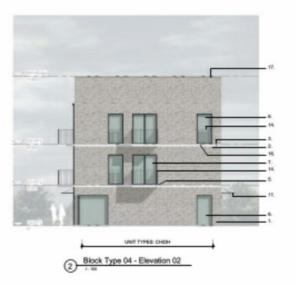

# PLANNING DEVELOPMENT MANAGEMENT COMMITTEE



Redevelopment of site to form social housing rented accommodation (99 units), comprising a mix of residential development with associated streets, parking and amenity space

Former Craighill Primary School, Hetherwick Road, Aberdeen

Detailed Planning Permission 210038/DPP

#### **Location Plan**



#### **Aerial Photo**



#### **Site context**



#### **Proposed Site Plan**



### **Proposed landscaping plan**



#### **Proposed elevations – 4 storey blocks**



#### **Proposed elevations – 3 storey blocks**











#### **Proposed elevations – 2 storey terraced houses**



#### Proposed elevations – 2 storey houses (fully accessible)



#### Sample floorplans (1)



1 bed flats

3 bed flats

#### Sample floorplans (2)



3 bed houses

3 bed houses (fully accessible)

### **Proposed site sections (1)**



#### **Proposed site sections (2)**

STREET, STREET







**Proposed site sections (3)** 



# **3d views (1)**



#### -

- . This alwaying should not be coated, figured dimensions only to be below
- Copyright of title-department counsel for All Academics.

Structural information reductive units. To be continued by Structural Drighteen



# **3d views (2)**



#### Timber.

- This alwaying schoold and like southed, Topured altroprotocos only in lar before
- If all sold any dispersional for hand