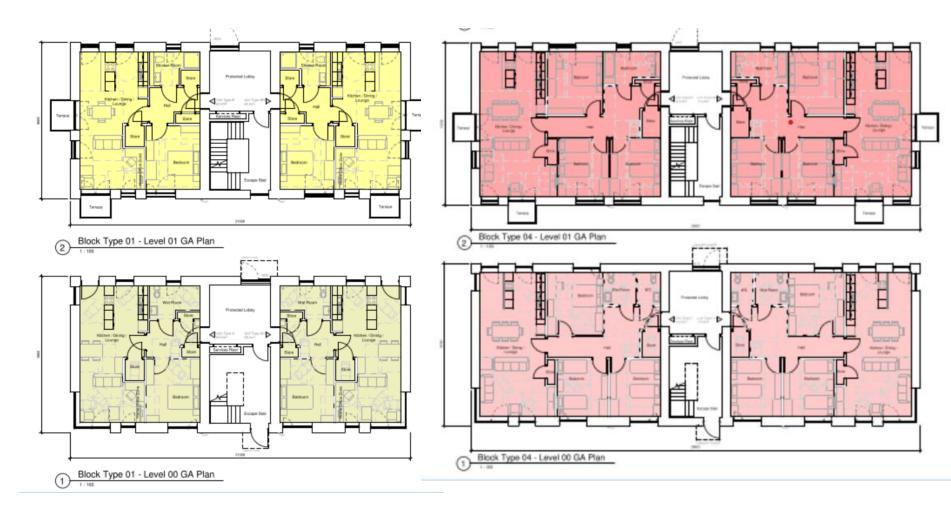

# PLANNING DEVELOPMENT MANAGEMENT COMMITTEE



Redevelopment of site to form social housing rented accommodation (99 units), comprising a mix of residential development with associated streets, parking and amenity space

Former Craighill Primary School, Hetherwick Road, Aberdeen

Detailed Planning Permission 210038/DPP

#### **Location Plan**



#### **Aerial Photo**



#### **Site context**



#### **Proposed Site Plan**



### **Proposed landscaping plan**



#### **Proposed elevations – 4 storey blocks**



#### **Proposed elevations – 3 storey blocks**











#### **Proposed elevations – 2 storey terraced houses**



#### Proposed elevations – 2 storey houses (fully accessible)



#### Sample floorplans (1)



1 bed flats

3 bed flats

#### Sample floorplans (2)



3 bed houses

3 bed houses (fully accessible)

### **Proposed site sections (1)**



#### **Proposed site sections (2)**

STREET, STREET







**Proposed site sections (3)** 



# **3d views (1)**



#### -

- . This alwaying should not be coated, figured dimensions only to be below
- Copyright of title-department counsel for All Academics.

Structural information reductive units. To be continued by Structural Drighteen



# **3d views (2)**



#### Timber.

- This alwaying schoold and like southed, Topured altroprotocos only in lar before
- If all sold any dispersional for hand will all to dispers, whose sold of the office.
- Coppright of transhearing is correctly; All follows:

This bear information indication rate. To be continu