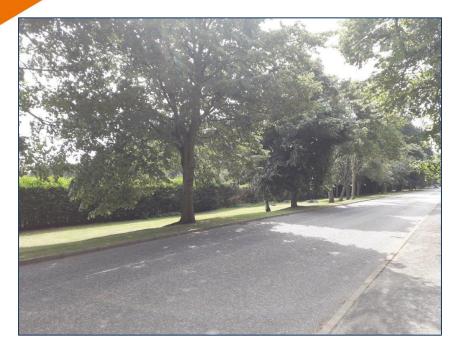

## PLANNING DEVELOPMENT MANAGEMENT COMMITTEE



19 August 2021

Installation of modular unit to provide nursery accommodation including forming access road with associated parking and landscaping works

Site At Hazlehead Avenue/ Hazledene Road

**Application reference**: 210688/DPP

#### Site Location (GIS) – Wider Context





#### **Site Location (GIS)**





#### **Application Site**











#### **Proposed Site Plan**















#### **Ground Floor Plans**





#### Site Photo Looking north





## Site Photo Looking east





## Site Photo Looking north and west





#### Site Photo – Proposed site access











# Site Photo Core Path



North





South