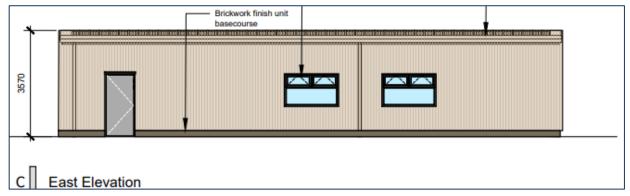

## PLANNING DEVELOPMENT MANAGEMENT COMMITTEE



19 August 2021

Installation of modular unit to provide nursery accommodation including forming access road with associated parking and landscaping works

Site At Hazlehead Avenue/ Hazledene Road

**Application reference**: 210688/DPP

#### Site Location (GIS) – Wider Context





#### **Site Location (GIS)**





#### **Application Site**











#### **Proposed Site Plan**















#### **Ground Floor Plans**





#### Site Photo Looking north





## Site Photo Looking east





## Site Photo Looking north and west





#### Site Photo – Proposed site access











# Site Photo Core Path



North





South