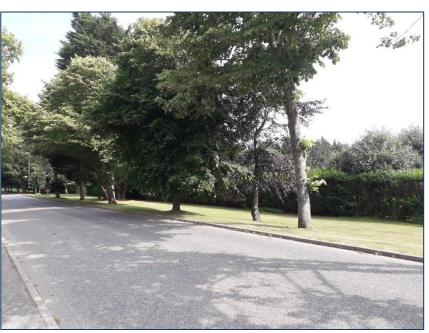

## PLANNING DEVELOPMENT MANAGEMENT COMMITTEE



19 August 2021

Installation of modular unit to provide nursery accommodation including forming access road with associated parking and landscaping works

Site At Hazlehead Avenue/ Hazledene Road

**Application reference**: 210688/DPP

#### Site Location (GIS) – Wider Context





#### **Site Location (GIS)**





#### **Application Site**











#### **Proposed Site Plan**















#### **Ground Floor Plans**





#### Site Photo Looking north





## Site Photo Looking east





## Site Photo Looking north and west





#### Site Photo – Proposed site access











# Site Photo Core Path



North





South