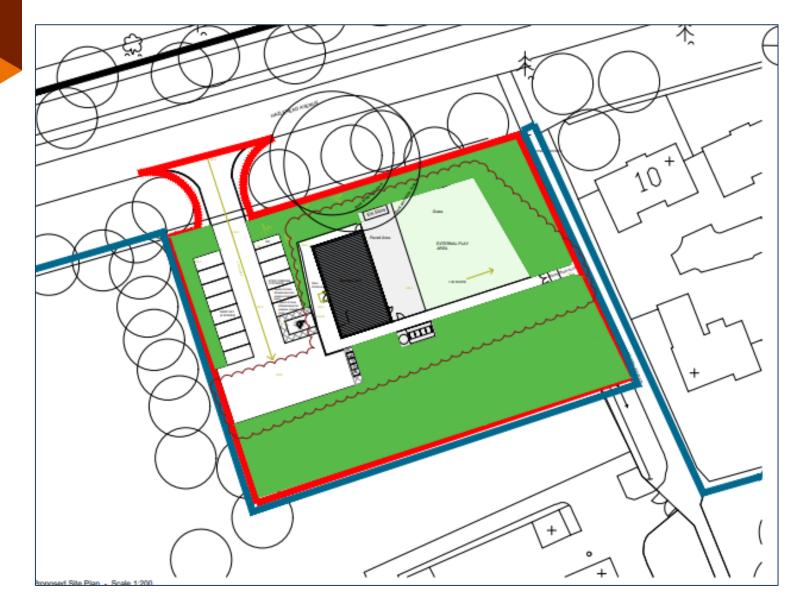

## PLANNING DEVELOPMENT MANAGEMENT COMMITTEE



19 August 2021

Installation of modular unit to provide nursery accommodation including forming access road with associated parking and landscaping works

Site At Hazlehead Avenue/ Hazledene Road

**Application reference**: 210688/DPP

#### Site Location (GIS) – Wider Context





#### **Site Location (GIS)**





#### **Application Site**











#### **Proposed Site Plan**















#### **Ground Floor Plans**





#### Site Photo Looking north





## Site Photo Looking east





## Site Photo Looking north and west





#### Site Photo – Proposed site access











# Site Photo Core Path



North





South