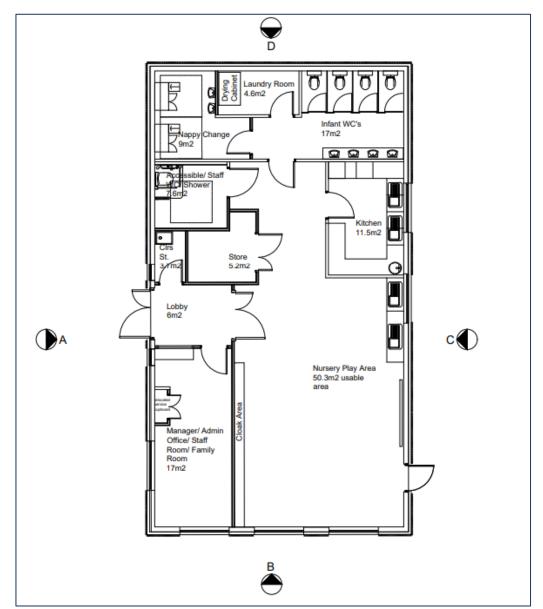

## PLANNING DEVELOPMENT MANAGEMENT COMMITTEE



19 August 2021

Installation of modular unit to provide nursery accommodation including forming access road with associated parking and landscaping works

Site At Hazlehead Avenue/ Hazledene Road

**Application reference**: 210688/DPP

#### Site Location (GIS) – Wider Context





#### **Site Location (GIS)**





#### **Application Site**











#### **Proposed Site Plan**















#### **Ground Floor Plans**





#### Site Photo Looking north





## Site Photo Looking east





## Site Photo Looking north and west





#### Site Photo – Proposed site access











# Site Photo Core Path



North





South