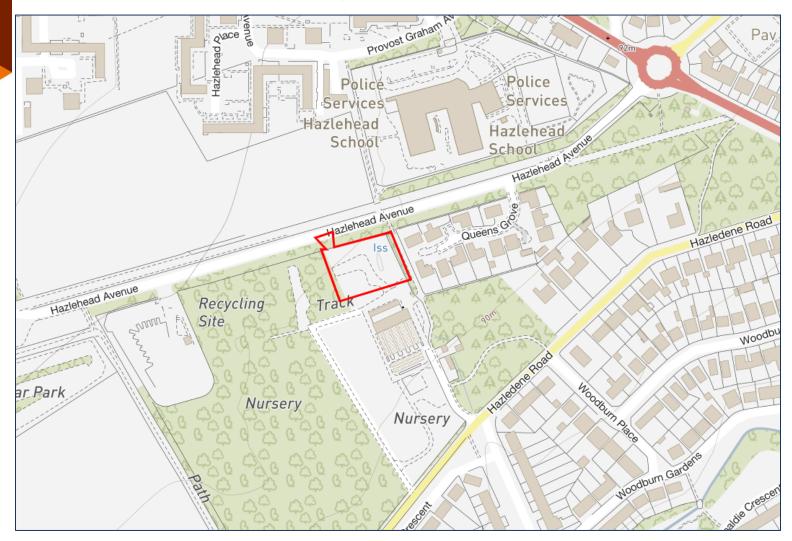

## PLANNING DEVELOPMENT MANAGEMENT COMMITTEE



19 August 2021

Installation of modular unit to provide nursery accommodation including forming access road with associated parking and landscaping works

Site At Hazlehead Avenue/ Hazledene Road

**Application reference**: 210688/DPP

#### Site Location (GIS) – Wider Context





#### **Site Location (GIS)**





#### **Application Site**











#### **Proposed Site Plan**















#### **Ground Floor Plans**





#### Site Photo Looking north





## Site Photo Looking east





## Site Photo Looking north and west





#### Site Photo – Proposed site access











# Site Photo Core Path



North





South