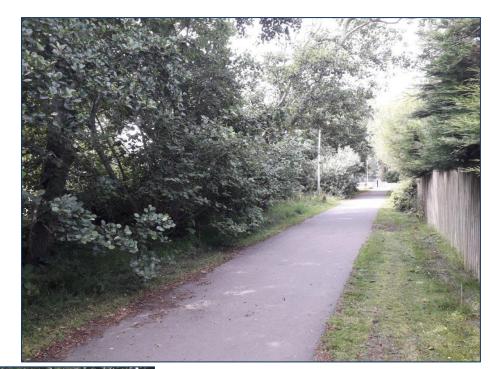

## PLANNING DEVELOPMENT MANAGEMENT COMMITTEE



19 August 2021

Installation of modular unit to provide nursery accommodation including forming access road with associated parking and landscaping works

Site At Hazlehead Avenue/ Hazledene Road

**Application reference**: 210688/DPP

#### Site Location (GIS) – Wider Context





#### **Site Location (GIS)**





#### **Application Site**











#### **Proposed Site Plan**















#### **Ground Floor Plans**





#### Site Photo Looking north





## Site Photo Looking east





## Site Photo Looking north and west





#### Site Photo – Proposed site access











# Site Photo Core Path



North





South