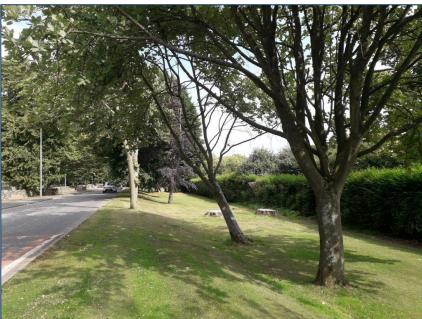

## PLANNING DEVELOPMENT MANAGEMENT COMMITTEE



19 August 2021

Installation of modular unit to provide nursery accommodation including forming access road with associated parking and landscaping works

Site At Hazlehead Avenue/ Hazledene Road

**Application reference**: 210688/DPP

#### Site Location (GIS) – Wider Context





#### **Site Location (GIS)**





#### **Application Site**











#### **Proposed Site Plan**















#### **Ground Floor Plans**





#### Site Photo Looking north





## Site Photo Looking east





## Site Photo Looking north and west





#### Site Photo – Proposed site access











# Site Photo Core Path



North





South