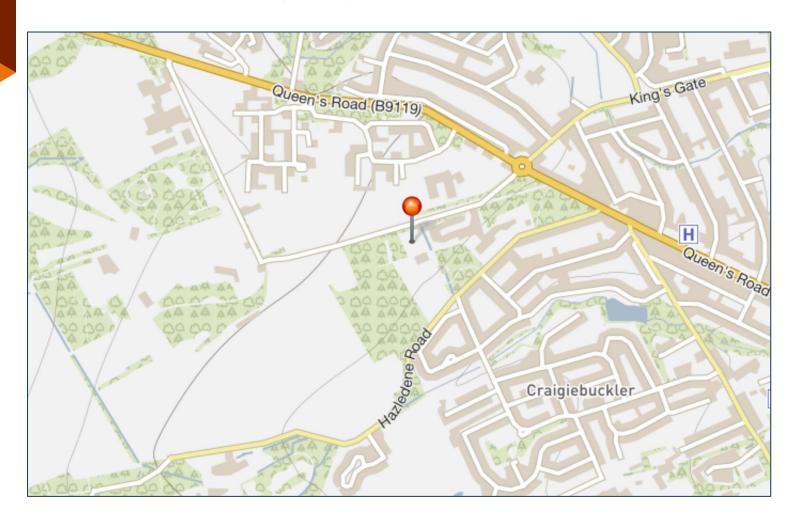

## PLANNING DEVELOPMENT MANAGEMENT COMMITTEE



19 August 2021

Installation of modular unit to provide nursery accommodation including forming access road with associated parking and landscaping works

Site At Hazlehead Avenue/ Hazledene Road

**Application reference**: 210688/DPP

#### Site Location (GIS) – Wider Context





#### **Site Location (GIS)**





#### **Application Site**











#### **Proposed Site Plan**















#### **Ground Floor Plans**





#### Site Photo Looking north





## Site Photo Looking east





## Site Photo Looking north and west





#### Site Photo – Proposed site access











# Site Photo Core Path



North





South