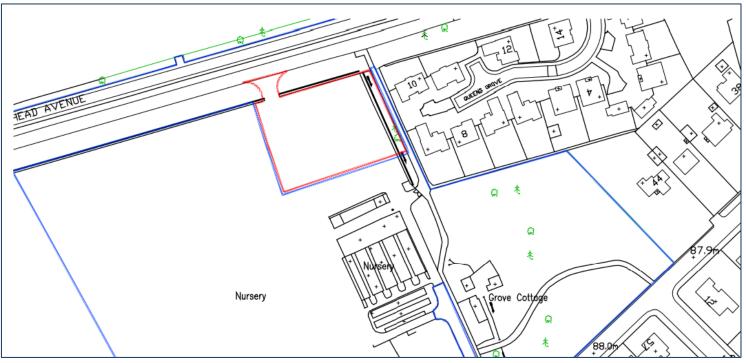

## PLANNING DEVELOPMENT MANAGEMENT COMMITTEE



19 August 2021

Installation of modular unit to provide nursery accommodation including forming access road with associated parking and landscaping works

Site At Hazlehead Avenue/ Hazledene Road

**Application reference**: 210688/DPP

#### Site Location (GIS) – Wider Context





#### **Site Location (GIS)**





#### **Application Site**











#### **Proposed Site Plan**















#### **Ground Floor Plans**





#### Site Photo Looking north





## Site Photo Looking east





## Site Photo Looking north and west





#### Site Photo – Proposed site access











# Site Photo Core Path



North





South