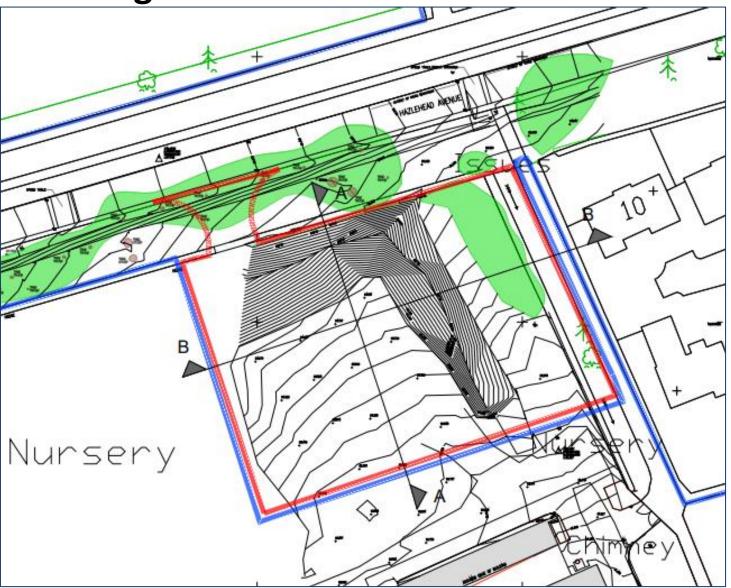

## PLANNING DEVELOPMENT MANAGEMENT COMMITTEE



19 August 2021

Installation of modular unit to provide nursery accommodation including forming access road with associated parking and landscaping works

Site At Hazlehead Avenue/ Hazledene Road

**Application reference**: 210688/DPP

#### Site Location (GIS) – Wider Context





#### **Site Location (GIS)**





#### **Application Site**











#### **Proposed Site Plan**















#### **Ground Floor Plans**





#### Site Photo Looking north





## Site Photo Looking east





## Site Photo Looking north and west





#### Site Photo – Proposed site access











# Site Photo Core Path



North





South