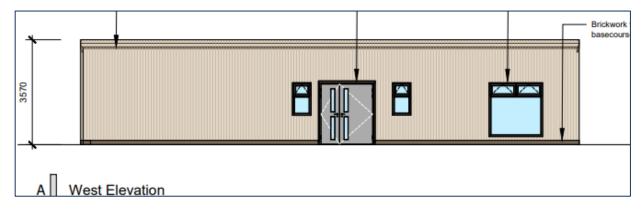

## PLANNING DEVELOPMENT MANAGEMENT COMMITTEE



19 August 2021

Installation of modular unit to provide nursery accommodation including forming access road with associated parking and landscaping works

Site At Hazlehead Avenue/ Hazledene Road

**Application reference**: 210688/DPP

#### Site Location (GIS) – Wider Context





#### **Site Location (GIS)**





#### **Application Site**











#### **Proposed Site Plan**















#### **Ground Floor Plans**





#### Site Photo Looking north





## Site Photo Looking east





## Site Photo Looking north and west





#### Site Photo – Proposed site access











# Site Photo Core Path



North





South