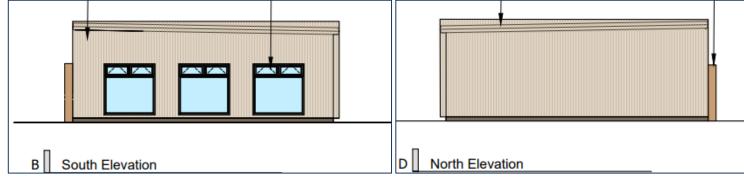

## PLANNING DEVELOPMENT MANAGEMENT COMMITTEE



19 August 2021

Installation of modular unit to provide nursery accommodation including forming access road with associated parking and landscaping works

Site At Hazlehead Avenue/ Hazledene Road

**Application reference**: 210688/DPP

#### Site Location (GIS) – Wider Context





#### **Site Location (GIS)**





#### **Application Site**











#### **Proposed Site Plan**















#### **Ground Floor Plans**





#### Site Photo Looking north





## Site Photo Looking east





## Site Photo Looking north and west





#### Site Photo – Proposed site access











# Site Photo Core Path



North





South