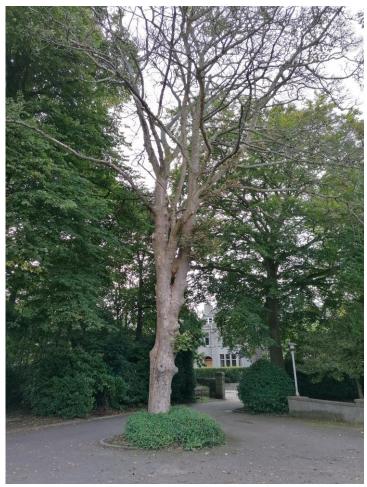

# PLANNING DEVELOPMENT MANAGEMENT COMMITTEE



**Description**: Demolition of vacant care facility and erection of 35 flats with associated works, including alterations to access and ancillary buildings

Address: Former Forest Grove care home, 22 Kings Gate

Type of application: Detailed Planning Permission

**Application number**: 210592/DPP

# **Existing site arrangement (1)**





## **Existing Site Arrangement (2)**



**Source:** Google Maps



# Site entrance/Listed Wall (1)





Source: Google Maps (October 2020)

#### **Richmondhill Court**





#### **Existing building (1)**





# **Existing building (2)**







#### **Existing Trees**





### **Proposed Site Layout**



#### Trees to be removed/lost









#### **Proposed front and rear elevations**









#### **Proposed Elevations (2)**



4 Proposed Side Elevation 2





3 Proposed Side Elevation 1

#### **Proposed Floor Plans (1)**





#### **Proposed Floor Plan (2)**





Proposed First - Second Floor Plan

Proposed Third Floor Plan



#### **Indicative Site Sections** (excluding some trees)



Site Section A-A



2 Site Section B-B - View from King's Gate





# HALLIDAY FRASER MUNRO CHARTESE AND TENTE TO A PLANNING CONSULTANTS 22 Fingly Class, Aberdsen CALA Homas TOP TO THE TO

#### **Indicative western boundary –** Privacy and daylighting issues





#### **Indicative site entrance – Impact on Conservation Area**







#### **Conclusion**

Mainstream residential use acceptable in principle

**But.....** 

- Overdevelopment