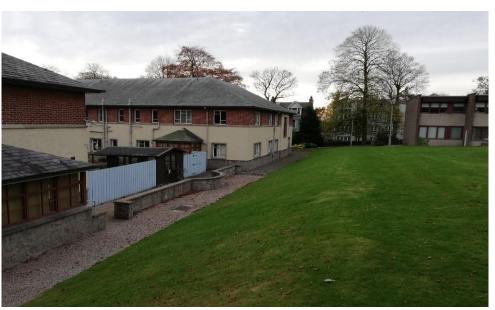

# PLANNING DEVELOPMENT MANAGEMENT COMMITTEE



**Description**: Demolition of vacant care facility and erection of 35 flats with associated works, including alterations to access and ancillary buildings

Address: Former Forest Grove care home, 22 Kings Gate

Type of application: Detailed Planning Permission

**Application number**: 210592/DPP

# **Existing site arrangement (1)**





## **Existing Site Arrangement (2)**



**Source:** Google Maps



# Site entrance/Listed Wall (1)





Source: Google Maps (October 2020)

#### **Richmondhill Court**





#### **Existing building (1)**





# **Existing building (2)**







#### **Existing Trees**





### **Proposed Site Layout**



#### Trees to be removed/lost









#### **Proposed front and rear elevations**









#### **Proposed Elevations (2)**



4 Proposed Side Elevation 2





3 Proposed Side Elevation 1

#### **Proposed Floor Plans (1)**





#### **Proposed Floor Plan (2)**





Proposed First - Second Floor Plan

Proposed Third Floor Plan



#### **Indicative Site Sections** (excluding some trees)



Site Section A-A



2 Site Section B-B - View from King's Gate





# HALLIDAY FRASER MUNRO CHARTESE AND TENTE TO A PLANNING CONSULTANTS 22 Fingly Class, Aberdsen CALA Homas TOP TO THE TO

#### **Indicative western boundary –** Privacy and daylighting issues





#### **Indicative site entrance – Impact on Conservation Area**







#### **C