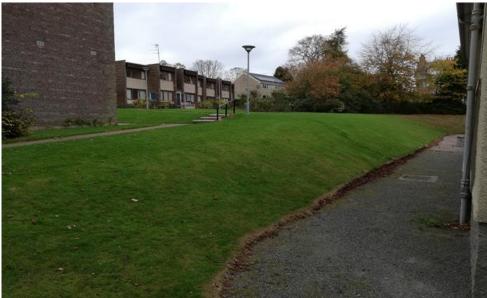

# PLANNING DEVELOPMENT MANAGEMENT COMMITTEE



**Description**: Demolition of vacant care facility and erection of 35 flats with associated works, including alterations to access and ancillary buildings

Address: Former Forest Grove care home, 22 Kings Gate

Type of application: Detailed Planning Permission

**Application number**: 210592/DPP

# **Existing site arrangement (1)**





## **Existing Site Arrangement (2)**



**Source:** Google Maps



# Site entrance/Listed Wall (1)





Source: Google Maps (October 2020)

#### **Richmondhill Court**





#### **Existing building (1)**





# **Existing building (2)**







#### **Existing Trees**





### **Proposed Site Layout**



#### Trees to be removed/lost









#### **Proposed front and rear elevations**









#### **Proposed Elevations (2)**



4 Proposed Side Elevation 2





3 Proposed Side Elevation 1

#### **Proposed Floor Plans (1)**





#### **Proposed Floor Plan (2)**





Proposed First - Second Floor Plan

Proposed Third Floor Plan



#### **Indicative Site Sections** (excluding some trees)



Site Section A-A



2 Site Section B-B - View from King's Gate





# HALLIDAY FRASER MUNRO CHARTESE AND TENTE TO A PLANNING CONSULTANTS 22 Fingly Class, Aberdsen CALA Homas TOP TO THE TO

#### **Indicative western boundary –** Privacy and daylighting issues





#### **Indicative site entrance – Impact on Conservation Area**







#### **Con