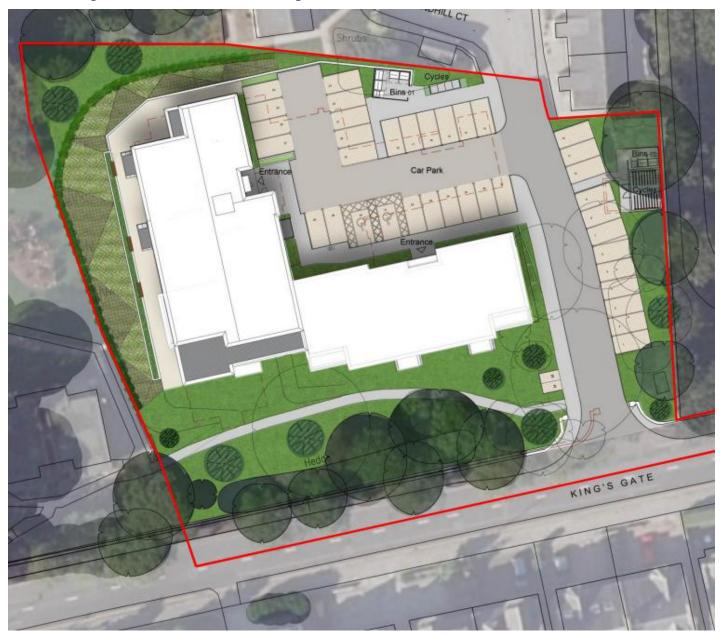

# PLANNING DEVELOPMENT MANAGEMENT COMMITTEE



**Description**: Demolition of vacant care facility and erection of 35 flats with associated works, including alterations to access and ancillary buildings

Address: Former Forest Grove care home, 22 Kings Gate

Type of application: Detailed Planning Permission

**Application number**: 210592/DPP

# **Existing site arrangement (1)**





## **Existing Site Arrangement (2)**



**Source:** Google Maps



# Site entrance/Listed Wall (1)





Source: Google Maps (October 2020)

#### **Richmondhill Court**





#### **Existing building (1)**





# **Existing building (2)**







#### **Existing Trees**





### **Proposed Site Layout**



#### Trees to be removed/lost









#### **Proposed front and rear elevations**









#### **Proposed Elevations (2)**



4 Proposed Side Elevation 2





3 Proposed Side Elevation 1

#### **Proposed Floor Plans (1)**





#### **Proposed Floor Plan (2)**





Proposed First - Second Floor Plan

Proposed Third Floor Plan



#### **Indicative Site Sections** (excluding some trees)



Site Section A-A



2 Site Section B-B - View from King's Gate





# HALLIDAY FRASER MUNRO CHARTESE AND TENTE TO A PLANNING CONSULTANTS 22 Fingly Class, Aberdsen CALA Homas TOP TO THE TO

#### **Indicative western boundary –** Privacy and daylighting issues





#### **Indicative site entrance – Impact on Conservation Area**







#### **Conclusion**

Mainstream residential use acceptable in principle