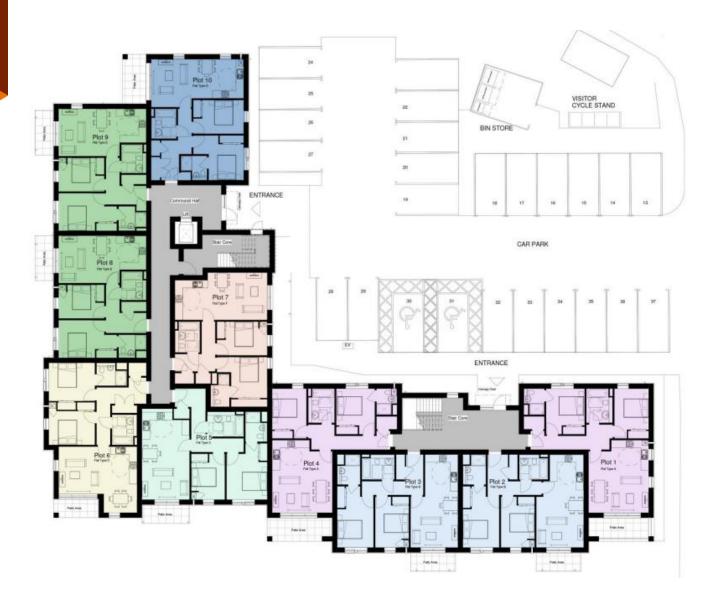

flats with associated works, including alterations to access and ancillary buildings

Address: Former Forest Grove care home, 22 Kings Gate

Type of application: Detailed Planning Permission

**Application number**: 210592/DPP

# **Existing site arrangement (1)**





## **Existing Site Arrangement (2)**



**Source:** Google Maps



# Site entrance/Listed Wall (1)





Source: Google Maps (October 2020)

#### **Richmondhill Court**





#### **Existing building (1)**





# **Existing building (2)**







#### **Existing Trees**





### **Proposed Site Layout**



#### Trees to be removed/lost









#### **Proposed front and rear elevations**









#### **Proposed Elevations (2)**



4 Proposed Side Elevation 2





3 Proposed Side Elevation 1

#### **Proposed Floor Plans (1)**





#### **Proposed Floor Plan (2)**





Proposed First - Second Floor Plan

Proposed Third Floor Plan



#### **Indicative Site Sections** (excluding some trees)



Site Section A-A



2 Site Section B-B - View from King's Gate





# HALLIDAY FRASER MUNRO CHARTESE AND TENTE TO A PLANNING CONSULTANTS 22 Fingly Class, Aberdsen CALA Homas TOP TO THE TO

#### **Indicative western boundary –** Privacy and daylighting issues





#### **Indicative site entrance – Impact on Conservation Area**







#### **Conclusion**

Mainstream residential use acceptable in principle

**But.....** 

- Overdevelopment of site
- Adverse impact on Albyn Place/Rubislaw Conservation Area
- Adverse impact on 'setting' of Richmondhill House
- Inadequate level of amenity for all prospective occupants

Recommend Re