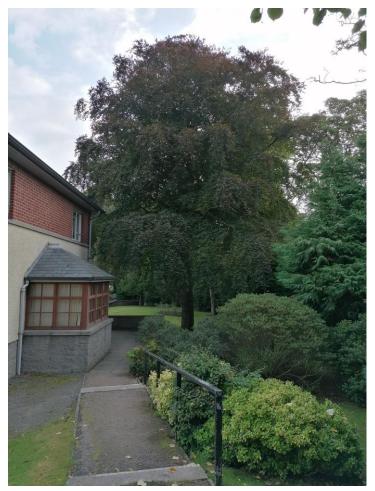

# PLANNING DEVELOPMENT MANAGEMENT COMMITTEE



**Description**: Demolition of vacant care facility and erection of 35 flats with associated works, including alterations to access and ancillary buildings

Address: Former Forest Grove care home, 22 Kings Gate

Type of application: Detailed Planning Permission

**Application number**: 210592/DPP

# **Existing site arrangement (1)**





## **Existing Site Arrangement (2)**



**Source:** Google Maps



# Site entrance/Listed Wall (1)





Source: Google Maps (October 2020)

#### **Richmondhill Court**





#### **Existing building (1)**





# **Existing building (2)**







#### **Existing Trees**





### **Proposed Site Layout**



#### Trees to be removed/lost









#### **Proposed front and rear elevations**









#### **Proposed Elevations (2)**



4 Proposed Side Elevation 2





3 Proposed Side Elevation 1

#### **Proposed Floor Plans (1)**





#### **Proposed Floor Plan (2)**





Proposed First - Second Floor Plan

Proposed Third Floor Plan



#### **Indicative Site Sections** (excluding some trees)



Site Section A-A



2 Site Section B-B - View from King's Gate





# HALLIDAY FRASER MUNRO CHARTESE AND TENTE TO A PLANNING CONSULTANTS 22 Fingly Class, Aberdsen CALA Homas TOP TO THE TO

#### **Indicative western boundary –** Privacy and daylighting issues





#### **Indicative site entrance – Impact on Conservation Area**







#### **Conclusion**

Mainstream residential use acceptable in principle

**But.....** 

- Overdevelopmen