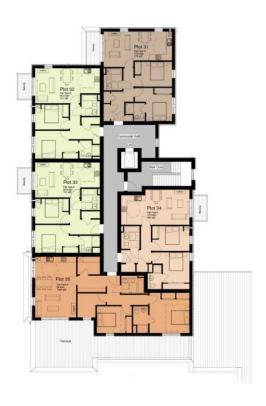

alterations to access and ancillary buildings

Address: Former Forest Grove care home, 22 Kings Gate

Type of application: Detailed Planning Permission

**Application number**: 210592/DPP

# **Existing site arrangement (1)**





## **Existing Site Arrangement (2)**



**Source:** Google Maps



# Site entrance/Listed Wall (1)





Source: Google Maps (October 2020)

#### **Richmondhill Court**





#### **Existing building (1)**





# **Existing building (2)**







#### **Existing Trees**





### **Proposed Site Layout**



#### Trees to be removed/lost









#### **Proposed front and rear elevations**









#### **Proposed Elevations (2)**



4 Proposed Side Elevation 2





3 Proposed Side Elevation 1

#### **Proposed Floor Plans (1)**





#### **Proposed Floor Plan (2)**





Proposed First - Second Floor Plan

Proposed Third Floor Plan



#### **Indicative Site Sections** (excluding some trees)



Site Section A-A



2 Site Section B-B - View from King's Gate





# HALLIDAY FRASER MUNRO CHARTESE AND TENTE TO A PLANNING CONSULTANTS 22 Fingly Class, Aberdsen CALA Homas TOP TO THE TO

#### **Indicative western boundary –** Privacy and daylighting issues





#### **Indicative site entrance – Impact on Conservation Area**







#### **Conclusion**

Mainstream residential use acceptable in principle

**But.....** 

- Overdevelopment of site
- Adverse impact on Albyn Place/Rubislaw Conservation Area
- Adverse impact on 'setting' of Richmondhill House
- Inadequate level of amenity for all prospective occupants

Recommend Refusal





#### **QUESTIONS?**