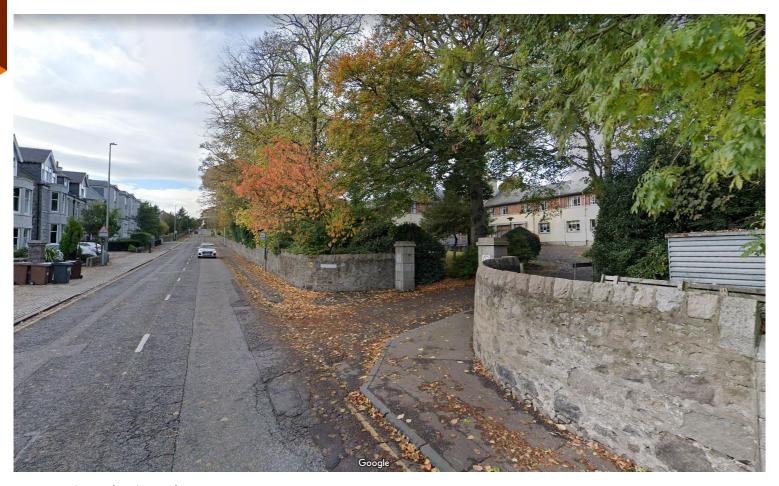

# PLANNING DEVELOPMENT MANAGEMENT COMMITTEE



**Description**: Demolition of vacant care facility and erection of 35 flats with associated works, including alterations to access and ancillary buildings

Address: Former Forest Grove care home, 22 Kings Gate

Type of application: Detailed Planning Permission

**Application number**: 210592/DPP

# **Existing site arrangement (1)**





## **Existing Site Arrangement (2)**



**Source:** Google Maps



# Site entrance/Listed Wall (1)





Source: Google Maps (October 2020)

#### **Richmondhill Court**





#### **Existing building (1)**





# **Existing building (2)**







#### **Existing Trees**





### **Proposed Site Layout**



#### Trees to be removed/lost









#### **Proposed front and rear elevations**









#### **Proposed Elevations (2)**



4 Proposed Side Elevation 2





3 Proposed Side Elevation 1

#### **Proposed Floor Plans (1)**





#### **Proposed Floor Plan (2)**





Proposed First - Second Floor Plan

Proposed Third Floor Plan



#### **Indicative Site Sections** (excluding some trees)



Site Section A-A



2 Site Section B-B - View from King's Gate





# HALLIDAY FRASER MUNRO CHARTESE AND TENTE TO A PLANNING CONSULTANTS 22 Fingly Class, Aberdsen CALA Homas TOP TO THE TO

#### **Indicat