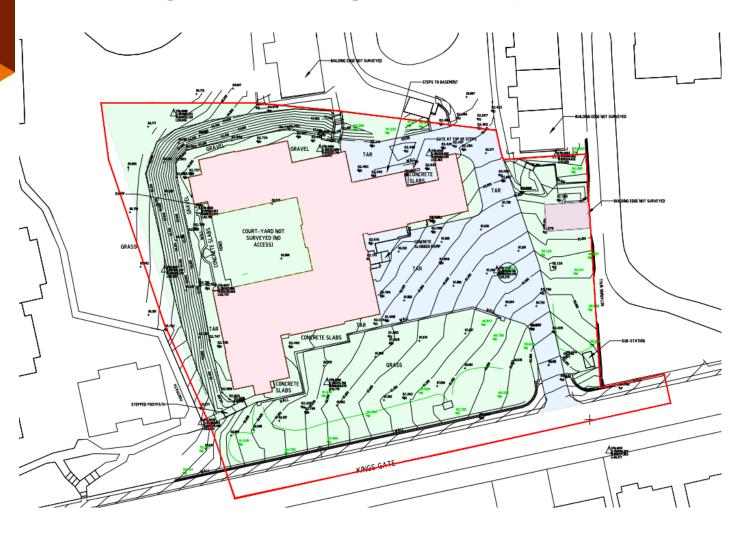

# PLANNING DEVELOPMENT MANAGEMENT COMMITTEE



**Description**: Demolition of vacant care facility and erection of 35 flats with associated works, including alterations to access and ancillary buildings

Address: Former Forest Grove care home, 22 Kings Gate

Type of application: Detailed Planning Permission

**Application number**: 210592/DPP

# **Existing site arrangement (1)**





## **Existing Site Arrangement (2)**



**Source:** Google Maps



# Site entrance/Listed Wall (1)





Source: Google Maps (October 2020)

#### **Richmondhill Court**





#### **Existing building (1)**





# **Existing building (2)**







#### **Existing Trees**





### **Proposed Site Layout**



#### Trees to be removed/lost









#### **Proposed front and rear elevations**









#### **Proposed Elevations (2)**



4 Proposed Side Elevation 2





3 Proposed Side Elevation 1

#### **Proposed Floor Plans (1)**





#### **Proposed Floor Plan (2)**





Proposed First - Second Floor Plan

Proposed Third Floor Plan



#### **Indicative Site Sections** (excluding some trees)



Site Section A-A



2 Site Section B-B - View from King's Gate





# HALLIDAY FRASER MUNRO CHARTES