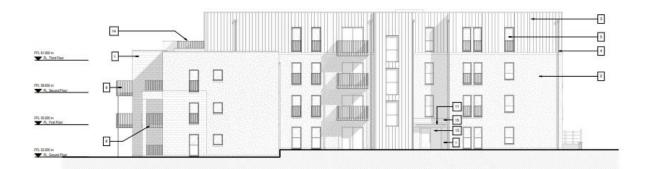

Description**: Demolition of vacant care facility and erection of 35 flats with associated works, including alterations to access and ancillary buildings

Address: Former Forest Grove care home, 22 Kings Gate

Type of application: Detailed Planning Permission

**Application number**: 210592/DPP

# **Existing site arrangement (1)**





## **Existing Site Arrangement (2)**



**Source:** Google Maps



# Site entrance/Listed Wall (1)





Source: Google Maps (October 2020)

#### **Richmondhill Court**





#### **Existing building (1)**





# **Existing building (2)**







#### **Existing Trees**





### **Proposed Site Layout**



#### Trees to be removed/lost









#### **Proposed front and rear elevations**









#### **Proposed Elevations (2)**



4 Proposed Side Elevation 2





3 Proposed Side Elevation 1

#### **Proposed Floor Plans (1)**





#### **Proposed Floor Plan (2)**





Proposed First - Second Floor Plan

Proposed Third Floor Plan



#### **Indicative Site Sections** (excluding some trees)



Site Section A-A



2 Site Section B-B - View from King's Gate





# HALLIDAY FRASER MUNRO CHARTESE AND TENTE TO A PLANNING CONSULTANTS 22 Fingly Class, Aberdsen CALA Homas TOP TO THE TO

#### **Indicative western boundary –** Privacy and daylighting issues





#### **Indicative site entrance – Impact on Conservation Area**







#### **Conclusion**

Mainstream residential use acceptable in principle

**But.....** 

- Overdevelopment of site
- Adverse impact on Albyn Place/Rubislaw Conservation Area
- Adverse impact on 'setting' of Richmondhill House
- Ina