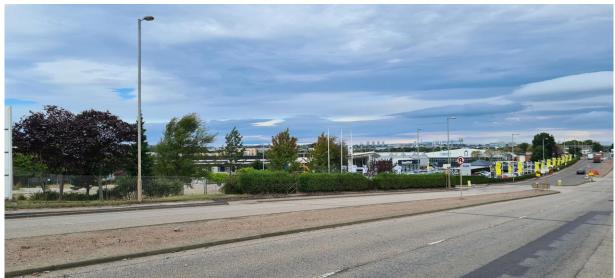

#### PLANNING DEVELOPMENT MANAGEMENT COMMITTEE

30<sup>th</sup> September 2021

Redevelopment of an existing site, including change of use to class 3 (food and drink) with erection of 2no. drive thru restaurants (sui generis) with associated infrastructure and car parking

Craigshaw House, Craigshaw Road, Aberdeen, AB12 3AS

**Application Ref: 210015/DPP** 



### **Location Plan**







## **Site Plan (Proposed)**







## **Landscaping Plan (Proposed)**







## Elevational Details (Proposed – Northern Unit)







## **Elevational Details – Southern Unit**







#### **Site Cross Sections**



Sectional Elevation A-A (from Wellington Road)





### Site Overview – Google Maps (Pre-Demolition





### **Site Photos – South-East and North-East**







## Site Photos – North-East Corner of Site and Central from Existing Pedestrian Access







# Site Photos – from Northern boundary







### **Site Photo - Access**