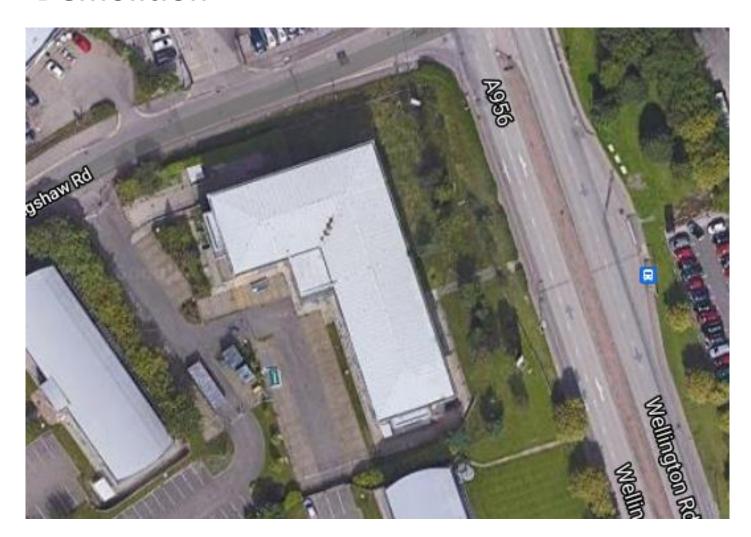

#### PLANNING DEVELOPMENT MANAGEMENT COMMITTEE

30<sup>th</sup> September 2021

Redevelopment of an existing site, including change of use to class 3 (food and drink) with erection of 2no. drive thru restaurants (sui generis) with associated infrastructure and car parking

Craigshaw House, Craigshaw Road, Aberdeen, AB12 3AS

**Application Ref: 210015/DPP** 



### **Location Plan**







## **Site Plan (Proposed)**







## **Landscaping Plan (Proposed)**







## Elevational Details (Proposed – Northern Unit)







## **Elevational Details – Southern Unit**







#### **Site Cross Sections**



Sectional Elevation A-A (from Wellington Road)





### Site Overview – Google Maps (Pre-Demolition





### **Site Photos – South-East and North-East**







## Site Photos – North-East Corner of Site and Central from Existing Pedestrian Access







# Site Photos – from Northern boundary







### **Site Photo - Access**