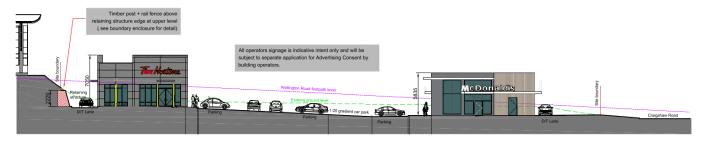

#### PLANNING DEVELOPMENT MANAGEMENT COMMITTEE

30<sup>th</sup> September 2021

Redevelopment of an existing site, including change of use to class 3 (food and drink) with erection of 2no. drive thru restaurants (sui generis) with associated infrastructure and car parking

Craigshaw House, Craigshaw Road, Aberdeen, AB12 3AS

**Application Ref: 210015/DPP** 



### **Location Plan**







## **Site Plan (Proposed)**







## **Landscaping Plan (Proposed)**







## Elevational Details (Proposed – Northern Unit)







## **Elevational Details – Southern Unit**







#### **Site Cross Sections**



Sectional Elevation A-A (from Wellington Road)





### Site Overview – Google Maps (Pre-Demolition





### **Site Photos – South-East and North-East**







## Site Photos – North-East Corner of Site and Central from Existing Pedestrian Access







# Site Photos – from Northern boundary







### **Site Photo - Access**