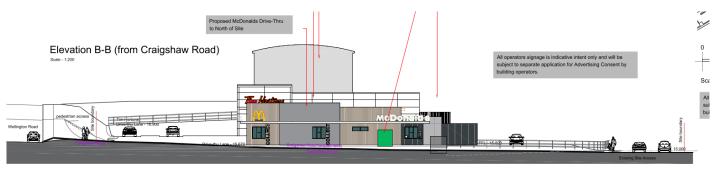

#### PLANNING DEVELOPMENT MANAGEMENT COMMITTEE

30<sup>th</sup> September 2021

Redevelopment of an existing site, including change of use to class 3 (food and drink) with erection of 2no. drive thru restaurants (sui generis) with associated infrastructure and car parking

Craigshaw House, Craigshaw Road, Aberdeen, AB12 3AS

**Application Ref: 210015/DPP** 



### **Location Plan**







## **Site Plan (Proposed)**







## **Landscaping Plan (Proposed)**







## Elevational Details (Proposed – Northern Unit)







## **Elevational Details – Southern Unit**







#### **Site Cross Sections**



Sectional Elevation A-A (from Wellington Road)





### Site Overview – Google Maps (Pre-Demolition





### **Site Photos – South-East and North-East**







## Site Photos – North-East Corner of Site and Central from Existing Pedestrian Access







# Site Photos – from Northern boundary







### **Site Photo - Access**