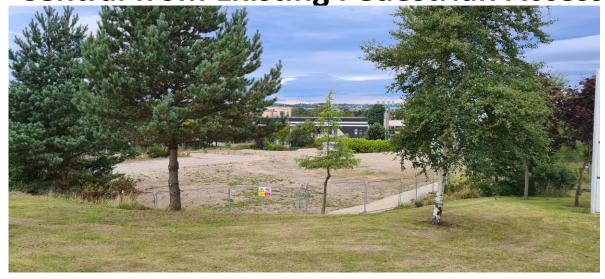

h</sup> September 2021

Redevelopment of an existing site, including change of use to class 3 (food and drink) with erection of 2no. drive thru restaurants (sui generis) with associated infrastructure and car parking

Craigshaw House, Craigshaw Road, Aberdeen, AB12 3AS

**Application Ref: 210015/DPP** 



### **Location Plan**







## **Site Plan (Proposed)**







## **Landscaping Plan (Proposed)**







## Elevational Details (Proposed – Northern Unit)







## **Elevational Details – Southern Unit**







#### **Site Cross Sections**



Sectional Elevation A-A (from Wellington Road)





### Site Overview – Google Maps (Pre-Demolition





### **Site Photos – South-East and North-East**







## Site Photos – North-East Corner of Site and Central from Existing Pedestrian Access







# Site Photos – from Northern boundary







### **Site Photo - Access**