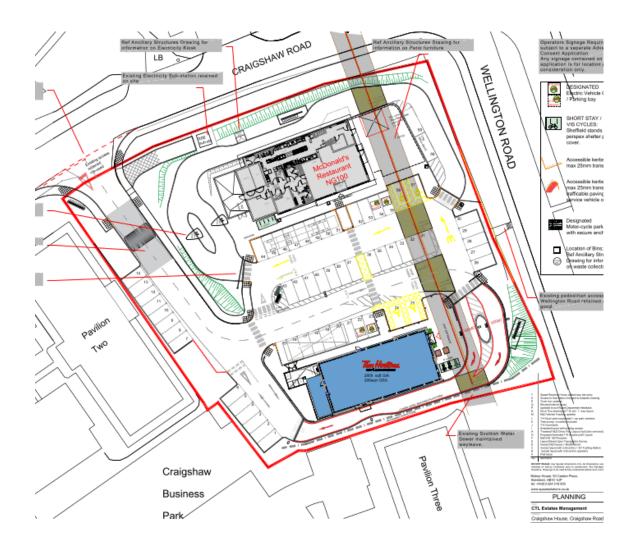

#### PLANNING DEVELOPMENT MANAGEMENT COMMITTEE

30<sup>th</sup> September 2021

Redevelopment of an existing site, including change of use to class 3 (food and drink) with erection of 2no. drive thru restaurants (sui generis) with associated infrastructure and car parking

Craigshaw House, Craigshaw Road, Aberdeen, AB12 3AS

**Application Ref: 210015/DPP** 



### **Location Plan**







## **Site Plan (Proposed)**







## **Landscaping Plan (Proposed)**







## Elevational Details (Proposed – Northern Unit)







## **Elevational Details – Southern Unit**







#### **Site Cross Sections**



Sectional Elevation A-A (from Wellington Road)





### Site Overview – Google Maps (Pre-Demolition





### **Site Photos – South-East and North-East**







## Site Photos – North-East Corner of Site and Central from Existing Pedestrian Access







# Site Photos – from Northern boundary







### **Site Photo - Access**