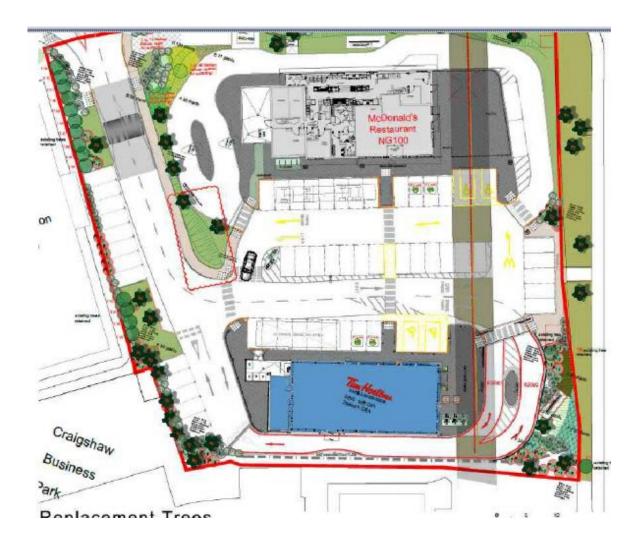

#### PLANNING DEVELOPMENT MANAGEMENT COMMITTEE

30<sup>th</sup> September 2021

Redevelopment of an existing site, including change of use to class 3 (food and drink) with erection of 2no. drive thru restaurants (sui generis) with associated infrastructure and car parking

Craigshaw House, Craigshaw Road, Aberdeen, AB12 3AS

**Application Ref: 210015/DPP** 



### **Location Plan**







## **Site Plan (Proposed)**







## **Landscaping Plan (Proposed)**







## Elevational Details (Proposed – Northern Unit)







## **Elevational Details – Southern Unit**







#### **Site Cross Sections**



Sectional Elevation A-A (from Wellington Road)





### Site Overview – Google Maps (Pre-Demolition





### **Site Photos – South-East and North-East**







## Site Photos – North-East Corner of Site and Central from Existing Pedestrian Access







# Site Photos – from Northern boundary







### **Site Photo - Access**