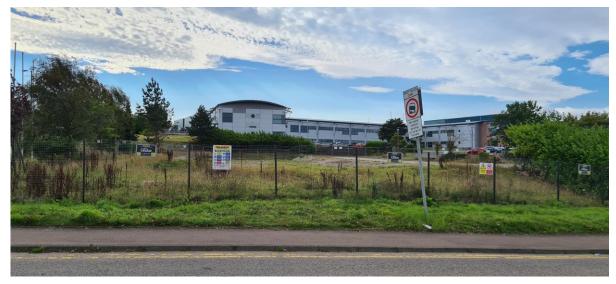

isting site, including change of use to class 3 (food and drink) with erection of 2no. drive thru restaurants (sui generis) with associated infrastructure and car parking

Craigshaw House, Craigshaw Road, Aberdeen, AB12 3AS

**Application Ref: 210015/DPP** 



### **Location Plan**







## **Site Plan (Proposed)**







## **Landscaping Plan (Proposed)**







## Elevational Details (Proposed – Northern Unit)







## **Elevational Details – Southern Unit**







#### **Site Cross Sections**



Sectional Elevation A-A (from Wellington Road)





### Site Overview – Google Maps (Pre-Demolition





### **Site Photos – South-East and North-East**







## Site Photos – North-East Corner of Site and Central from Existing Pedestrian Access







# Site Photos – from Northern boundary







### **Site Photo - Access**