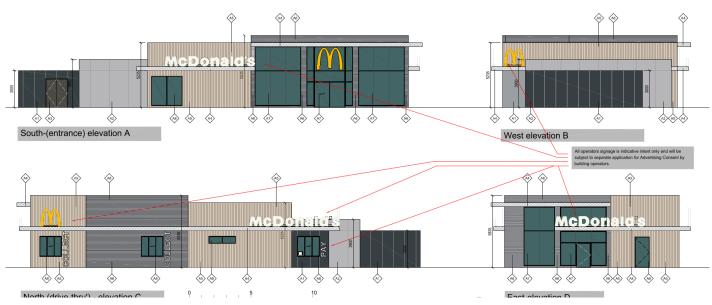

## Elevational Details (Proposed – Northern Unit)

## **Elevational Details – Southern Unit**