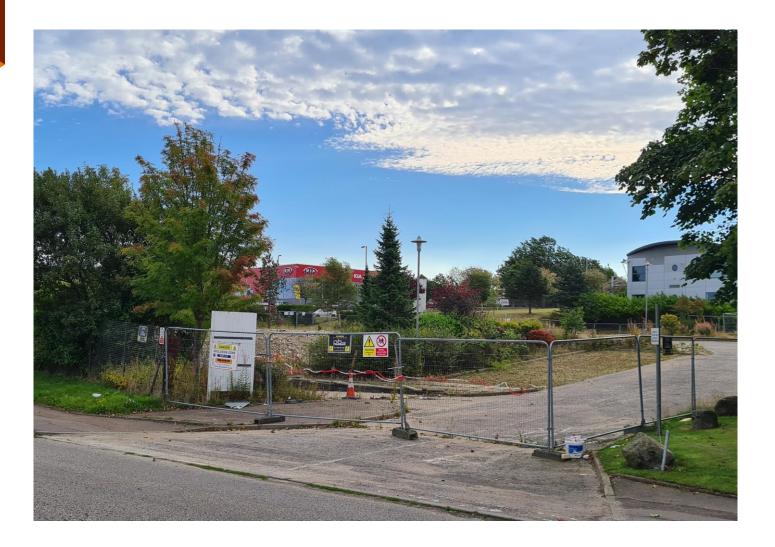

e to class 3 (food and drink) with erection of 2no. drive thru restaurants (sui generis) with associated infrastructure and car parking

Craigshaw House, Craigshaw Road, Aberdeen, AB12 3AS

**Application Ref: 210015/DPP** 



### **Location Plan**







## **Site Plan (Proposed)**







## **Landscaping Plan (Proposed)**







## Elevational Details (Proposed – Northern Unit)







## **Elevational Details – Southern Unit**







#### **Site Cross Sections**



Sectional Elevation A-A (from Wellington Road)





### Site Overview – Google Maps (Pre-Demolition





### **Site Photos – South-East and North-East**







## Site Photos – North-East Corner of Site and Central from Existing Pedestrian Access







# Site Photos – from Northern boundary







### **Site Photo - Access**