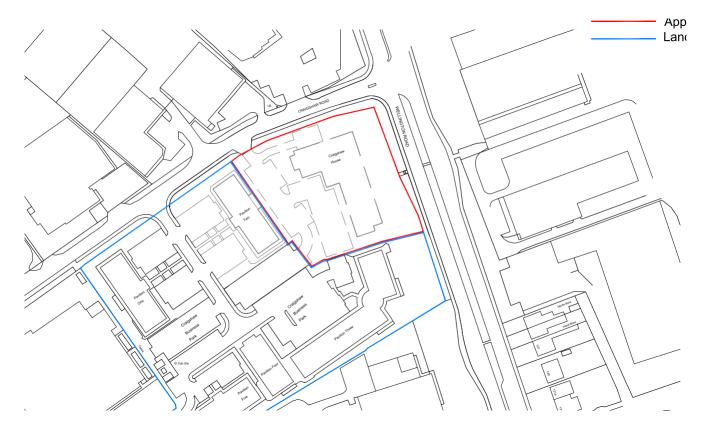

#### PLANNING DEVELOPMENT MANAGEMENT COMMITTEE

30<sup>th</sup> September 2021

Redevelopment of an existing site, including change of use to class 3 (food and drink) with erection of 2no. drive thru restaurants (sui generis) with associated infrastructure and car parking

Craigshaw House, Craigshaw Road, Aberdeen, AB12 3AS

**Application Ref: 210015/DPP** 



### **Location Plan**







## **Site Plan (Proposed)**







## **Landscaping Plan (Proposed)**







## Elevational Details (Proposed – Northern Unit)







## **Elevational Details – Southern Unit**







#### **Site Cross Sections**



Sectional Elevation A-A (from Wellington Road)





### Site Overview – Google Maps (Pre-Demolition





### **Site Photos – South-East and North-East**







## Site Photos – North-East Corner of Site and Central from Existing Pedestrian Access







# Site Photos – from Northern boundary







### **Site Photo - Access**