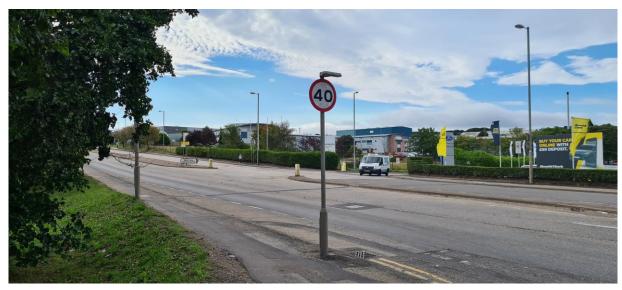

#### PLANNING DEVELOPMENT MANAGEMENT COMMITTEE

30<sup>th</sup> September 2021

Redevelopment of an existing site, including change of use to class 3 (food and drink) with erection of 2no. drive thru restaurants (sui generis) with associated infrastructure and car parking

Craigshaw House, Craigshaw Road, Aberdeen, AB12 3AS

**Application Ref: 210015/DPP** 



### **Location Plan**







## **Site Plan (Proposed)**







## **Landscaping Plan (Proposed)**







## Elevational Details (Proposed – Northern Unit)







## **Elevational Details – Southern Unit**







#### **Site Cross Sections**



Sectional Elevation A-A (from Wellington Road)





### Site Overview – Google Maps (Pre-Demolition





### **Site Photos – South-East and North-East**







## Site Photos – North-East Corner of Site and Central from Existing Pedestrian Access







# Site Photos – from Northern boundary







### **Site Photo - Access**