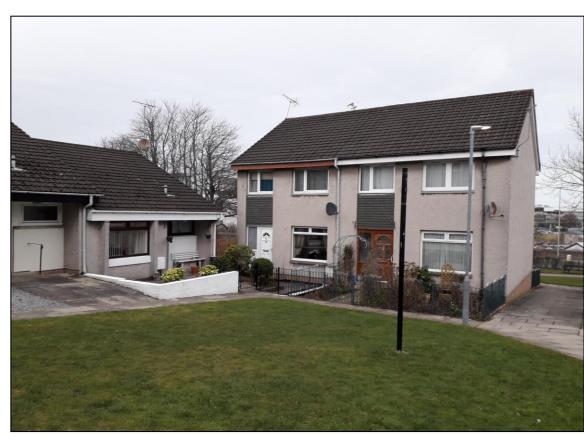

**Erection of single storey extension to rear** 

36 Raeden Crescent

Detailed Planning Permission (Ref: 210972/DPP)

### **Location Plan**



## **Satellite Image**





### **Aerial View of existing dwelling (from north)**



## View of Principal Elevation from the south





#### View from the east





#### View from the northwest





#### View from the southeast





# View from Westburn Road to the northeast





# View from Westburn Road to the northeast





### **Existing Site Plan and Floor Plans**



### **Proposed Site Plan and Floor Plans**



PROPOSED GROUND FLOOR PLAN

PROPOSED FIRST FLOOR PLAN

### **Existing Elevations**



EXISTING SOUTH ELEVATION



EXISTING WEST ELEVATION



EXISTING NORTH ELEVATION



EXISTING SECTION AA

### **Proposed Elevations**



PROPOSED SOUTH ELEVATION



PROPOSED NORTH ELEVATION



PROPOSED WEST ELEVATION



PROPOSED EAST ELEVATION