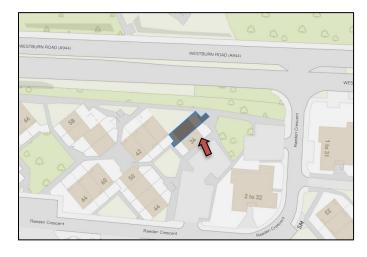

**Erection of single storey extension to rear** 

36 Raeden Crescent

Detailed Planning Permission (Ref: 210972/DPP)

### **Location Plan**



## **Satellite Image**





### **Aerial View of existing dwelling (from north)**



## View of Principal Elevation from the south





#### View from the east





#### View from the northwest





#### View from the southeast





# View from Westburn Road to the northeast





# View from Westburn Road to the northeast





### **Existing Site Plan and Floor Plans**



### **Proposed Site Plan and Floor Plans**



PROPOSED GROUND FLOOR PLAN

PROPOSED FIRST FLOOR PLAN

### **Existing Elevations**



EXISTING SOUTH ELEVATION



EXISTING WEST ELEVATION



EXISTING NORTH ELEVATION



EXISTING SECTION AA

### **Proposed Elevations**



PROPOSED SOUTH ELEVATION



PROPOSED NORTH ELEVATION



PROPOSED WEST ELEVATION



PROPOSED EAST ELEVATION