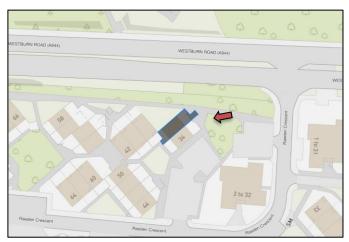

**Erection of single storey extension to rear** 

36 Raeden Crescent

Detailed Planning Permission (Ref: 210972/DPP)

### **Location Plan**



## **Satellite Image**





### **Aerial View of existing dwelling (from north)**



## View of Principal Elevation from the south





#### View from the east





#### View from the northwest





#### View from the southeast





# View from Westburn Road to the northeast





# View from Westburn Road to the northeast





### **Existing Site Plan and Floor Plans**



### **Proposed Site Plan and Floor Plans**



PROPOSED GROUND FLOOR PLAN

PROPOSED FIRST FLOOR PLAN

### **Existing Elevations**



EXISTING SOUTH ELEVATION



EXISTING WEST ELEVATION



EXISTING NORTH ELEVATION



EXISTING SECTION AA

### **Proposed Elevations**



PROPOSED SOUTH ELEVATION



PROPOSED NORTH ELEVATION



PROPOSED WEST ELEVATION



PROPOSED EAST ELEVATION