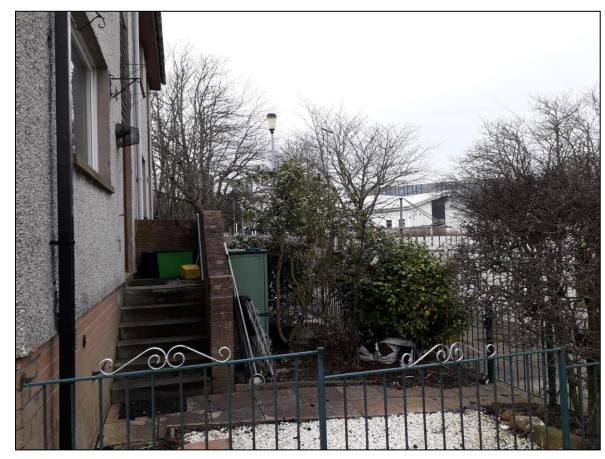

**Erection of single storey extension to rear** 

36 Raeden Crescent

Detailed Planning Permission (Ref: 210972/DPP)

### **Location Plan**



## **Satellite Image**





### **Aerial View of existing dwelling (from north)**



## View of Principal Elevation from the south





#### View from the east





#### View from the northwest





#### View from the southeast





# View from Westburn Road to the northeast





# View from Westburn Road to the northeast





### **Existing Site Plan and Floor Plans**



### **Proposed Site Plan and Floor Plans**



PROPOSED GROUND FLOOR PLAN

PROPOSED FIRST FLOOR PLAN

### **Existing Elevations**



EXISTING SOUTH ELEVATION



EXISTING WEST ELEVATION



EXISTING NORTH ELEVATION



EXISTING SECTION AA

### **Proposed Elevations**



PROPOSED SOUTH ELEVATION



PROPOSED NORTH ELEVATION



PROPOSED WEST ELEVATION



PROPOSED EAST ELEVATION