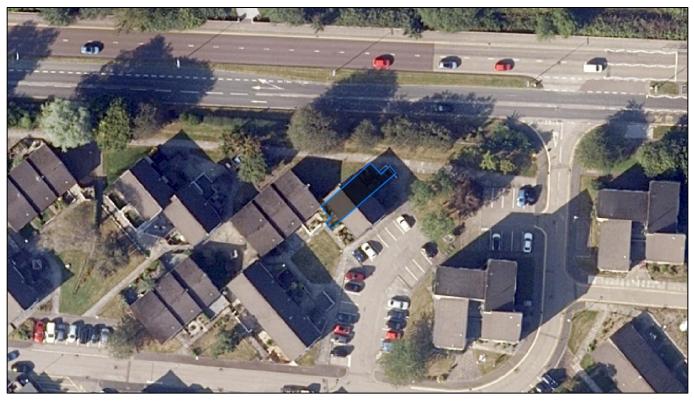

**Erection of single storey extension to rear** 

36 Raeden Crescent

Detailed Planning Permission (Ref: 210972/DPP)

### **Location Plan**



## **Satellite Image**





### **Aerial View of existing dwelling (from north)**



## View of Principal Elevation from the south





#### View from the east





#### View from the northwest





#### View from the southeast





# View from Westburn Road to the northeast





# View from Westburn Road to the northeast





### **Existing Site Plan and Floor Plans**



### **Proposed Site Plan and Floor Plans**



PROPOSED GROUND FLOOR PLAN

PROPOSED FIRST FLOOR PLAN

### **Existing Elevations**



EXISTING SOUTH ELEVATION



EXISTING WEST ELEVATION



EXISTING NORTH ELEVATION



EXISTING SECTION AA

### **Proposed Elevations**



PROPOSED SOUTH ELEVATION



PROPOSED NORTH ELEVATION



PROPOSED WEST ELEVATION



PROPOSED EAST ELEVATION