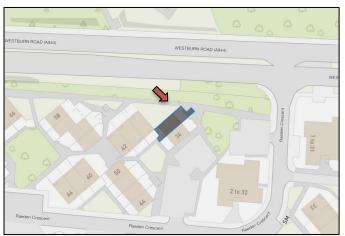

**Erection of single storey extension to rear** 

36 Raeden Crescent

Detailed Planning Permission (Ref: 210972/DPP)

### **Location Plan**



## **Satellite Image**





### **Aerial View of existing dwelling (from north)**



## View of Principal Elevation from the south





#### View from the east





#### View from the northwest





#### View from the southeast





# View from Westburn Road to the northeast





# View from Westburn Road to the northeast





### **Existing Site Plan and Floor Plans**



### **Proposed Site Plan and Floor Plans**



PROPOSED GROUND FLOOR PLAN

PROPOSED FIRST FLOOR PLAN

### **Existing Elevations**



EXISTING SOUTH ELEVATION



EXISTING WEST ELEVATION



EXISTING NORTH ELEVATION



EXISTING SECTION AA

### **Proposed Elevations**



PROPOSED SOUTH ELEVATION



PROPOSED NORTH ELEVATION



PROPOSED WEST ELEVATION



PROPOSED EAST ELEVATION