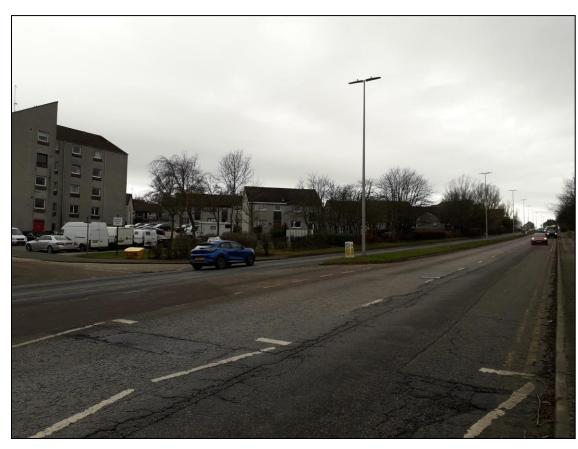

**Erection of single storey extension to rear** 

36 Raeden Crescent

Detailed Planning Permission (Ref: 210972/DPP)

### **Location Plan**



## **Satellite Image**





### **Aerial View of existing dwelling (from north)**



## View of Principal Elevation from the south





#### View from the east





#### View from the northwest





#### View from the southeast





# View from Westburn Road to the northeast





# View from Westburn Road to the northeast





### **Existing Site Plan and Floor Plans**



### **Proposed Site Plan and Floor Plans**



PROPOSED GROUND FLOOR PLAN

PROPOSED FIRST FLOOR PLAN

### **Existing Elevations**



EXISTING SOUTH ELEVATION



EXISTING WEST ELEVATION



EXISTING NORTH ELEVATION



EXISTING SECTION AA

### **Proposed Elevations**



PROPOSED SOUTH ELEVATION



PROPOSED NORTH ELEVATION



PROPOSED WEST ELEVATION



PROPOSED EAST ELEVATION