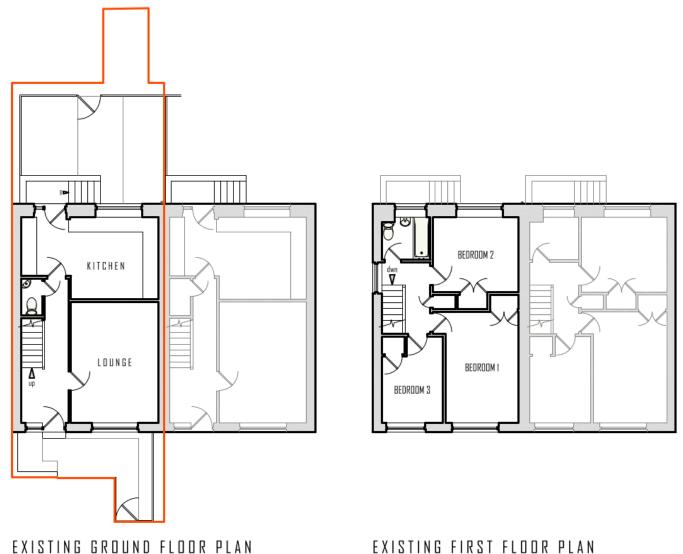

**Erection of single storey extension to rear** 

36 Raeden Crescent

Detailed Planning Permission (Ref: 210972/DPP)

### **Location Plan**



## **Satellite Image**





### **Aerial View of existing dwelling (from north)**



## View of Principal Elevation from the south





#### View from the east





#### View from the northwest





#### View from the southeast





# View from Westburn Road to the northeast





# View from Westburn Road to the northeast





### **Existing Site Plan and Floor Plans**



### **Proposed Site Plan and Floor Plans**



PROPOSED GROUND FLOOR PLAN

PROPOSED FIRST FLOOR PLAN

### **Existing Elevations**



EXISTING SOUTH ELEVATION



EXISTING WEST ELEVATION



EXISTING NORTH ELEVATION



EXISTING SECTION AA

### **Proposed Elevations**



PROPOSED SOUTH ELEVATION



PROPOSED NORTH ELEVATION



PROPOSED WEST ELEVATION



PROPOSED EAST ELEVATION