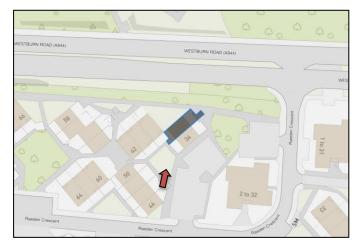

**Erection of single storey extension to rear** 

36 Raeden Crescent

Detailed Planning Permission (Ref: 210972/DPP)

### **Location Plan**



## **Satellite Image**





### **Aerial View of existing dwelling (from north)**



## View of Principal Elevation from the south





#### View from the east





#### View from the northwest





#### View from the southeast





# View from Westburn Road to the northeast





# View from Westburn Road to the northeast





### **Existing Site Plan and Floor Plans**



### **Proposed Site Plan and Floor Plans**



PROPOSED GROUND FLOOR PLAN

PROPOSED FIRST FLOOR PLAN

### **Existing Elevations**



EXISTING SOUTH ELEVATION



EXISTING WEST ELEVATION



EXISTING NORTH ELEVATION



EXISTING SECTION AA

### **Proposed Elevations**



PROPOSED SOUTH ELEVATION



PROPOSED NORTH ELEVATION



PROPOSED WEST ELEVATION



PROPOSED EAST ELEVATION