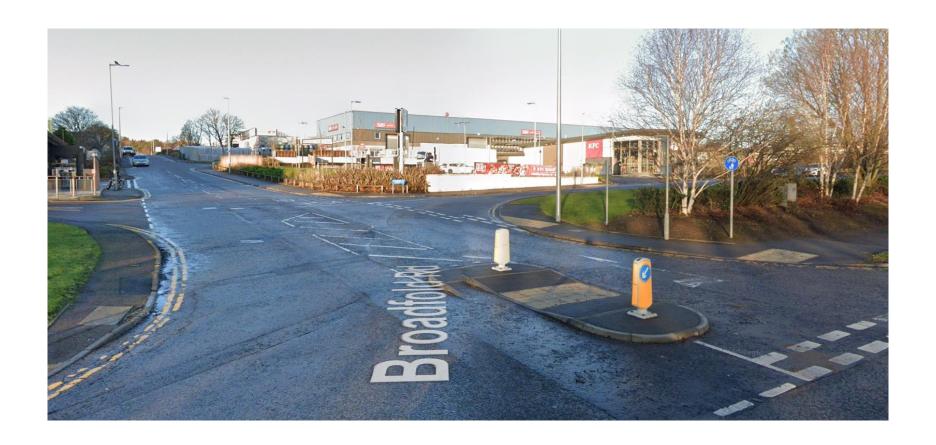

# **Google Image – Facing West from Ellon Road onto Broadfold Road** and its junction with Intown Road