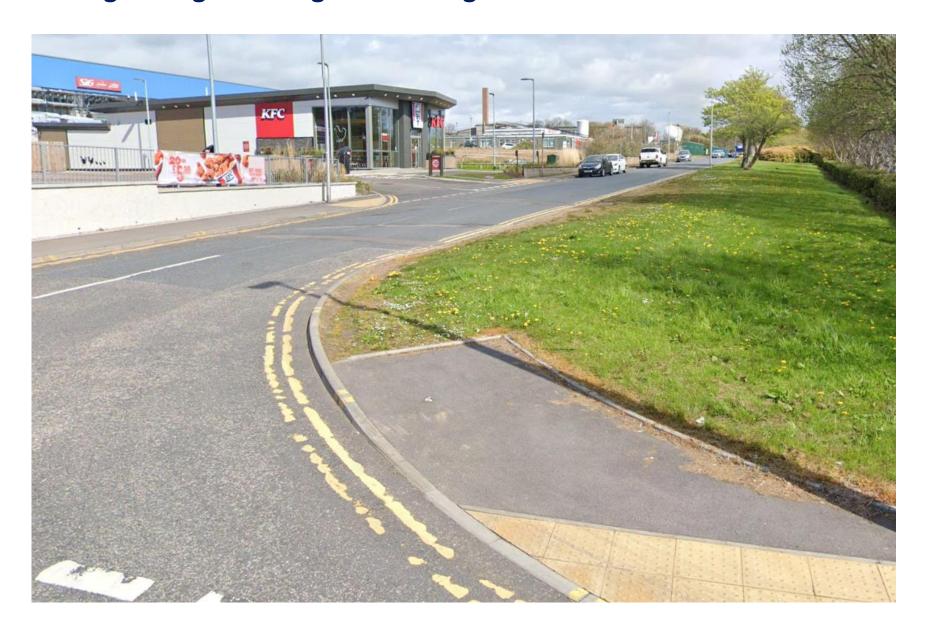

# **Google Image – Facing West from Ellon Road onto Broadfold Road** and its junction with Intown Road