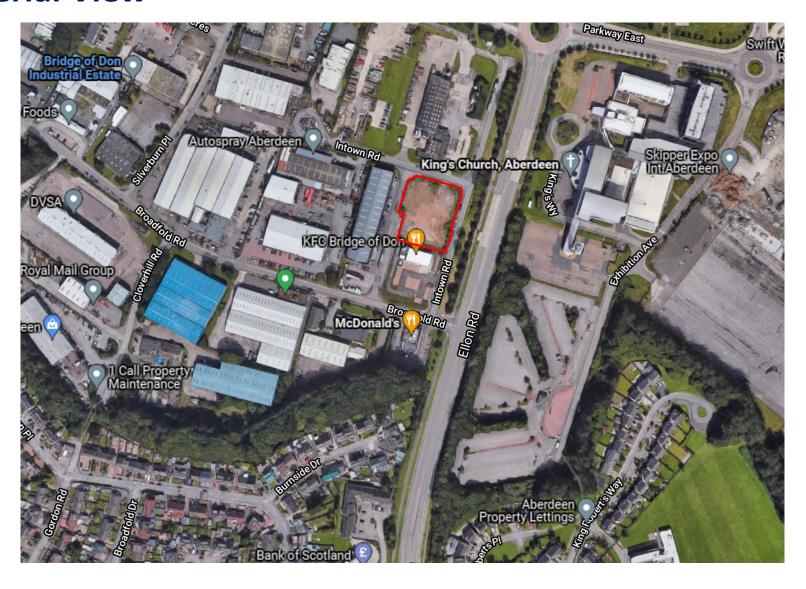

# PLANNING DEVELOPMENT MANAGEMENT COMMITTEE



17 February 2022

Erection of coffee shop with 'drive-thru' (sui generis) and associated infrastructure and landscaping

Site to North of KFC, Intown Road, Bridge of Don

Detailed Planning Permission 211453/DPP

### **Location Plan**



#### **Aerial View**



### **Site Layout Plan (Proposed)**



### **Landscaping Plan (Proposed)**



### **Proposed Elevations (South & North)**



South Elevation



Full height timber slats fixed to soffit and floor - all fixings to be concealed Full height ourtain walling behind

### **Proposed Elevations (East & West)**



#### East Elevation



# Example of a Facility in Manchester with similar Design & Material Finish (For Information Only)



## **Site Overview – Google Maps**



# Site Overview – Google Maps (3D)



#### **Google Image – Facing North along Intown Road towards the Site**



# **Google Image – Facing West from Ellon Road onto Broadfold Road** and its junction with Intown Road



### Site Photo – North East Corner of Site – Facing South-West



## Site Photo – North West Corner of Site –