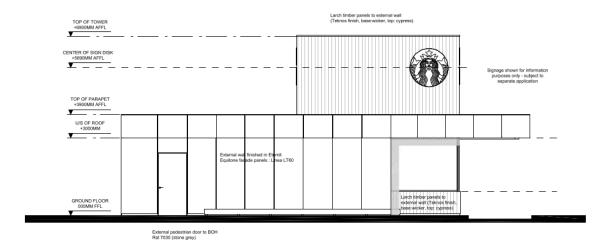

# PLANNING DEVELOPMENT MANAGEMENT COMMITTEE



17 February 2022

Erection of coffee shop with 'drive-thru' (sui generis) and associated infrastructure and landscaping

Site to North of KFC, Intown Road, Bridge of Don

Detailed Planning Permission 211453/DPP

### **Location Plan**



#### **Aerial View**



### **Site Layout Plan (Proposed)**



### **Landscaping Plan (Proposed)**



### **Proposed Elevations (South & North)**



South Elevation



Full height timber slats fixed to soffit and floor - all fixings to be concealed Full height ourtain walling behind

### **Proposed Elevations (East & West)**



#### East Elevation



# Example of a Facility in Manchester with similar Design & Material Finish (For Information Only)



## **Site Overview – Google Maps**



# Site Overview – Google Maps (3D)



#### **Google Image – Facing North along Intown Road towards the Site**



# **Google Image – Facing West from Ellon Road onto Broadfold Road** and its junction with Intown Road



### Site Photo – North East Corner of Site – Facing South-West



## Site Photo – North West Corner of Site – Facing East



## **Site Photo – Northern Boundary - Facing South**