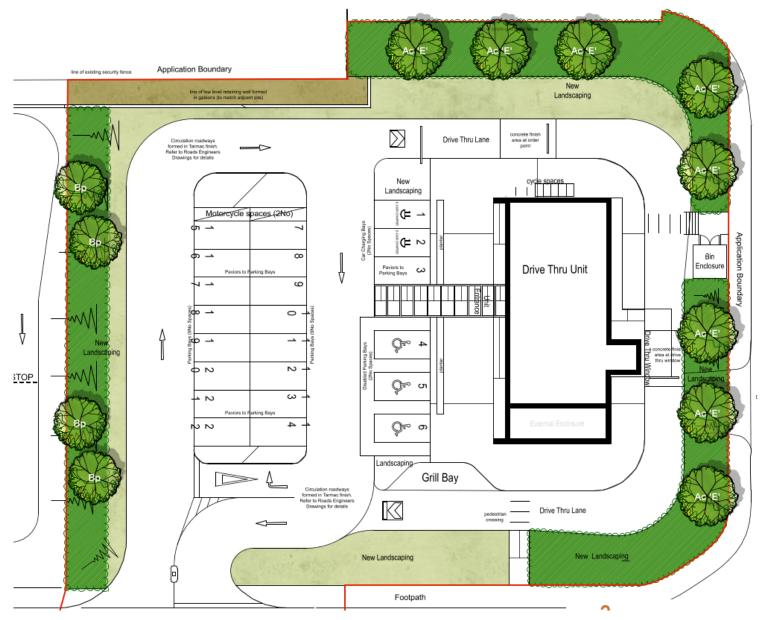

# PLANNING DEVELOPMENT MANAGEMENT COMMITTEE



17 February 2022

Erection of coffee shop with 'drive-thru' (sui generis) and associated infrastructure and landscaping

Site to North of KFC, Intown Road, Bridge of Don

Detailed Planning Permission 211453/DPP

### **Location Plan**



#### **Aerial View**



### **Site Layout Plan (Proposed)**



### **Landscaping Plan (Proposed)**



### **Proposed Elevations (South & North)**



South Elevation



Full height timber slats fixed to soffit and floor - all fixings to be concealed Full height ourtain walling behind

### **Proposed Elevations (East & West)**



#### East Elevation



# Example of a Facility in Manchester with similar Design & Material Finish (For Information Only)



## **Site Overview – Google Maps**



# Site Overview – Google Maps (3D)



#### **Google Image – Facing North along Intown Road towards the Site**



# **Google Image – Facing West from Ellon Road onto Broadfold Road** and its junction with Intown Road



### Site Photo – North East Corner of Site – Facing South-West



## Site Photo – North West Corner of Site – Facing East



## **Site Photo – Northern Boundary - Facing South**