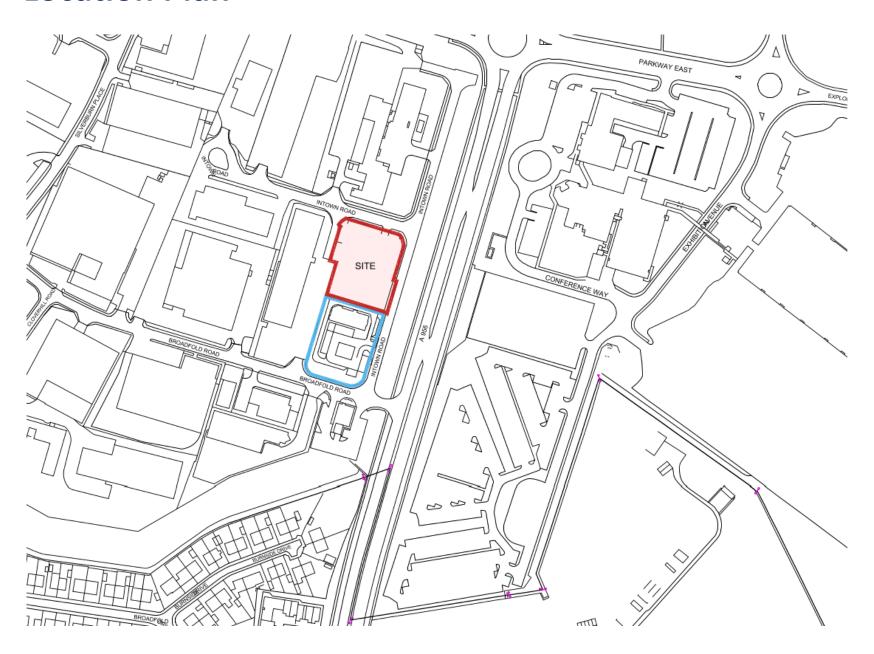

# PLANNING DEVELOPMENT MANAGEMENT COMMITTEE



17 February 2022

Erection of coffee shop with 'drive-thru' (sui generis) and associated infrastructure and landscaping

Site to North of KFC, Intown Road, Bridge of Don

Detailed Planning Permission 211453/DPP

### **Location Plan**



#### **Aerial View**



### **Site Layout Plan (Proposed)**



### **Landscaping Plan (Proposed)**



### **Proposed Elevations (South & North)**



South Elevation



Full height timber slats fixed to soffit and floor - all fixings to be concealed Full height ourtain walling behind

### **Proposed Elevations (East & West)**



#### East Elevation



# Example of a Facility in Manchester with similar Design & Material Finish (For Information Only)



## **Site Overview – Google Maps**



# Site Overview – Google Maps (3D)



#### **Google Image – Facing North along Intown Road towards the Site**



# **Google Image – Facing West from Ellon Road onto Broadfold Road** and its junction with Intown Road



### Site Photo – North East Corner of Site – Facing South-West



## Site Photo – Nort