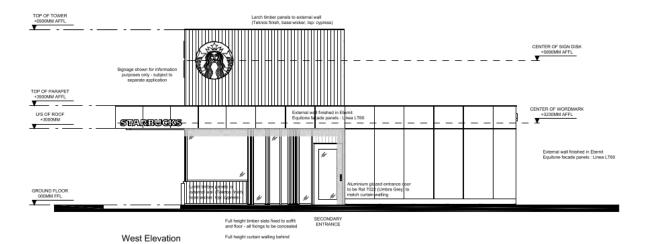

# PLANNING DEVELOPMENT MANAGEMENT COMMITTEE



17 February 2022

Erection of coffee shop with 'drive-thru' (sui generis) and associated infrastructure and landscaping

Site to North of KFC, Intown Road, Bridge of Don

Detailed Planning Permission 211453/DPP

### **Location Plan**



#### **Aerial View**



### **Site Layout Plan (Proposed)**



### **Landscaping Plan (Proposed)**



### **Proposed Elevations (South & North)**



South Elevation



Full height timber slats fixed to soffit and floor - all fixings to be concealed Full height ourtain walling behind

### **Proposed Elevations (East & West)**



#### East Elevation



# Example of a Facility in Manchester with similar Design & Material Finish (For Information Only)



## **Site Overview – Google Maps**



# Site Overview – Google Maps (3D)



#### **Google Image – Facing North along Intown Road towards the Site**



# **Google Image – Facing West from Ellon Road onto Broadfold Road** and its junction with Intown Road



### Site Photo – North East Corner of Site – Facing South-West



## Site Photo – North West Corner of Site – Facing East



## **Site Photo – Northern Boundary - Facing South**