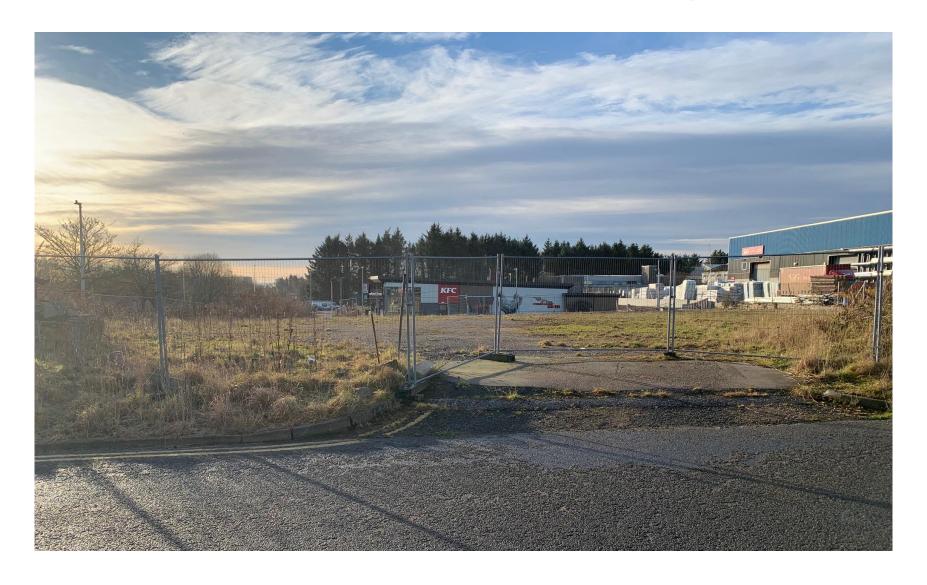

osed)**



### **Proposed Elevations (South & North)**



South Elevation



Full height timber slats fixed to soffit and floor - all fixings to be concealed Full height ourtain walling behind

### **Proposed Elevations (East & West)**



#### East Elevation



# Example of a Facility in Manchester with similar Design & Material Finish (For Information Only)



## **Site Overview – Google Maps**



# Site Overview – Google Maps (3D)



#### **Google Image – Facing North along Intown Road towards the Site**



# **Google Image – Facing West from Ellon Road onto Broadfold Road** and its junction with Intown Road



### Site Photo – North East Corner of Site – Facing South-West



## Site Photo – North West Corner of Site – Facing East



## **Site Photo – Northern Boundary - Facing South**