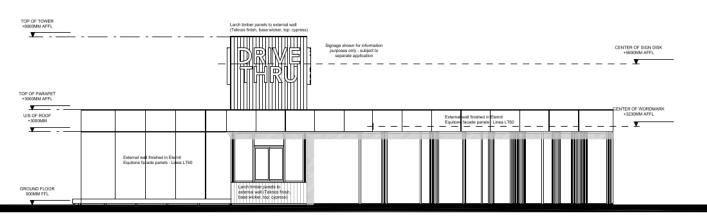

# PLANNING DEVELOPMENT MANAGEMENT COMMITTEE



17 February 2022

Erection of coffee shop with 'drive-thru' (sui generis) and associated infrastructure and landscaping

Site to North of KFC, Intown Road, Bridge of Don

Detailed Planning Permission 211453/DPP

### **Location Plan**



#### **Aerial View**



### **Site Layout Plan (Proposed)**



### **Landscaping Plan (Proposed)**



### **Proposed Elevations (South & North)**



South Elevation



Full height timber slats fixed to soffit and floor - all fixings to be concealed Full height ourtain walling behind

### **Proposed Elevations (East & West)**



#### East Elevation



# Example of a Facility in Manchester with similar Design & Material Finish (For Information Only)



## **Site Overview – Google Maps**



# Site Overview – Google Maps (3D)



#### **Google Image – Facing North along Intown Road towards the Site**



# **Google Image – Facing West from Ellon Road onto Broadfold Road** and its junction with Intown Road



### Site Photo – North East Corner of Site – Facing South-West



## Site Photo – North West Corner of Site – Facing East



## **Site Photo – Northern Boundary - Facing South**