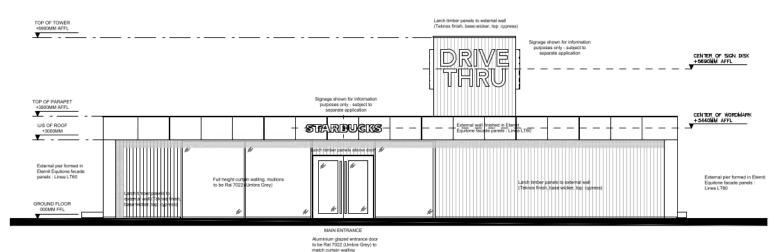

### **Proposed Elevations (South & North)**

South Elevation

Full height timber slats fixed to soffit and floor - all fixings to be concealed Full height ourtain walling behind