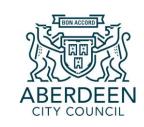

# PLANNING DEVELOPMENT MANAGEMENT COMMITTEE



17 February 2022

Erection of coffee shop with 'drive-thru' (sui generis) and associated infrastructure and landscaping

Site to North of KFC, Intown Road, Bridge of Don

Detailed Planning Permission 211453/DPP

### **Location Plan**



#### **Aerial View**



### **Site Layout Plan (Proposed)**



### **Landscaping Plan (Proposed)**



### **Proposed Elevations (South & North)**



South Elevation



Full height timber slats fixed to soffit and floor - all fixings to be concealed Full height ourtain walling behind

### **Proposed Elevations (East & West)**



#### East Elevation



# Example of a Facility in Manchester with similar Design & Material Finish (For Information Only)



## **Site Overview – Google Maps**



# Site Overview – Google Maps (3D)



#### **Google Image – Facing N