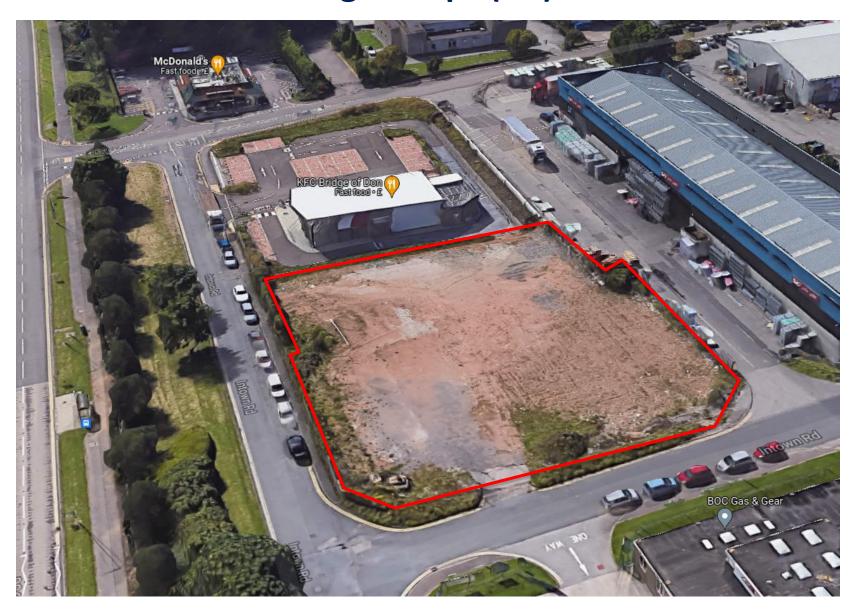

VELOPMENT MANAGEMENT COMMITTEE



17 February 2022

Erection of coffee shop with 'drive-thru' (sui generis) and associated infrastructure and landscaping

Site to North of KFC, Intown Road, Bridge of Don

Detailed Planning Permission 211453/DPP

### **Location Plan**



#### **Aerial View**



### **Site Layout Plan (Proposed)**



### **Landscaping Plan (Proposed)**



### **Proposed Elevations (South & North)**



South Elevation



Full height timber slats fixed to soffit and floor - all fixings to be concealed Full height ourtain walling behind

### **Proposed Elevations (East & West)**



#### East Elevation



# Example of a Facility in Manchester with similar Design & Material Finish (For Information Only)



## **Site Overview – Google Maps**



# Site Overview – Google Maps (3D)



#### **Google Image – Facing North along Intown Road towards the Site**



# **Google Image – Facing West from Ellon Road onto Broadfold Road** and its junction with Intown Road



### Site Photo – North East Corner of Site – Facing South-West



## Site Photo – North West Corner of Site – Facing East



## **Site Photo – Northern Boundary - Facing South**