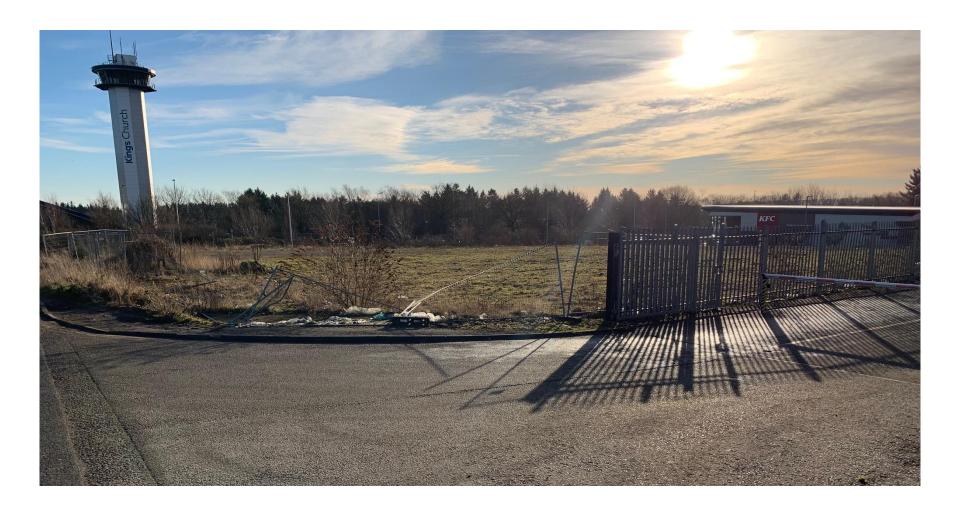

Layout Plan (Proposed)**



### **Landscaping Plan (Proposed)**



### **Proposed Elevations (South & North)**



South Elevation



Full height timber slats fixed to soffit and floor - all fixings to be concealed Full height ourtain walling behind

### **Proposed Elevations (East & West)**



#### East Elevation



# Example of a Facility in Manchester with similar Design & Material Finish (For Information Only)



## **Site Overview – Google Maps**



# Site Overview – Google Maps (3D)



#### **Google Image – Facing North along Intown Road towards the Site**



# **Google Image – Facing West from Ellon Road onto Broadfold Road** and its junction with Intown Road



### Site Photo – North East Corner of Site – Facing South-West



## Site Photo – North West Corner of Site – Facing East



## **Site Photo – Northern Boundary - Facing South**