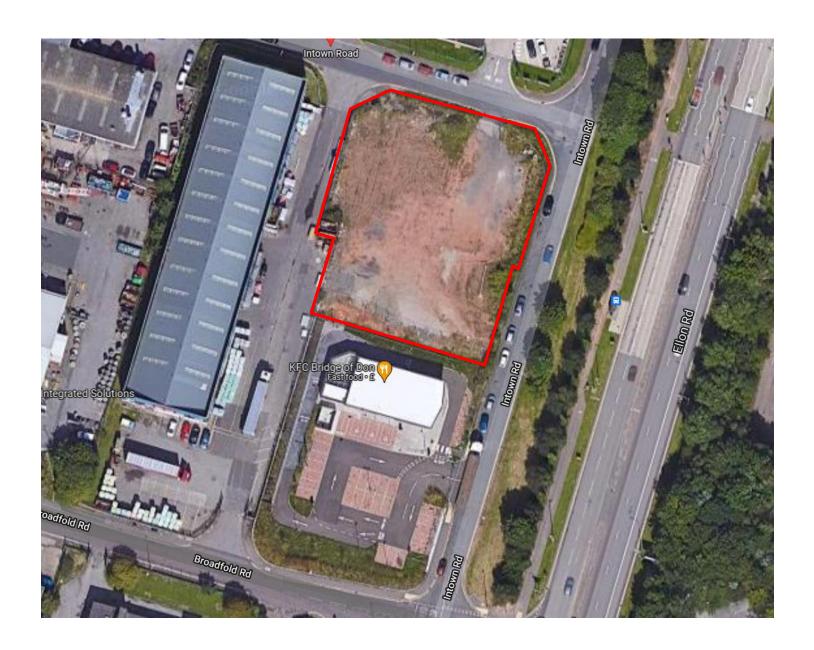

# PLANNING DEVELOPMENT MANAGEMENT COMMITTEE



17 February 2022

Erection of coffee shop with 'drive-thru' (sui generis) and associated infrastructure and landscaping

Site to North of KFC, Intown Road, Bridge of Don

Detailed Planning Permission 211453/DPP

### **Location Plan**



#### **Aerial View**



### **Site Layout Plan (Proposed)**



### **Landscaping Plan (Proposed)**



### **Proposed Elevations (South & North)**



South Elevation



Full height timber slats fixed to soffit and floor - all fixings to be concealed Full height ourtain walling behind

### **Proposed Elevations (East & West)**



#### East Elevation



# Example of a Facility in Manchester with similar Design & Material Finish (For Information Only)



## **Site Overview – Google Maps**



# Site Overview – Google Maps (3D)



#### **Google Image – Facing North along Intown Road towards the Site**



# **Google Image – Facing West from Ellon Road onto Broadfold Road** and its junction with Intown Road



### Site Photo – North East Corner of Site – Facing South-West



## Site Photo – North West Corner of Site – Facing East



## **Site Photo – Northern Boundary - Facing South**