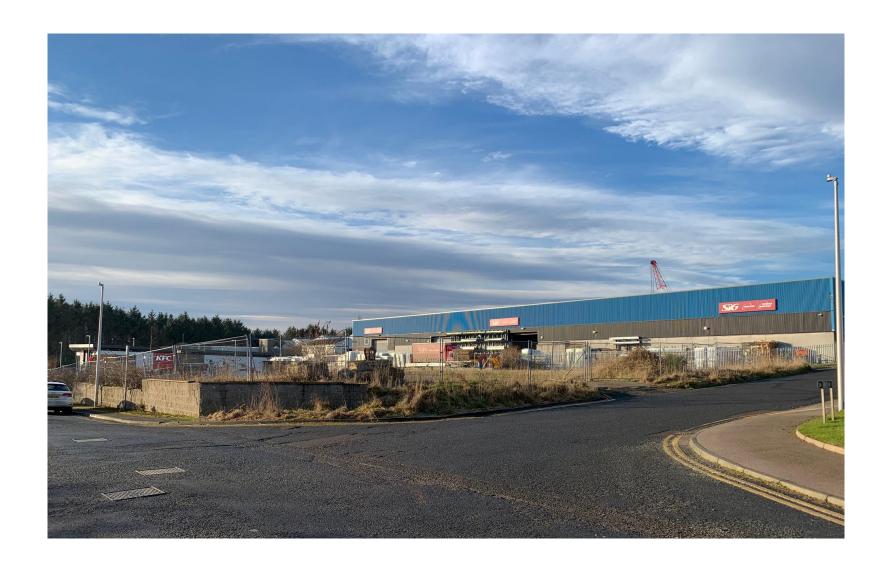

## **Location Plan**



#### **Aerial View**



### **Site Layout Plan (Proposed)**



### **Landscaping Plan (Proposed)**



### **Proposed Elevations (South & North)**



South Elevation



Full height timber slats fixed to soffit and floor - all fixings to be concealed Full height ourtain walling behind

### **Proposed Elevations (East & West)**



#### East Elevation



# Example of a Facility in Manchester with similar Design & Material Finish (For Information Only)



## **Site Overview – Google Maps**



# Site Overview – Google Maps (3D)



#### **Google Image – Facing North along Intown Road towards the Site**



# **Google Image – Facing West from Ellon Road onto Broadfold Road** and its junction with Intown Road



### Site Photo – North East Corner of Site – Facing South-West



## Site Photo – North West Corner of Site – Facing East



## **Site Photo – Northern Boundary - Facing South**