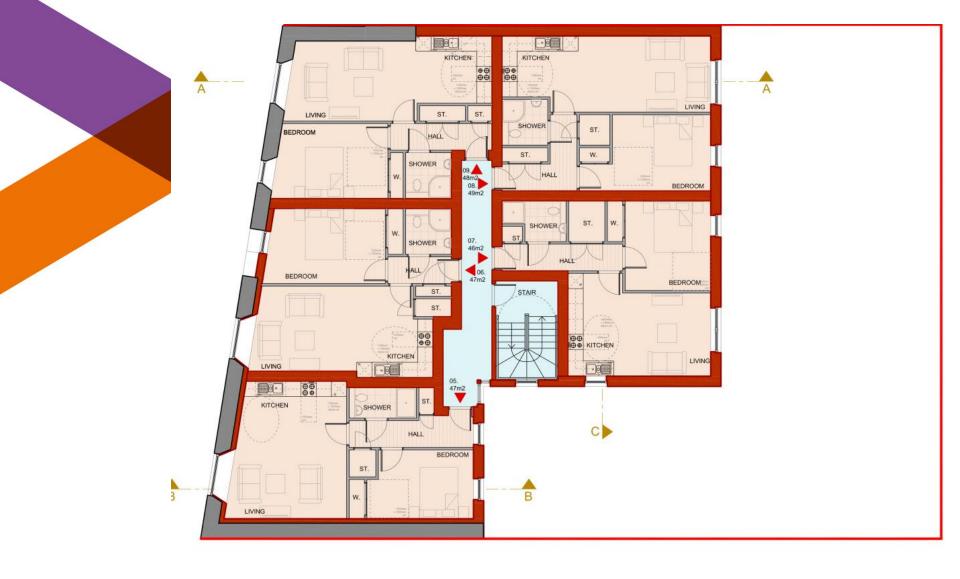

**Location Plan** 

ABERDEEN CITY COUNCIL

PROPOSED FIRST

0 2 4 5m

PROPOSED THIRD

0 2 4 5m

0 2 4 5m

**Proposed South (Courtyard) Elevation** 