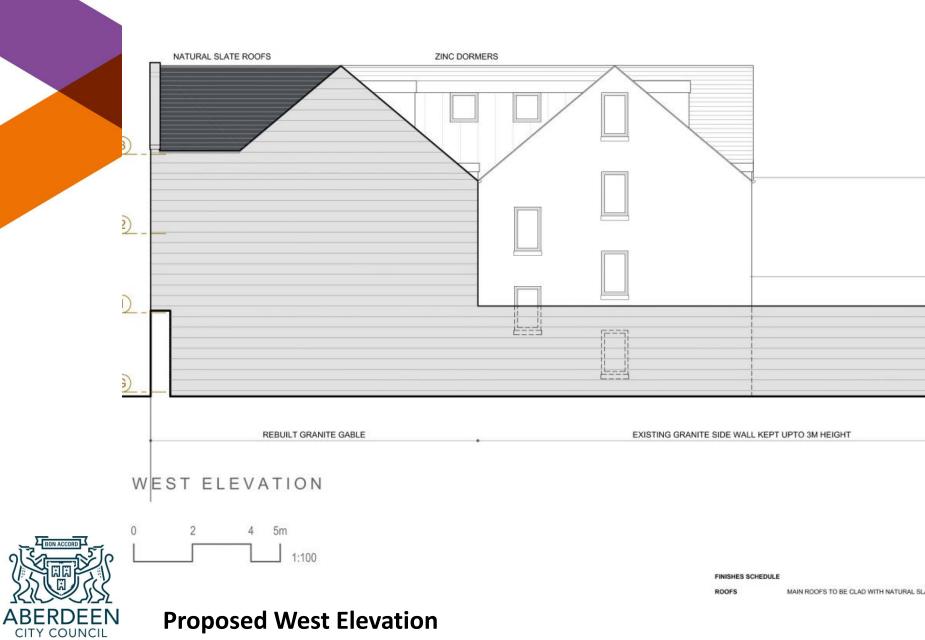

# PLANNING DEVELOPMENT MANAGEMENT COMMITTEE



Meeting Date: 17/02/22

Description: Erection of 17 Flats

Address: 15 Maberly Street

Type of application: Detailed Planning Permission

Application number: 210697/DPP



**Location Plan** 

ABERDEEN CITY COUNCIL









PROPOSED FIRST

0 2 4 5m





PROPOSED THIRD

0 2 4 5m







0 2 4 5m

**Proposed South (Courtyard) Elevation** 



**Proposed West Elevation** 





#### **Proposed East Elevation**









#### **Street Elevation (Existing / Proposed)**



## Frontage Visual





### **Frontage Visual**









**Location Plan – Aerial View** 





Site Context – oblique aerial view





**Oblique site view from north** 





View of site looking west on Maberly St





**View of Site looking east on Maberly St** 





**Site Frontage / Access onto Maberly St**