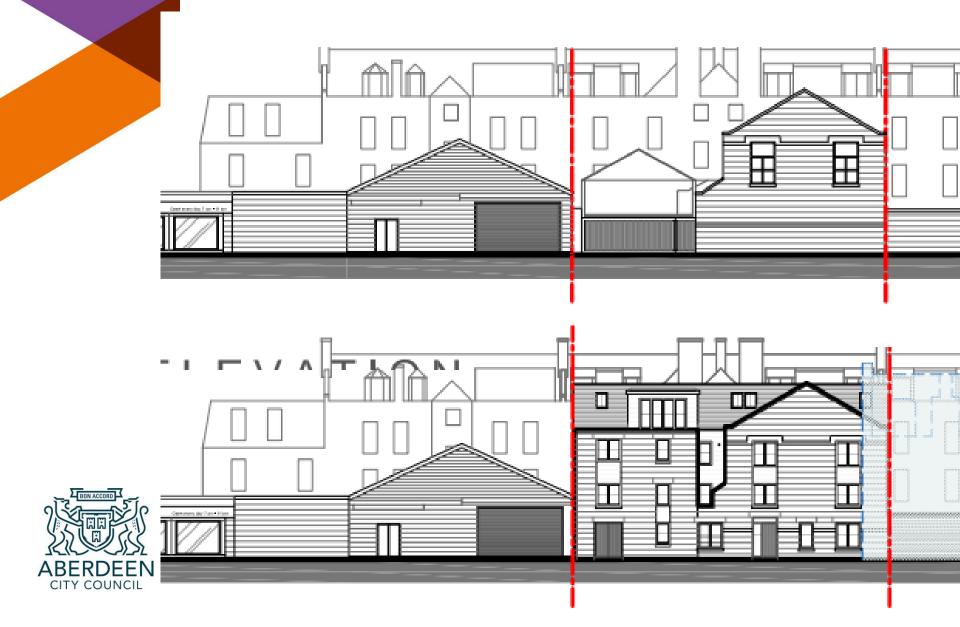

# PLANNING DEVELOPMENT MANAGEMENT COMMITTEE



Meeting Date: 17/02/22

Description: Erection of 17 Flats

Address: 15 Maberly Street

Type of application: Detailed Planning Permission

Application number: 210697/DPP



**Location Plan** 

ABERDEEN CITY COUNCIL









PROPOSED FIRST

0 2 4 5m





PROPOSED THIRD

0 2 4 5m







0 2 4 5m

**Proposed South (Courtyard) Elevation** 



**Proposed West Elevation** 





#### **Proposed East Elevation**









#### **Street Elevation (Existing / Proposed)**



## Frontage Visual





### **Frontage Visual**









**Location Plan – Aerial View** 





Site Context – oblique aerial view





**Oblique site view from north** 





View of site looking west on Maberly St





**View of Site looking east on Maberly St** 





**Site Frontage / Access onto Maberly St**