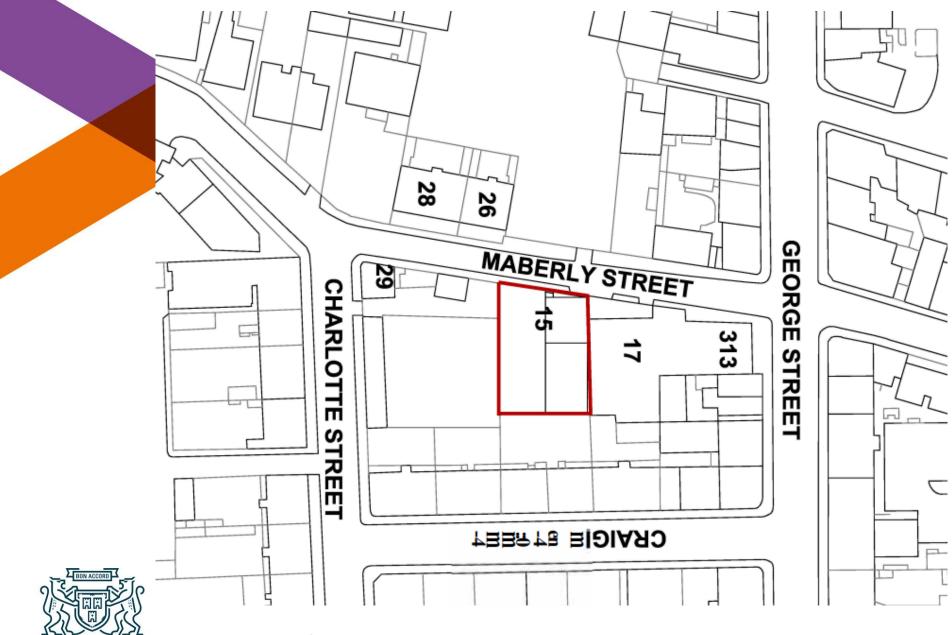

# PLANNING DEVELOPMENT MANAGEMENT COMMITTEE

Meeting Date: 17/02/22

Description: Erection of 17 Flats

Address: 15 Maberly Street

Type of application: Detailed Planning Permission

Application number: 210697/DPP