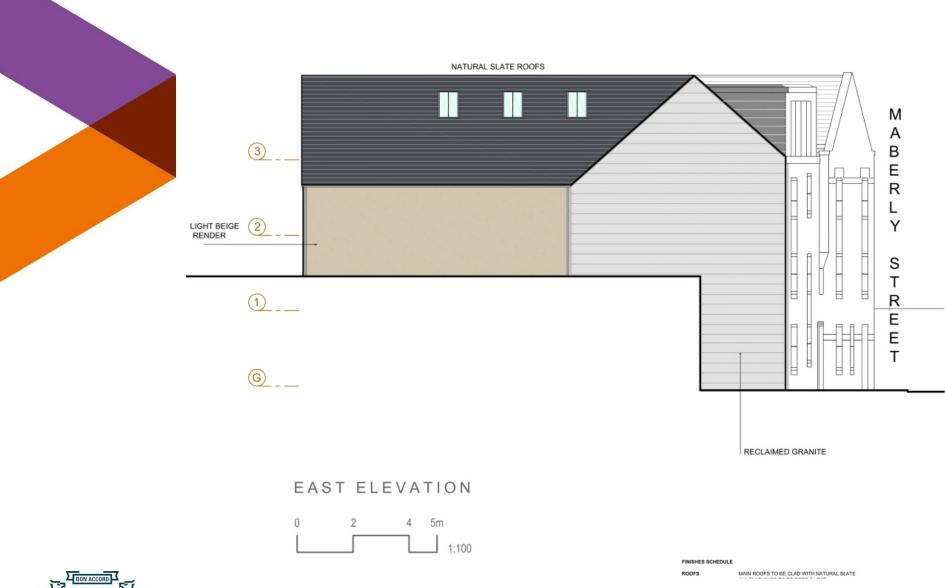

# PLANNING DEVELOPMENT MANAGEMENT COMMITTEE



Meeting Date: 17/02/22

Description: Erection of 17 Flats

Address: 15 Maberly Street

Type of application: Detailed Planning Permission

Application number: 210697/DPP



**Location Plan** 

ABERDEEN CITY COUNCIL









PROPOSED FIRST

0 2 4 5m





PROPOSED THIRD

0 2 4 5m







0 2 4 5m

**Proposed South (Courtyard) Elevation** 



**Proposed West Elevation** 





#### **Proposed East Elevation**









#### **Street Elevation (Existing / Proposed)**



## Frontage Visual





### **Frontage Visual**









**Location Plan – Aerial View** 





Site Context – oblique aerial view





**Oblique site view from north** 





View of site looking west on Maberly St





**View of Site looking east on Maberly St** 





**Site Frontage / Access onto Maberly St**