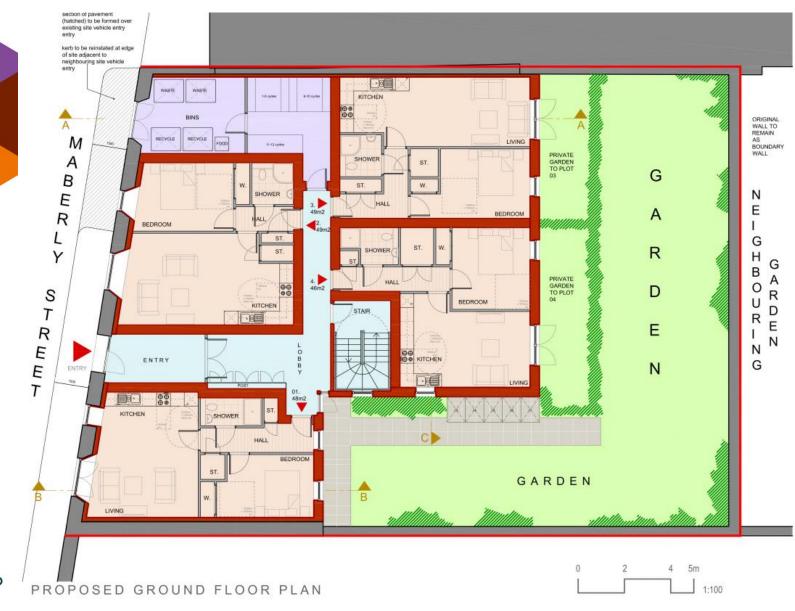

**Location Plan** 

ABERDEEN CITY COUNCIL

PROPOSED FIRST

0 2 4 5m

PROPOSED THIRD

0 2 4 5m

0 2 4 5m

**Proposed South (Courtyard) Elevation** 