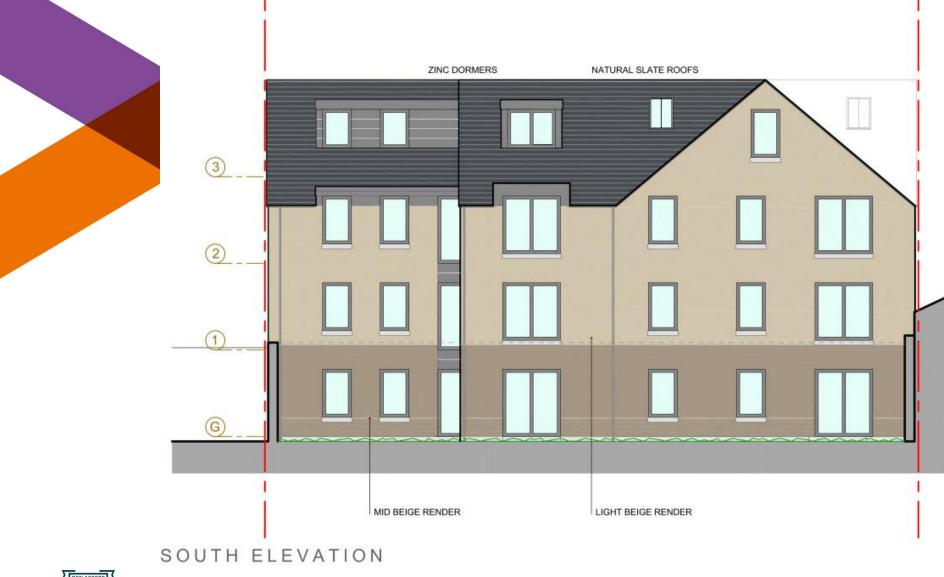

**Location Plan** 

ABERDEEN CITY COUNCIL

PROPOSED FIRST

0 2 4 5m

PROPOSED THIRD

0 2 4 5m

0 2 4 5m

**Proposed South (Courtyard) Elevation** 