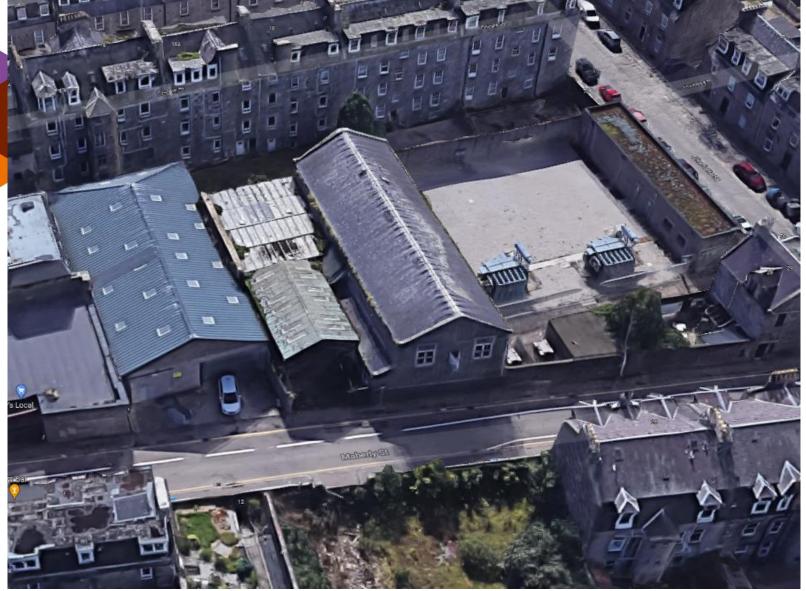

### **Frontage Visual**

**Location Plan – Aerial View** 

Site Context – oblique aerial view

**Oblique site view from north** 

View of site looking west on Maberly St

**View of Site looking east on Maberly St** 

**Site Frontage / Access onto Maberly St**