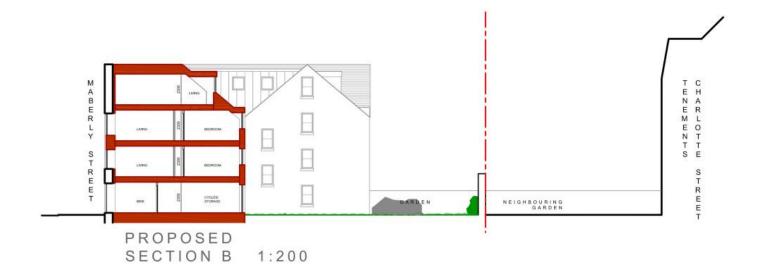

# PLANNING DEVELOPMENT MANAGEMENT COMMITTEE



Meeting Date: 17/02/22

Description: Erection of 17 Flats

Address: 15 Maberly Street

Type of application: Detailed Planning Permission

Application number: 210697/DPP



**Location Plan** 

ABERDEEN CITY COUNCIL









PROPOSED FIRST

0 2 4 5m





PROPOSED THIRD

0 2 4 5m







0 2 4 5m

**Proposed South (Courtyard) Elevation** 



**Proposed West Elevation** 





#### **Proposed East Elevation**









#### **Street Elevation (Existing / Proposed)**



## Frontage Visual





### **Frontage Visual**









**Location Plan – Aerial View** 





Site Context – oblique aerial view





**Oblique site view from north** 





View of site looking west on Maberly St





**View of Site looking east on Maberly St** 





**Site Frontage / Access onto Maberly St**