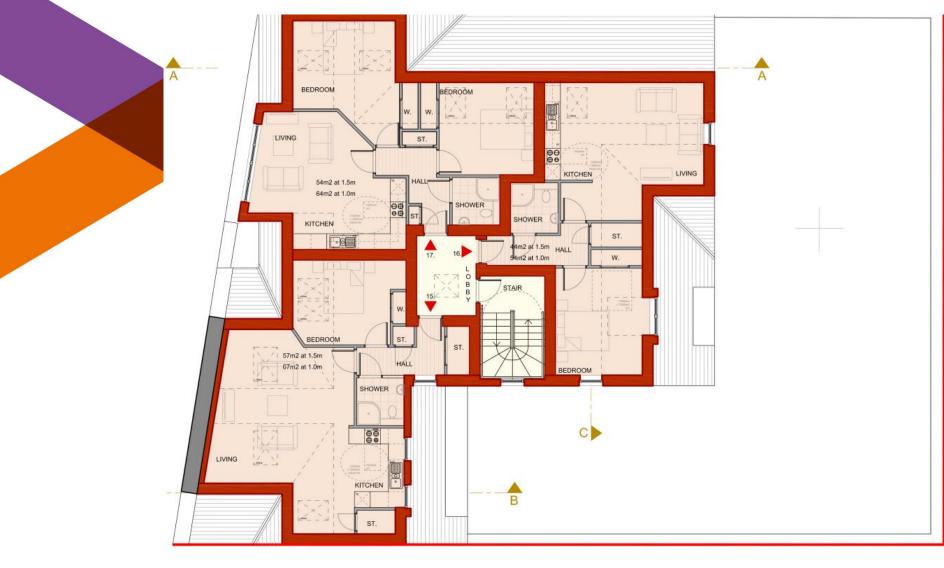

**Location Plan** 

ABERDEEN CITY COUNCIL

PROPOSED FIRST

0 2 4 5m

PROPOSED THIRD

0 2 4 5m

0 2 4 5m

**Proposed South (Courtyard) Elevation** 