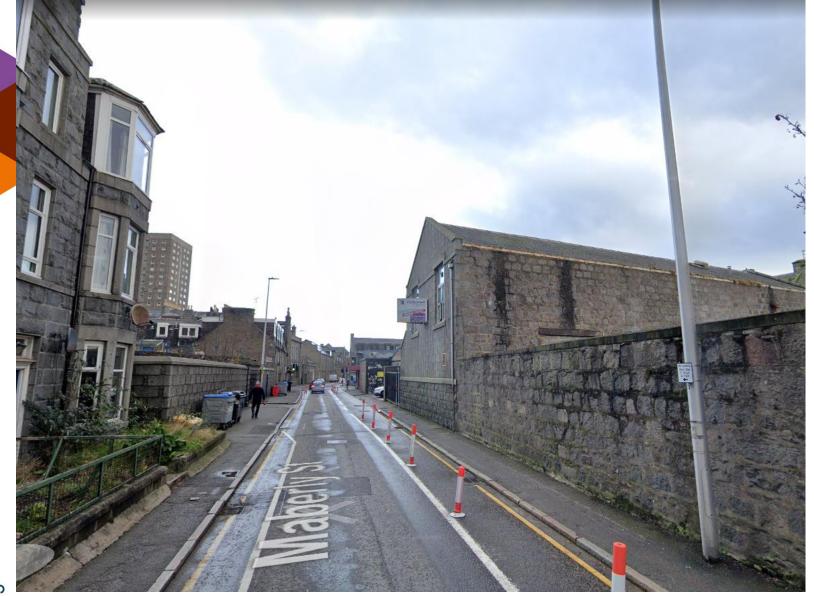

# PLANNING DEVELOPMENT MANAGEMENT COMMITTEE



Meeting Date: 17/02/22

Description: Erection of 17 Flats

Address: 15 Maberly Street

Type of application: Detailed Planning Permission

Application number: 210697/DPP



**Location Plan** 

ABERDEEN CITY COUNCIL









PROPOSED FIRST

0 2 4 5m





PROPOSED THIRD

0 2 4 5m







0 2 4 5m

**Proposed South (Courtyard) Elevation** 



**Proposed West Elevation** 





#### **Proposed East Elevation**









#### **Street Elevation (Existing / Proposed)**



## Frontage Visual





### **Frontage Visual**









**Location Plan – Aerial View** 





Site Context – oblique aerial view





**Oblique site view from north** 





View of site looking west on Maberly St





**View of Site looking east on Maberly St** 





**Site Frontage / Access onto Maberly St**