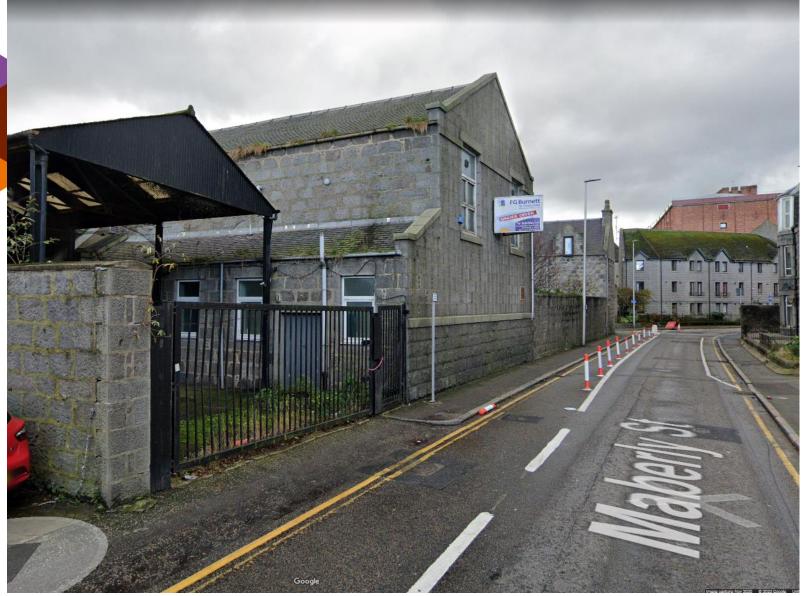

### **Frontage Visual**

**Location Plan – Aerial View** 

Site Context – oblique aerial view

**Oblique site view from north** 

View of site looking west on Maberly St

**View of Site looking east on Maberly St** 