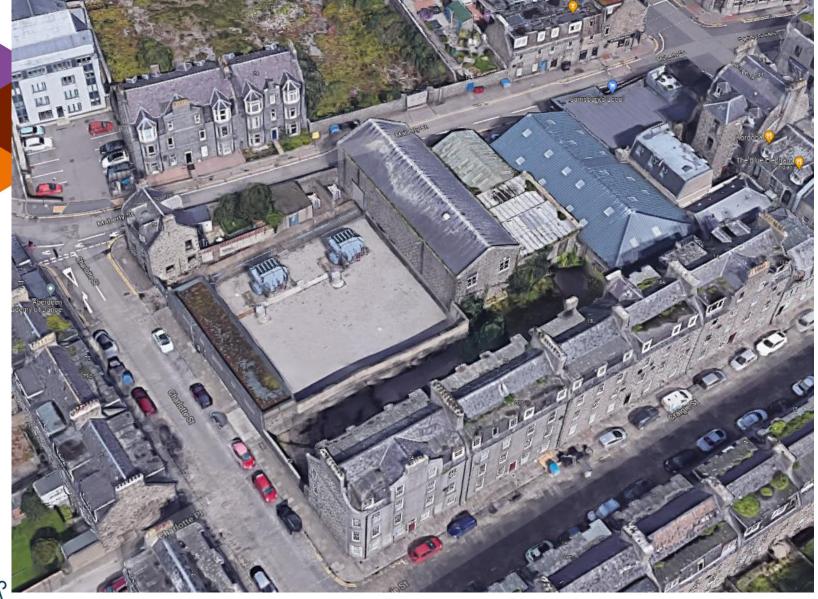

### **Frontage Visual**

**Location Plan – Aerial View** 

Site Context – oblique aerial view

**Oblique site view from north** 

View of site looking west on Maberly St

**View of Site looking east on Maberly St** 