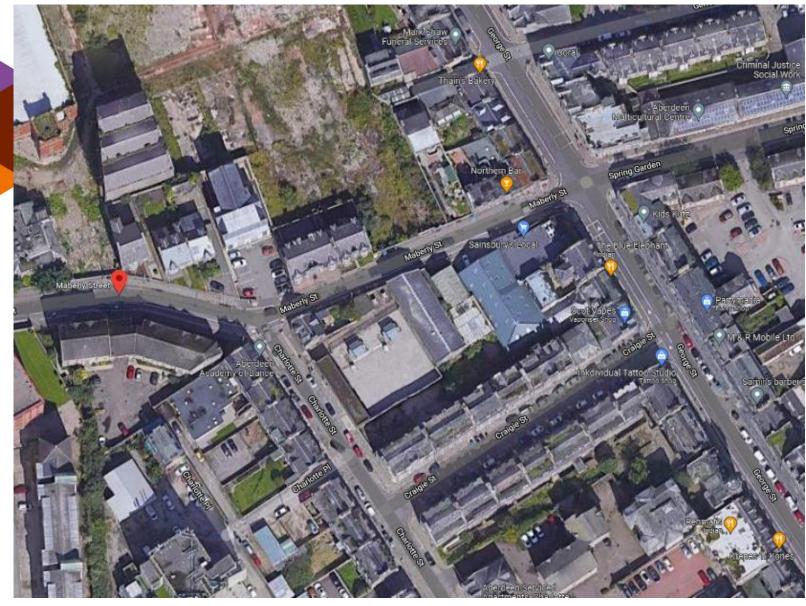

# PLANNING DEVELOPMENT MANAGEMENT COMMITTEE

Meeting Date: 17/02/22

Description: Erection of 17 Flats

Address: 15 Maberly Street

Type of application: Detailed Planning Permission

Application number: 210697/DPP

### **Frontage Visual**

**Location Plan – Aerial View** 

Site Context – oblique aerial view

**Oblique site view from north** 

View of site looking west on Maberly St

**View of Site looking east on Maberly St** 