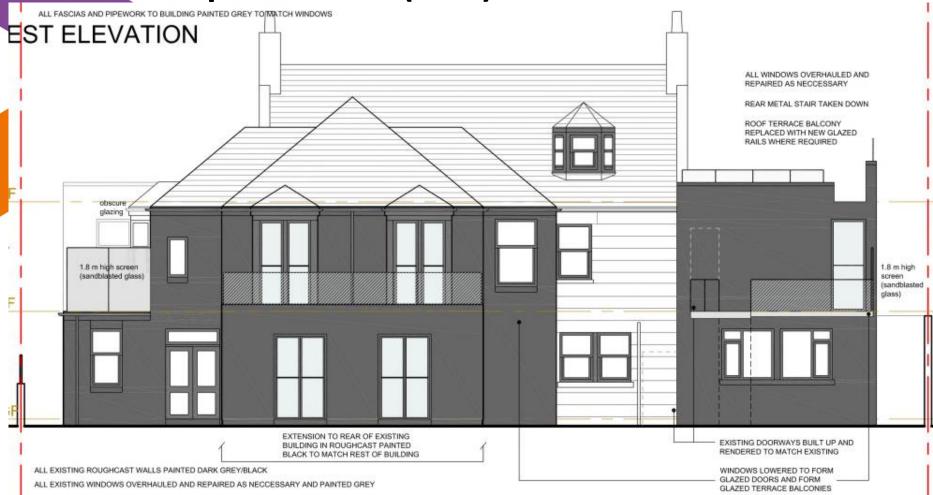

## **Proposed Rear (East) Elevation**

ALL FASCIAS AND PIPEWORK TO BUILDING PAINTED GREY TO MATCH WINDOWS

ALL EXISTING WINDOWS OVERHAULED AND REPAIRED AS NECCESSARY AND PAINTED GREY

ALL FASCIAS AND PIPEWORK TO BUILDING PAINTED GREY TO MATCH WINDOWS

TIMBER FRAME FRENCH DOOR TYPE FOR ACCESS TO BALCONY, GLAZED PROTECTIVE BARRIERS TO TERRACE PERIMITER

BUILDING IN ROUGHCAST PAINTED BLACK TO MATCH REST OF BUILDING