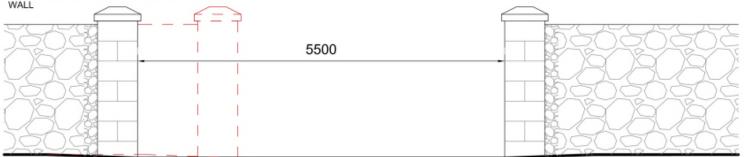

#### EXISTING OPENING ELEVATION

TAKE DOWN EXISTING GRANITE PILLAR AND TAKE DOWN RANDOM RUBBLE WALL TO ALLOW FOR 5.5M CLEAR VEHICLE OPENING

REBUILD GRANITE PILLAR EXACTLY AS BEFORE IN NEW POSITION ENSURING NEAT JUNCTION WITH RANDOM RUBBLE WALL

ALTER EXISTING PAVEMENT TO SUIT WIDENED OPENING (USE GRANITE KERBS TO MATCH EXISTING WHERE NECESSARY)

#### PROPOSED OPENING ELEVATION