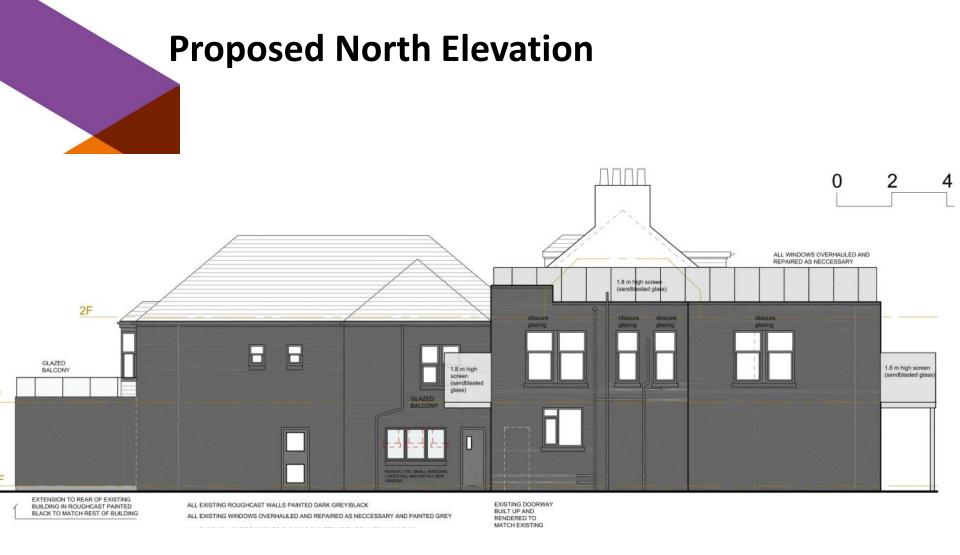

## PLANNING DEVELOPMENT MANAGEMENT COMMITTEE



Meeting Date : 26/05/22

Description: Conversion / Alteration of Building to form 10 Flats

Address: 139 Hardgate

Type of application : Detailed Planning Permission Application number: 211430/DPP

### **Location Plan**





### Site Frontage Layout





### **Ground Floor Plan**





### **First Floor Plan**





### **Second Floor Plan**





### **Proposed Front (West) Elevation**



\_\_\_\_

## **Proposed Rear (East) Elevation**



ALL FASCIAS AND PIPEWORK TO BUILDING PAINTED GREY TO MATCH WINDOWS









ALL EXISTING WINDOWS OVERHAULED AND REPAIRED AS NECCESSARY AND PAINTED GREY

ALL FASCIAS AND PIPEWORK TO BUILDING PAINTED GREY TO MATCH WINDOWS

TIMBER FRAME FRENCH DOOR TYPE FOR ACCESS TO BALCONY, GLAZED PROTECTIVE BARRIERS TO TERRACE PERIMITER

BUILDING IN ROUGHCAST PAINTED BLACK TO MATCH REST OF BUILDING





### **Site Entrance**



#### EXISTING OPENING ELEVATION

TAKE DOWN EXISTING GRANITE PILLAR AND TAKE DOWN RANDOM RUBBLE WALL TO ALLOW FOR 5.5M CLEAR VEHICLE OPENING

REBUILD GRANITE PILLAR EXACTLY AS BEFORE IN NEW POSITION ENSURING NEAT JUNCTION WITH RANDOM RUBBLE WALL





ALTER EXISTING PAVEMENT TO SUIT WIDENED OPENING (USE GRANITE KERBS TO MATCH EXISTING WHERE NECESSARY)

#### PROPOSED OPENING ELEVATION

# **Aerial Site Image**





### **Oblique Site View from South**