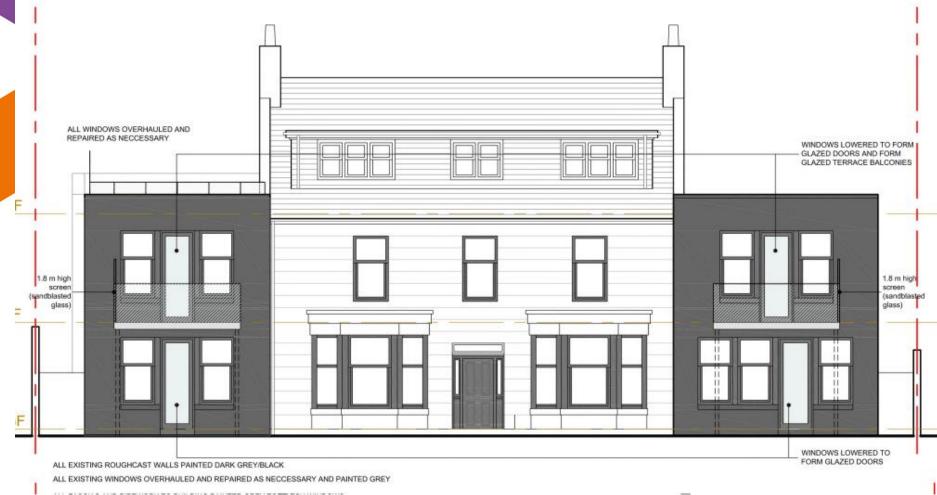

## PLANNING DEVELOPMENT MANAGEMENT COMMITTEE



Meeting Date : 26/05/22

Description: Conversion / Alteration of Building to form 10 Flats

Address: 139 Hardgate

Type of application : Detailed Planning Permission Application number: 211430/DPP

### **Location Plan**





### Site Frontage Layout





### **Ground Floor Plan**





### **First Floor Plan**





### **Second Floor Plan**





### **Proposed Front (West) Elevation**



\_\_\_\_

## **Proposed Rear (East) Elevation**



ALL FASCIAS AND PIPEWORK TO BUILDING PAINTED GREY TO MATCH WINDOWS









ALL EXISTING WINDOWS OVERHAULED AND REPAIRED AS NECCESSARY AND PAINTED GREY

ALL FASCIAS AND PIPEWORK TO BUILDING PAINTED GREY TO MATCH WINDOWS

TIMBER FRAME FRENCH DOOR TYPE FOR ACCESS TO BALCONY, GLAZED PROTECTIVE BARRIERS TO TERRACE PERIMITER

BUILDING IN ROUGHCAST PAINTED BLACK TO MATCH REST OF BUILDING





### **Site Entrance**



#### EXISTING OPENING ELEVATION

TAKE DOWN EXISTING GRANITE PILLAR AND TAKE DOWN RANDOM RUBBLE WALL TO ALLOW FOR 5.5M CLEAR VEHICLE OPENING

REBUILD GRANITE PILLAR EXACTLY AS BEFORE IN NEW POSITION ENSURING NEAT JUNCTION WITH RANDOM RUBBLE WALL





ALTER EXISTING PAVEMENT TO SUIT WIDENED OPENING (USE GRANITE KERBS TO MATCH EXISTI