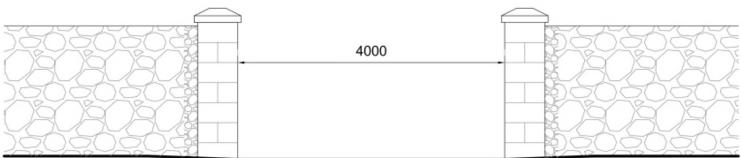

#### EXISTING OPENING ELEVATION

TAKE DOWN EXISTING GRANITE PILLAR AND TAKE DOWN RANDOM RUBBLE WALL TO ALLOW FOR 5.5M CLEAR VEHICLE OPENING

REBUILD GRANITE PILLAR EXACTLY AS BEFORE IN NEW POSITION ENSURING NEAT JUNCTION WITH RANDOM RUBBLE WALL

ALTER EXISTING PAVEMENT TO SUIT WIDENED OPENING (USE GRANITE KERBS TO MATCH EXISTING WHERE NECESSARY)