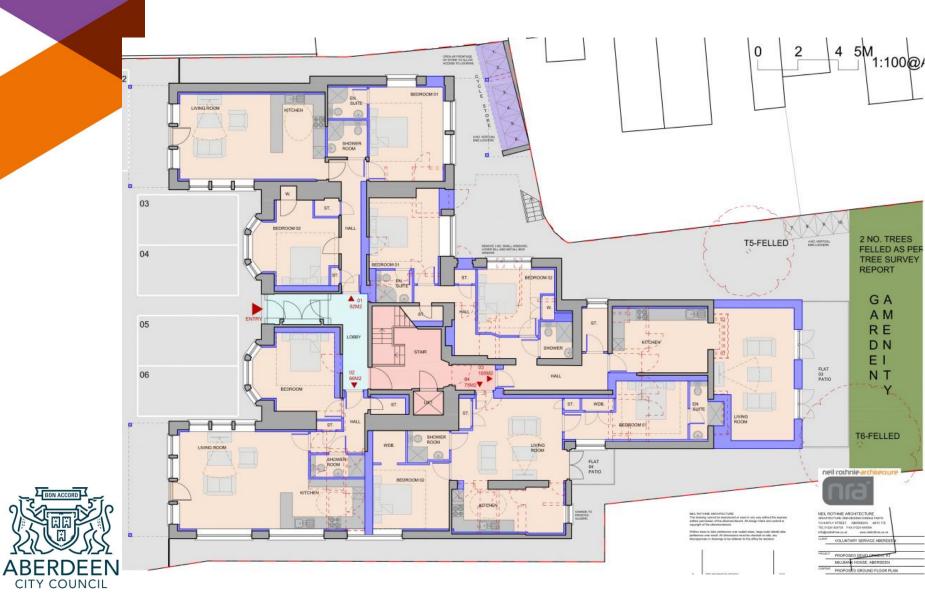

## PLANNING DEVELOPMENT MANAGEMENT COMMITTEE



Meeting Date : 26/05/22

Description: Conversion / Alteration of Building to form 10 Flats

Address: 139 Hardgate

Type of application : Detailed Planning Permission Application number: 211430/DPP

### **Location Plan**





### Site Frontage Layout





### **Ground Floor Plan**





### **First Floor Plan**





### **Second Floor Plan**





### **Proposed Front (West) Elevation**



\_\_\_\_

## **Proposed Rear (East) Elevation**



ALL FASCIAS AND PIPEWORK TO BUILDING PAINTED GREY TO MATCH WINDOWS









ALL EXISTING WINDOWS OVERHAULED AND REPAIRED AS NECCESSARY AND PAINTED GREY

ALL FASCIAS AND PIPEWORK TO BUILDING PAINTED GREY TO MATCH WINDOWS

TIMBER FRAME FRENCH DOOR TYPE FOR ACCESS TO BALCONY, GLAZED PROTECTIVE BARRIERS TO TERRACE PERIMITER

BUILDING IN ROUGHCAST PAINTED BLACK TO MATCH REST OF BUILDING





### **Site Entrance**



#### EXISTING OPENING ELEVATION

TAKE DOWN EXISTING GRANITE PILLAR AND TAKE DOWN RANDOM RUBBLE WALL TO ALLOW FOR 5.5M CLEAR VEHICLE OPENING

REBUILD GRANITE PILLAR EXACTLY AS BEFORE IN NEW POSITION ENSURING NEAT JUNCTION WITH