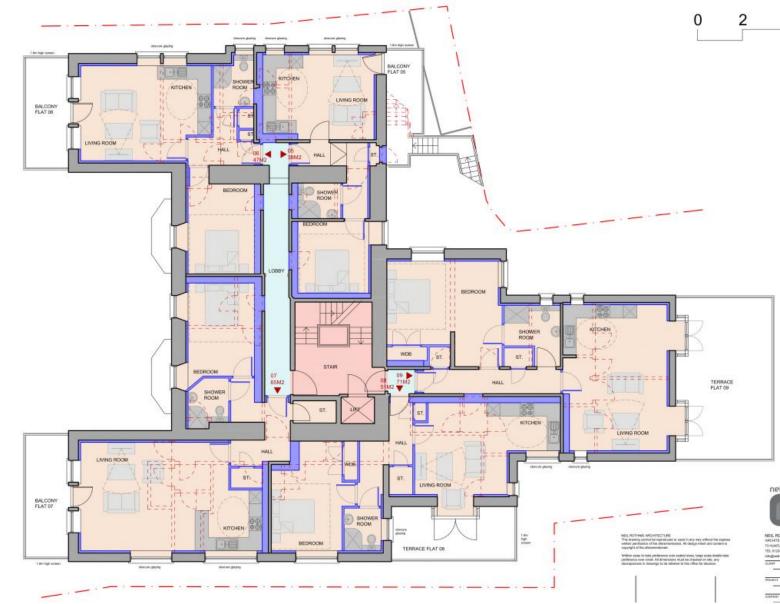

## PLANNING DEVELOPMENT MANAGEMENT COMMITTEE



Meeting Date : 26/05/22

Description: Conversion / Alteration of Building to form 10 Flats

Address: 139 Hardgate

Type of application : Detailed Planning Permission Application number: 211430/DPP

### **Location Plan**





### Site Frontage Layout





### **Ground Floor Plan**





### **First Floor Plan**





### **Second Floor Plan**





### **Proposed Front (West) Elevation**



\_\_\_\_

## **Proposed Rear (East) Elevation**



ALL FASCIAS AND PIPEWORK TO BUILDING PAINTED GREY TO MATCH WINDOWS









ALL EXISTING WINDOWS OVERHAULED AND REPAIRED AS NECCESSARY AND PAINTED GREY

ALL FASCIAS AND PIPEWORK TO BUILDING PAINTED GREY TO MATCH WINDOWS

TIMBER FRAME FRENCH DOOR TYPE FOR ACCESS TO BALCONY, GLAZED PROTECTIVE BARRIERS TO TERRACE PERIMITER

BUILDING IN ROUGHCAST PAINTED BLACK TO MATCH REST OF BUILDING





### **Site Entrance**



#### EXISTING OPENING ELEVATION

TAKE DOWN EXISTING GRANITE PILLAR AND TAKE DOWN RANDOM RUBBLE WALL TO ALLOW FOR 5.5M CLEAR VEHICLE OPENING

REBUILD GRANITE PILLAR EXACTLY AS BEFORE IN NEW POSITION ENSURING NEAT JUNCTION WITH RANDOM RUBBLE WALL





ALTER