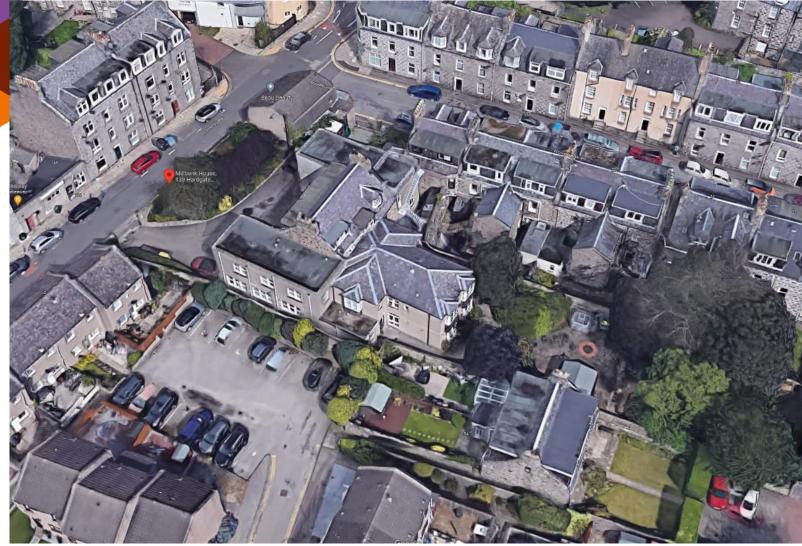

ALL EXISTING WINDOWS OVERHAULED AND REPAIRED AS NECCESSARY AND PAINTED GREY

ALL FASCIAS AND PIPEWORK TO BUILDING PAINTED GREY TO MATCH WINDOWS

TIMBER FRAME FRENCH DOOR TYPE FOR ACCESS TO BALCONY, GLAZED PROTECTIVE BARRIERS TO TERRACE PERIMITER

BUILDING IN ROUGHCAST PAINTED BLACK TO MATCH REST OF BUILDING





### **Site Entrance**



#### EXISTING OPENING ELEVATION

TAKE DOWN EXISTING GRANITE PILLAR AND TAKE DOWN RANDOM RUBBLE WALL TO ALLOW FOR 5.5M CLEAR VEHICLE OPENING

REBUILD GRANITE PILLAR EXACTLY AS BEFORE IN NEW POSITION ENSURING NEAT JUNCTION WITH RANDOM RUBBLE WALL





ALTER EXISTING PAVEMENT TO SUIT WIDENED OPENING (USE GRANITE KERBS TO MATCH EXISTING WHERE NECESSARY)

#### PROPOSED OPENING ELEVATION

# **Aerial Site Image**





### **Oblique Site View from South**





## **Oblique Site View from North**





# Site Frontage / Access





### West Boundary to Hardgate



Site Frontage Trees / Amenity Area facing Hardgate



# Hardgate Frontage Wall / Tree Screen