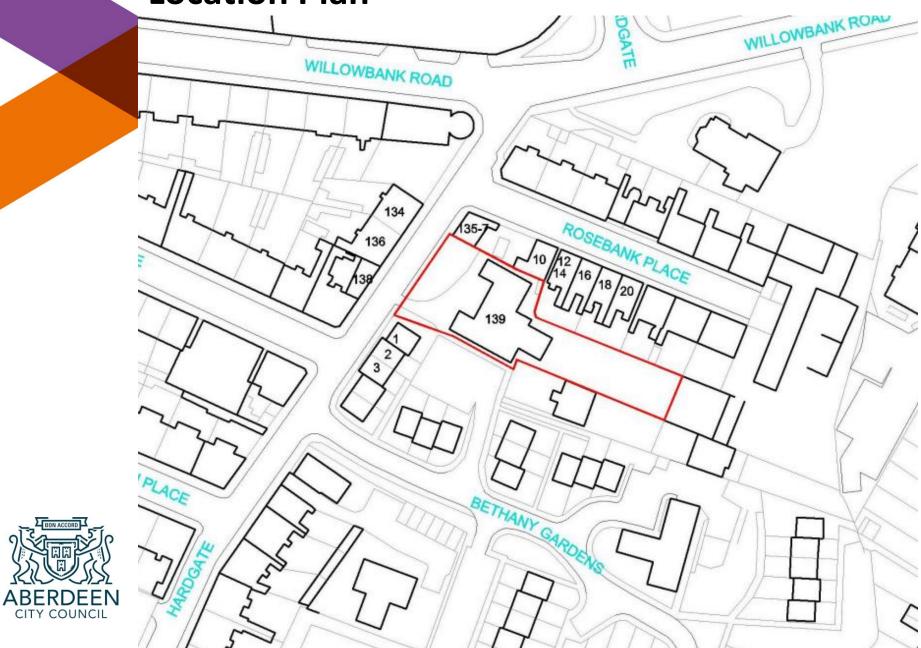

## PLANNING DEVELOPMENT MANAGEMENT COMMITTEE



Meeting Date : 26/05/22

Description: Conversion / Alteration of Building to form 10 Flats

Address: 139 Hardgate

Type of application : Detailed Planning Permission Application number: 211430/DPP

### **Location Plan**





### Site Frontage Layout





### **Ground Floor Plan**





### **First Floor Plan**





### **Second Floor Plan**





### **Proposed Front (West) Elevation**



\_\_\_\_

## **Proposed Rear (East) Elevation**



ALL FASCIAS AND PIPEWORK TO BUILDING PAINTED GREY TO MATCH WINDOWS









ALL EXISTING WINDOWS OVERHAULED AND REPAIRED AS NECCESSARY AND PAINTED GREY

ALL FASCIAS AND PIPEWORK TO BUILDING PAINTED GREY TO MATCH WINDOWS

TIMBER FRAME FRENCH DOOR TYPE FOR ACCESS TO BALCONY, GLAZED PROTECTIVE BARRIERS TO TERRACE PERIMITER

BUILDING IN ROUGHCAST PAINTED BLACK TO MATCH REST OF BUILDING





### **Site Entrance**



#### EXISTING OPENING ELEVATION

TAKE DOWN EXISTING GRANITE PILLAR AND TAKE DOWN RANDOM RUBBLE WALL TO ALLOW FOR 5.5M CLEAR VEHICLE OPENING

REBUILD GRANITE PILLAR E