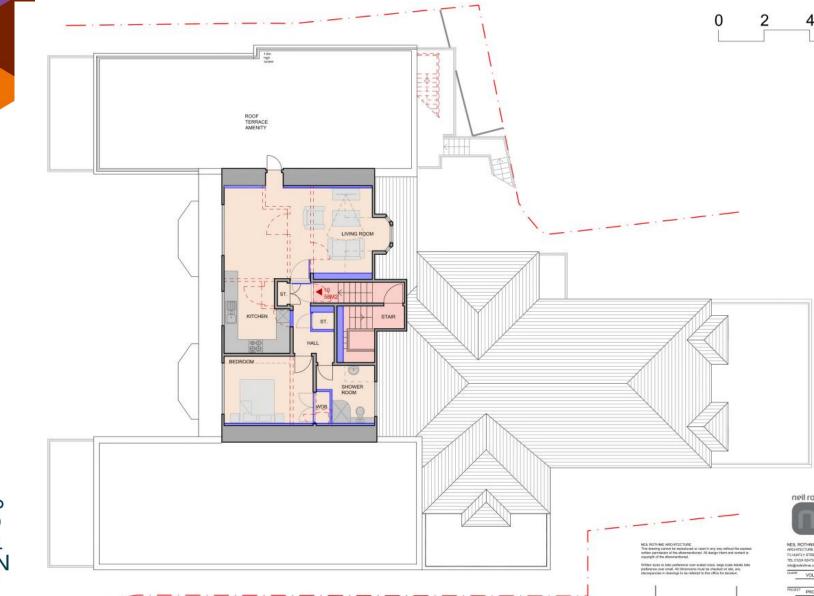

## PLANNING DEVELOPMENT MANAGEMENT COMMITTEE



Meeting Date : 26/05/22

Description: Conversion / Alteration of Building to form 10 Flats

Address: 139 Hardgate

Type of application : Detailed Planning Permission Application number: 211430/DPP

### **Location Plan**





### Site Frontage Layout





### **Ground Floor Plan**





### **First Floor Plan**





### **Second Floor Plan**





### **Proposed Front (West) Elevation**



\_\_\_\_

## **Proposed Rear (East) Elevation**



ALL FASCIAS AND PIPEWORK TO BUILDING PAINTED GREY TO MATCH WINDOWS









ALL EXISTING WINDOWS OVERHAULED AND REPAIRED AS NECCESSARY AND PAINTED GREY

ALL FASCIAS AND PIPEWORK TO BUILDING PAINTED GREY TO MATCH WINDOWS

TIMBER FRAME FRENCH DOOR TYPE FOR ACCESS TO BALCONY, GLAZED PROTECTIVE BARRIERS TO TERRACE PERIMITER

BUILDING IN ROUGHCAST PAINTED BLACK TO MATCH REST OF BUILDING





### **Site Entrance**



#### EXISTING OPENING ELEVATION

TAKE DOWN EXISTING GRANITE PILLAR AND TAKE DOWN RANDOM RUBBLE WALL TO ALLOW FOR 5.5M CLEAR VEHICLE OPENING

REBUILD GRANITE PILLAR EXACTLY AS BEFORE IN NEW POSITION ENSURING NEAT JUNCTION WITH RANDOM RUBBLE WALL





ALTER EXISTING PAVEMENT TO SUIT WIDEN