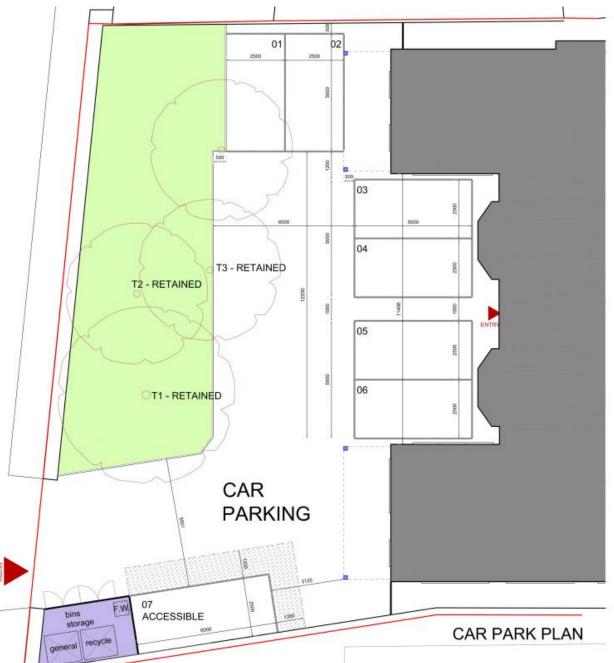

## PLANNING DEVELOPMENT MANAGEMENT COMMITTEE



Meeting Date : 26/05/22

Description: Conversion / Alteration of Building to form 10 Flats

Address: 139 Hardgate

Type of application : Detailed Planning Permission Application number: 211430/DPP

### **Location Plan**





### Site Frontage Layout





### **Ground Floor Plan**





### **First Floor Plan**





### **Second Floor Plan**





### **Proposed Front (West) Elevation**



\_\_\_\_

## **Proposed Rear (East) Elevation**



ALL FASCIAS AND PIPEWORK TO BUILDING PAINTED GREY TO MATCH WINDOWS









ALL EXISTING WINDOWS OVERHAULED AND REPAIRED AS NECCESSARY AND PAINTED GREY

ALL FASCIAS AND PIPEWORK TO BUILDING PAINTED GREY TO MATCH WINDOWS

TIMBER FRAME FRENCH DOOR TYPE FOR ACCESS TO BALCONY, GLAZED PROTECTIVE BARRIERS TO TERRACE PERIMITER

BUILDING IN ROUGHCAST PAINTED BLACK TO MATCH REST OF BUILDING





### **Site Entrance**



#### EXISTING OPENING ELEVATION

TAKE DOWN EXISTING GRANITE PILLAR AND TAKE DOWN RANDOM RUBBLE WALL TO ALLOW FOR 5.5M CLEAR VEHICLE OPENING

REBUILD GRANITE PILLAR EXACTLY AS BEFORE IN NEW POSITI