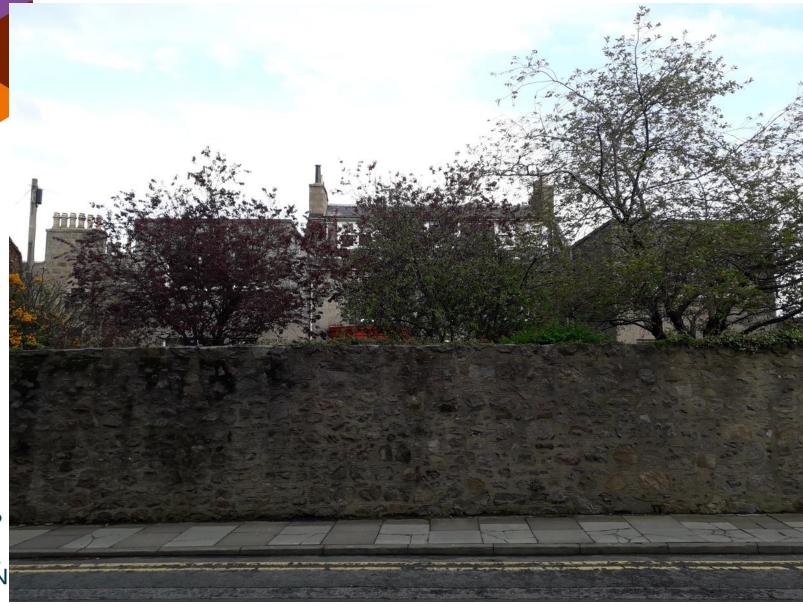

, GLAZED PROTECTIVE BARRIERS TO TERRACE PERIMITER

BUILDING IN ROUGHCAST PAINTED BLACK TO MATCH REST OF BUILDING





### **Site Entrance**



#### EXISTING OPENING ELEVATION

TAKE DOWN EXISTING GRANITE PILLAR AND TAKE DOWN RANDOM RUBBLE WALL TO ALLOW FOR 5.5M CLEAR VEHICLE OPENING

REBUILD GRANITE PILLAR EXACTLY AS BEFORE IN NEW POSITION ENSURING NEAT JUNCTION WITH RANDOM RUBBLE WALL





ALTER EXISTING PAVEMENT TO SUIT WIDENED OPENING (USE GRANITE KERBS TO MATCH EXISTING WHERE NECESSARY)

#### PROPOSED OPENING ELEVATION

# **Aerial Site Image**





### **Oblique Site View from South**





## **Oblique Site View from North**





# Site Frontage / Access





### West Boundary to Hardgate



Site Frontage Trees / Amenity Area facing Hardgate



# Hardgate Frontage Wall / Tree Screen