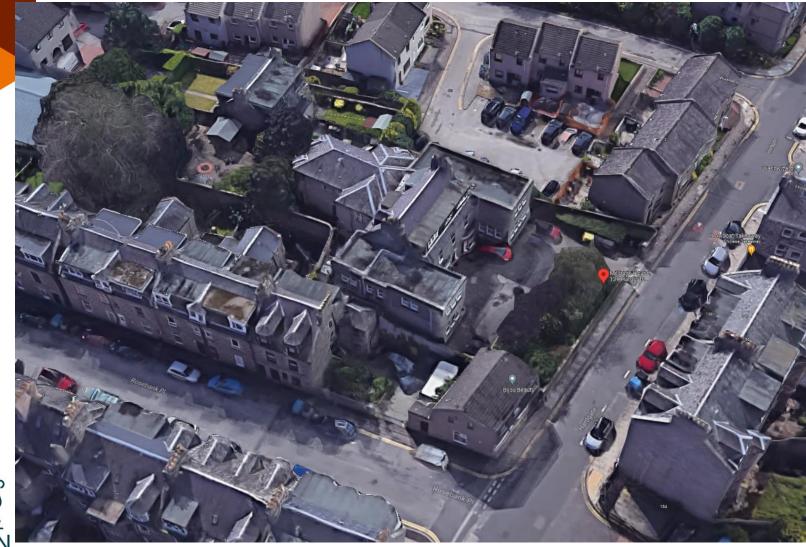

ND REPAIRED AS NECCESSARY AND PAINTED GREY

ALL FASCIAS AND PIPEWORK TO BUILDING PAINTED GREY TO MATCH WINDOWS

TIMBER FRAME FRENCH DOOR TYPE FOR ACCESS TO BALCONY, GLAZED PROTECTIVE BARRIERS TO TERRACE PERIMITER

BUILDING IN ROUGHCAST PAINTED BLACK TO MATCH REST OF BUILDING





### **Site Entrance**



#### EXISTING OPENING ELEVATION

TAKE DOWN EXISTING GRANITE PILLAR AND TAKE DOWN RANDOM RUBBLE WALL TO ALLOW FOR 5.5M CLEAR VEHICLE OPENING

REBUILD GRANITE PILLAR EXACTLY AS BEFORE IN NEW POSITION ENSURING NEAT JUNCTION WITH RANDOM RUBBLE WALL





ALTER EXISTING PAVEMENT TO SUIT WIDENED OPENING (USE GRANITE KERBS TO MATCH EXISTING WHERE NECESSARY)

#### PROPOSED OPENING ELEVATION

# **Aerial Site Image**





### **Oblique Site View from South**





## **Oblique Site View from North**





# Site Frontage / Access





### West Boundary to Hardgate



Site Frontage Trees / Amenity Area facing Hardgate



# Hardgate Frontage Wall / Tree Screen