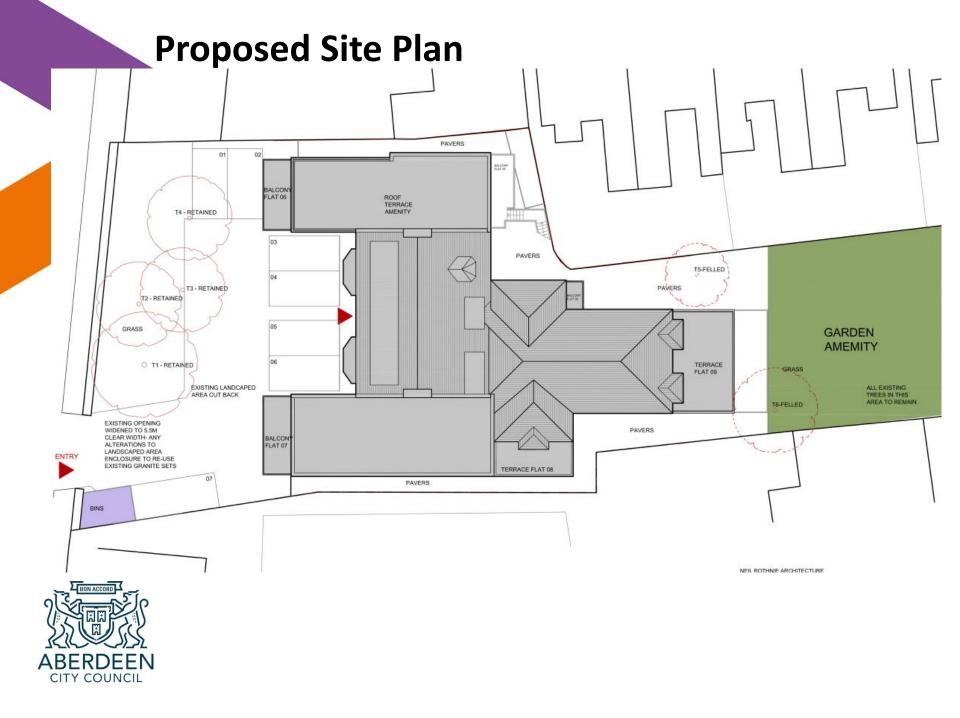

## PLANNING DEVELOPMENT MANAGEMENT COMMITTEE



Meeting Date : 26/05/22

Description: Conversion / Alteration of Building to form 10 Flats

Address: 139 Hardgate

Type of application : Detailed Planning Permission Application number: 211430/DPP

### **Location Plan**





### Site Frontage Layout





### **Ground Floor Plan**





### **First Floor Plan**





### **Second Floor Plan**





### **Proposed Front (West) Elevation**



\_\_\_\_

## **Proposed Rear (East) Elevation**



ALL FASCIAS AND PIPEWORK TO BUILDING PAINTED GREY TO MATCH WINDOWS









ALL EXISTING WINDOWS OVERHAULED AND REPAIRED AS NECCESSARY AND PAINTED GREY

ALL FASCIAS AND PIPEWORK TO BUILDING PAINTED GREY TO MATCH WINDOWS

TIMBER FRAME FRENCH DOOR TYPE FOR ACCESS TO BALCONY, GLAZED PROTECTIVE BARRIERS TO TERRACE PERIMITER

BUILDING IN ROUGHCAST PAINTED BLACK TO MATCH REST OF BUILDING





### **Site Entrance**



#### EXISTING OPENING ELEVATION

TAKE DOWN EXISTING GRANITE PILLAR AND TAKE DOWN RANDOM RUBBLE WALL TO ALLOW FOR 5.5M CLEAR VEHICLE OPENING

REBUILD GRANITE PILLAR EXA