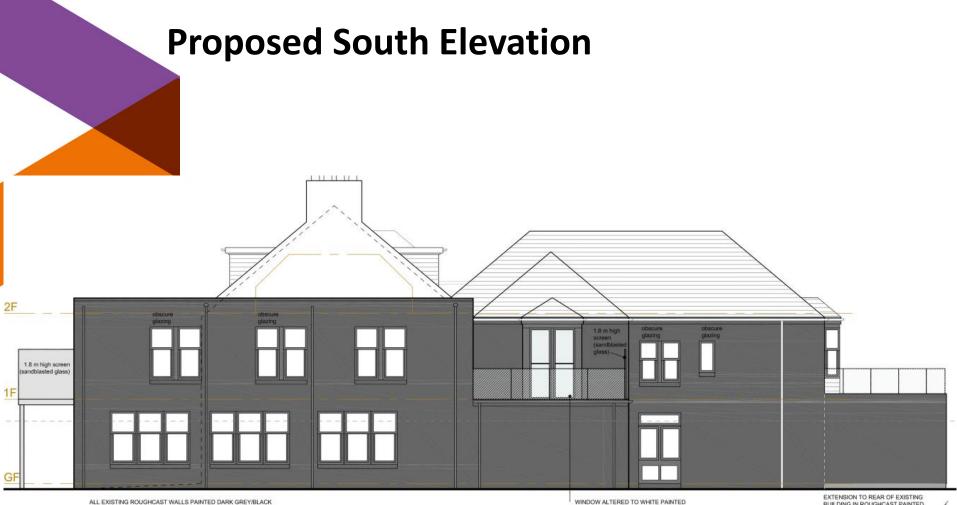

## **Proposed Rear (East) Elevation**

ALL FASCIAS AND PIPEWORK TO BUILDING PAINTED GREY TO MATCH WINDOWS

ALL EXISTING WINDOWS OVERHAULED AND REPAIRED AS NECCESSARY AND PAINTED GREY

ALL FASCIAS AND PIPEWORK TO BUILDING PAINTED GREY TO MATCH WINDOWS

TIMBER FRAME FRENCH DOOR TYPE FOR ACCESS TO BALCONY, GLAZED PROTECTIVE BARRIERS TO TERRACE PERIMITER

BUILDING IN ROUGHCAST PAINTED BLACK TO MATCH REST OF BUILDING