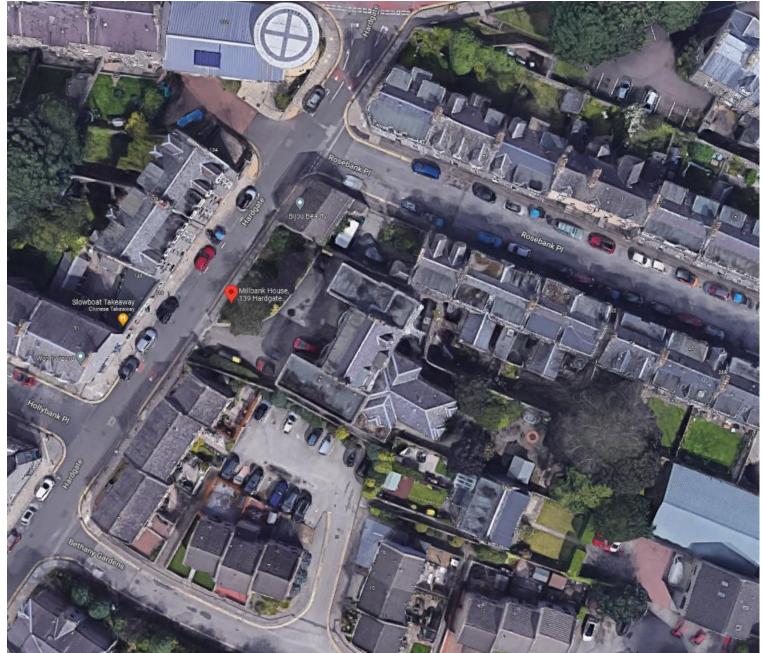

O BUILDING PAINTED GREY TO MATCH WINDOWS









ALL EXISTING WINDOWS OVERHAULED AND REPAIRED AS NECCESSARY AND PAINTED GREY

ALL FASCIAS AND PIPEWORK TO BUILDING PAINTED GREY TO MATCH WINDOWS

TIMBER FRAME FRENCH DOOR TYPE FOR ACCESS TO BALCONY, GLAZED PROTECTIVE BARRIERS TO TERRACE PERIMITER

BUILDING IN ROUGHCAST PAINTED BLACK TO MATCH REST OF BUILDING





### **Site Entrance**



#### EXISTING OPENING ELEVATION

TAKE DOWN EXISTING GRANITE PILLAR AND TAKE DOWN RANDOM RUBBLE WALL TO ALLOW FOR 5.5M CLEAR VEHICLE OPENING

REBUILD GRANITE PILLAR EXACTLY AS BEFORE IN NEW POSITION ENSURING NEAT JUNCTION WITH RANDOM RUBBLE WALL





ALTER EXISTING PAVEMENT TO SUIT WIDENED OPENING (USE GRANITE KERBS TO MATCH EXISTING WHERE NECESSARY)

#### PROPOSED OPENING ELEVATION

# **Aerial Site Image**





### **Oblique Site View from South**





## **Oblique Site View from North**





# Site Frontage / Access





### West Boundary to Hardgate



Site Frontage Trees / Amenity Area facing Hardgate



# Hardgate Frontage Wall / Tree Screen