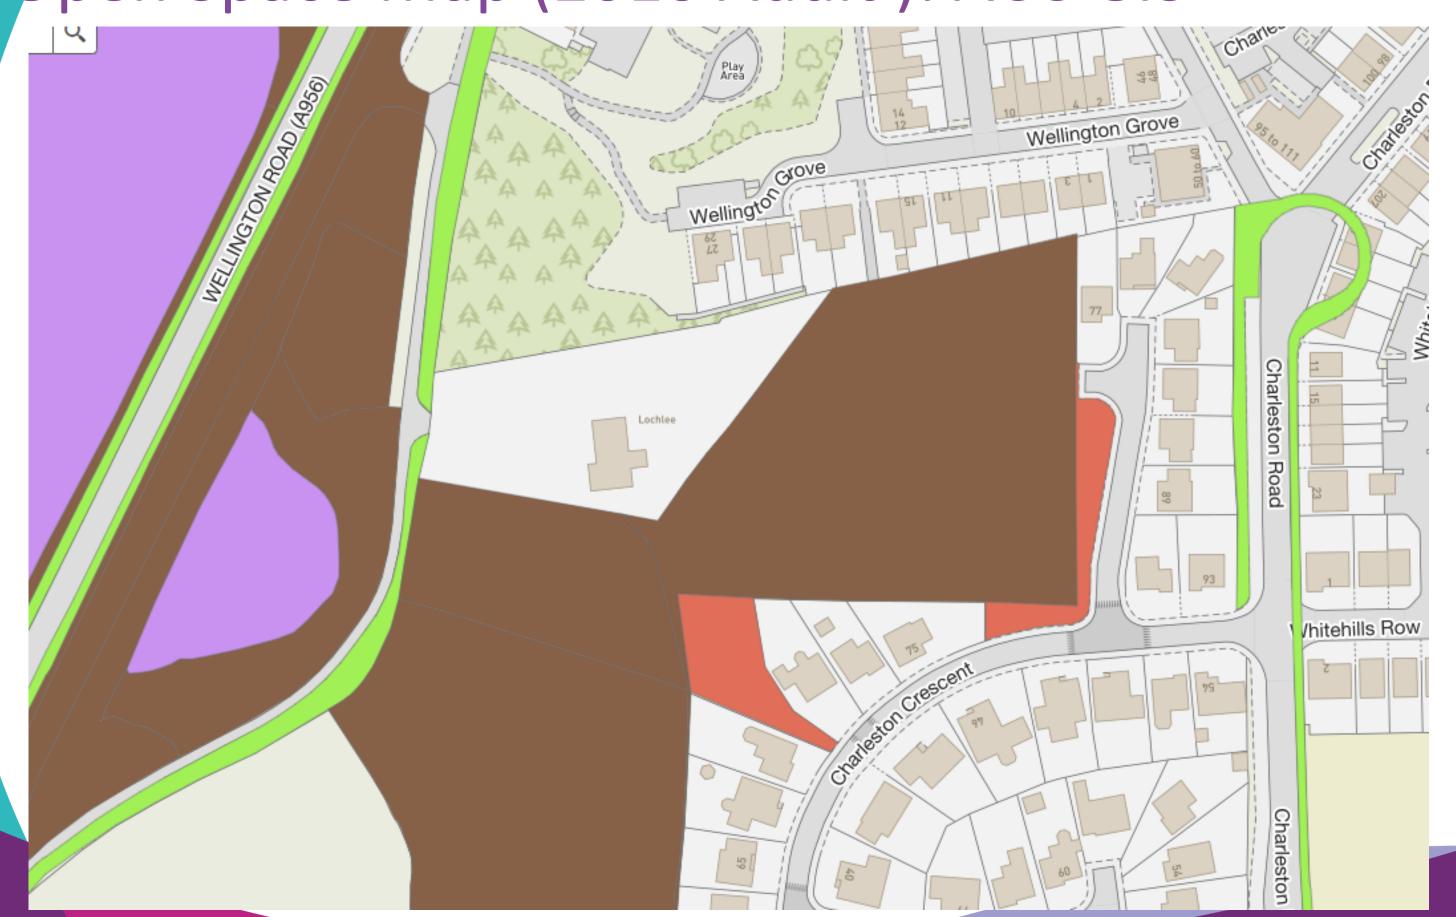

# Planning Development Management Committee

**Proposal: Residential Development (24 Houses)** 

Address: Heatherly, Wellington Rd, Cove

Application Reference: 211072/PPP

# Aerial View / Context (Google Image)



#### Location Plan



Aerial View (main site habitat survey area: Google Image)



Indicative Site Layout



#### **Indicative Site Sections**



Section A-A



Section B-B

Context Map - Loirston Loch LNCS extent: ACC GIS



# Greenspace Network Extent: ACC GIS



# Open Space Map (2010 Audit ): ACC GIS



### Habitat Survey (Ecology Report Extract)



Figure 3. Map of site showing Phase 1 habitats.

# 3D Perspective from South: Google Image



## 3D Perspective from East: Google Image



# 3D Perspective From North: Google Image



#### View into site from Charleston Cres. (Google Image)



## View South from site to existing housing