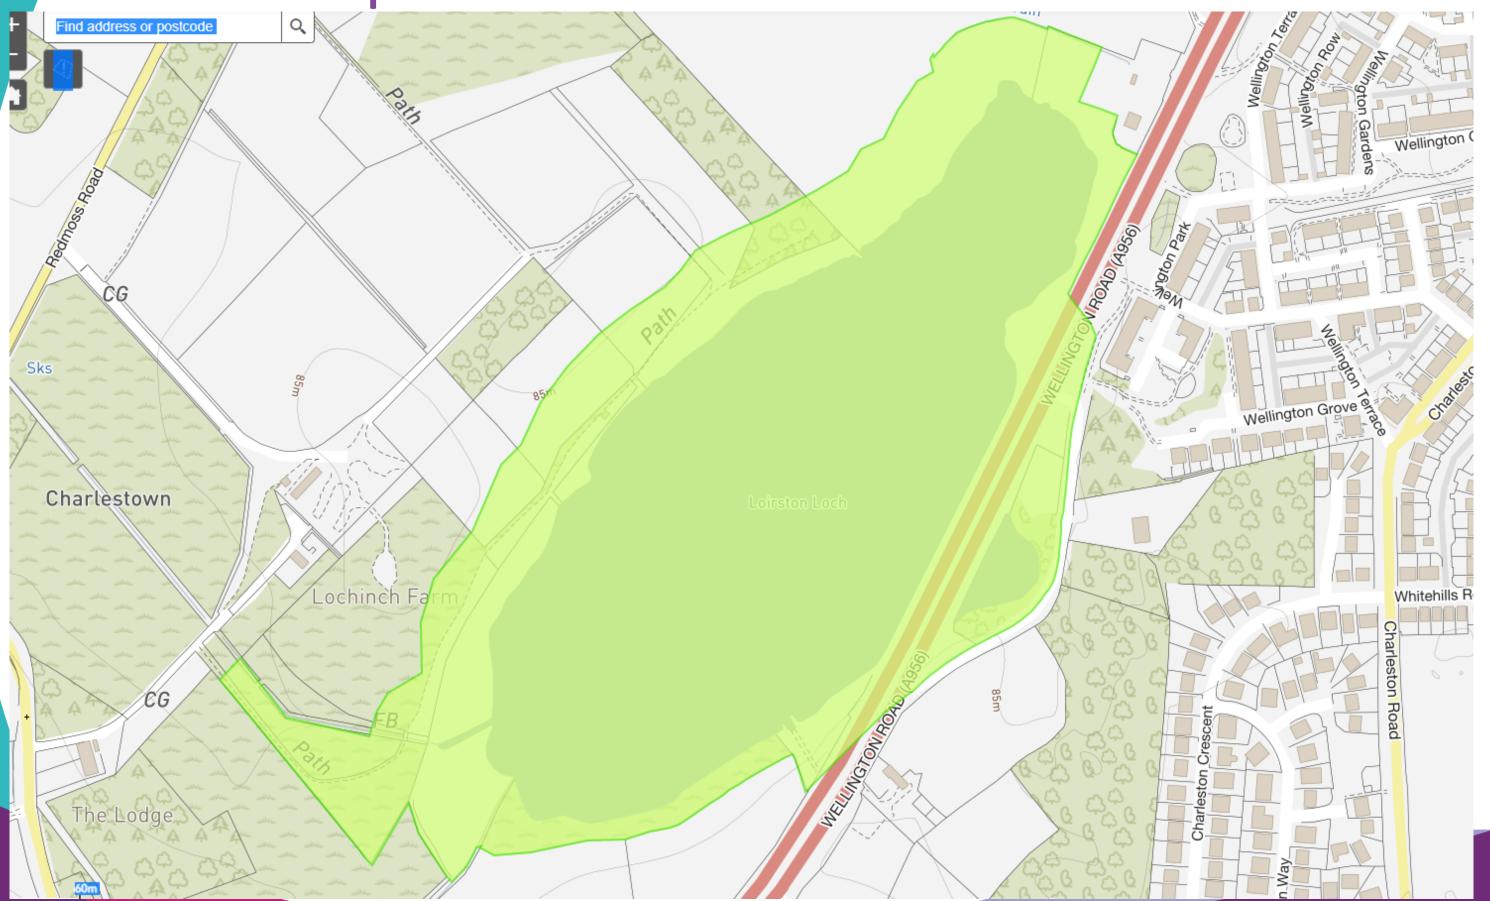

#### **Indicative Site Sections**

Section A-A

Section B-B

Context Map - Loirston Loch LNCS extent: ACC GIS