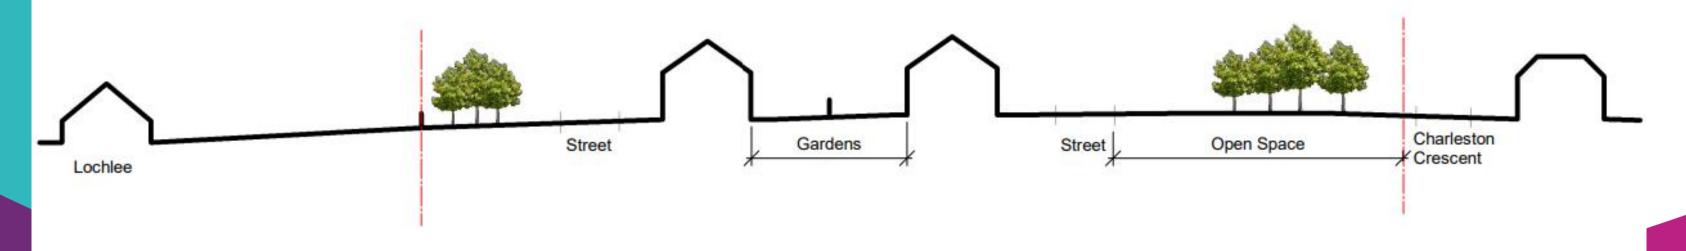

#### **Indicative Site Sections**

Section A-A

Section B-B

Context Map - Loirston Loch LNCS extent: ACC GIS