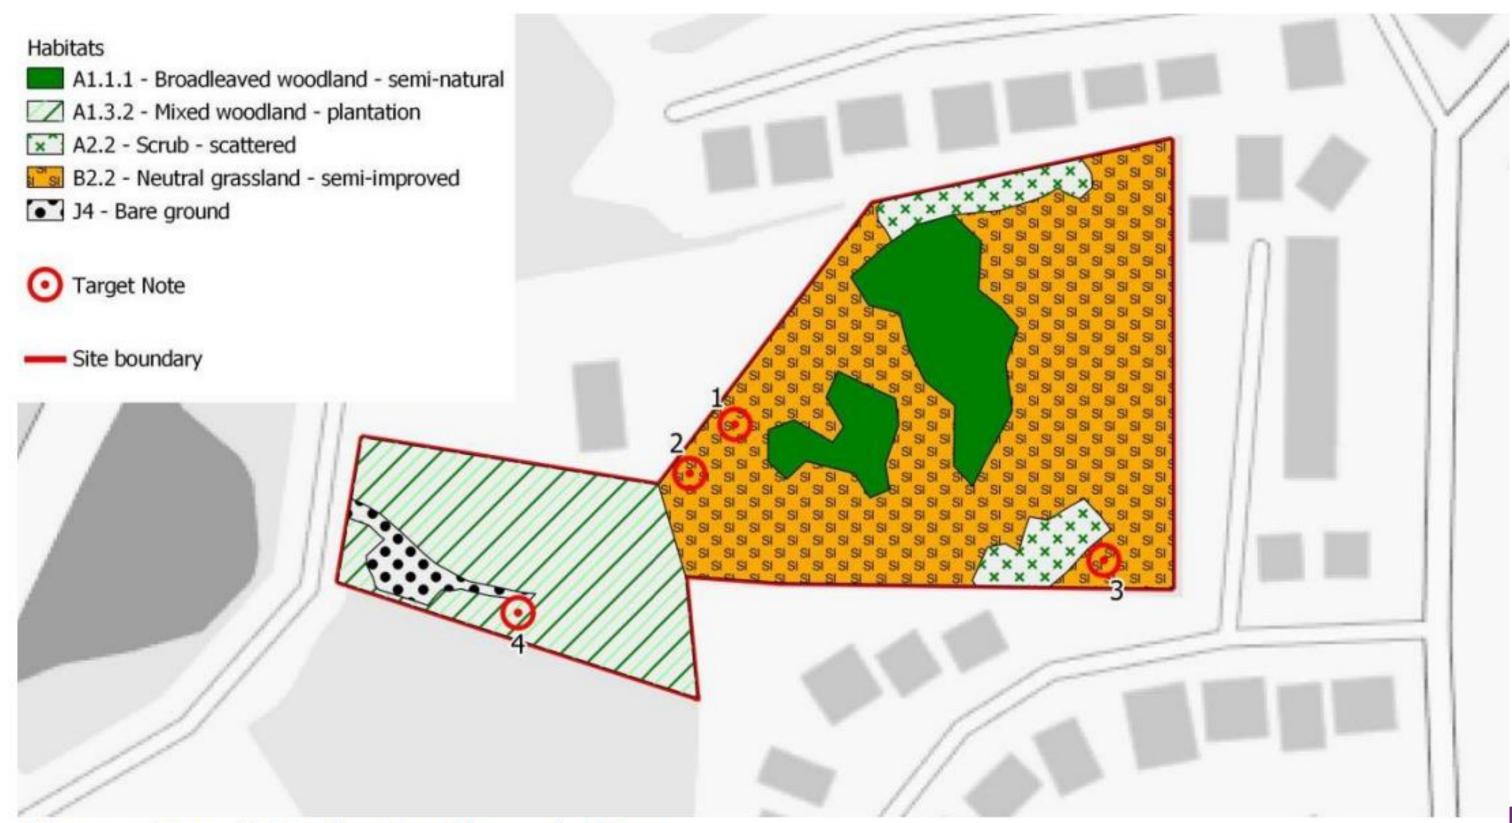

### Habitat Survey (Ecology Report Extract)

Figure 3. Map of site showing Phase 1 habitats.