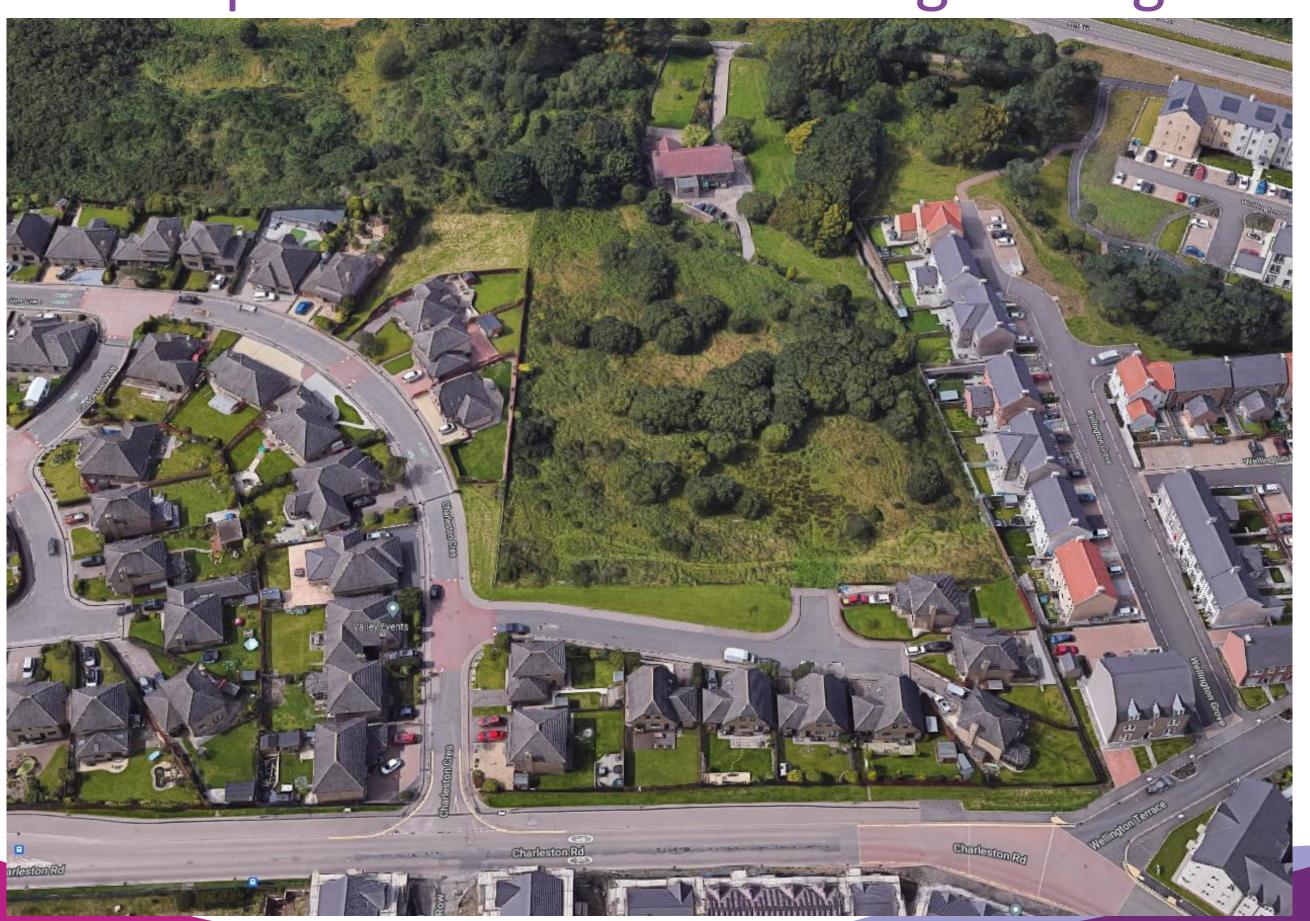

# Planning Development Management Committee

**Proposal: Residential Development (24 Houses)** 

Address: Heatherly, Wellington Rd, Cove

Application Reference: 211072/PPP

# Aerial View / Context (Google Image)



#### Location Plan



Aerial View (main site habitat survey area: Google Image)



Indicative Site Layout



#### **Indicative Site Sections**



Section A-A



Section B-B

Context Map - Loirston Loch LNCS extent: ACC GIS



# Greenspace Network Extent: ACC GIS



# Open Space Map (2010 Audit ): ACC GIS



### Habitat Survey (Ecology Report Extract)



Figure 3. Map of site showing Phase 1 habitats.

# 3D Perspective from South: Google Image



## 3D Perspective from East: Google Image



# 3D Perspective From North: Google Image



#### View into site from Charleston Cres. (Google Image)



## View South from site to existing housing