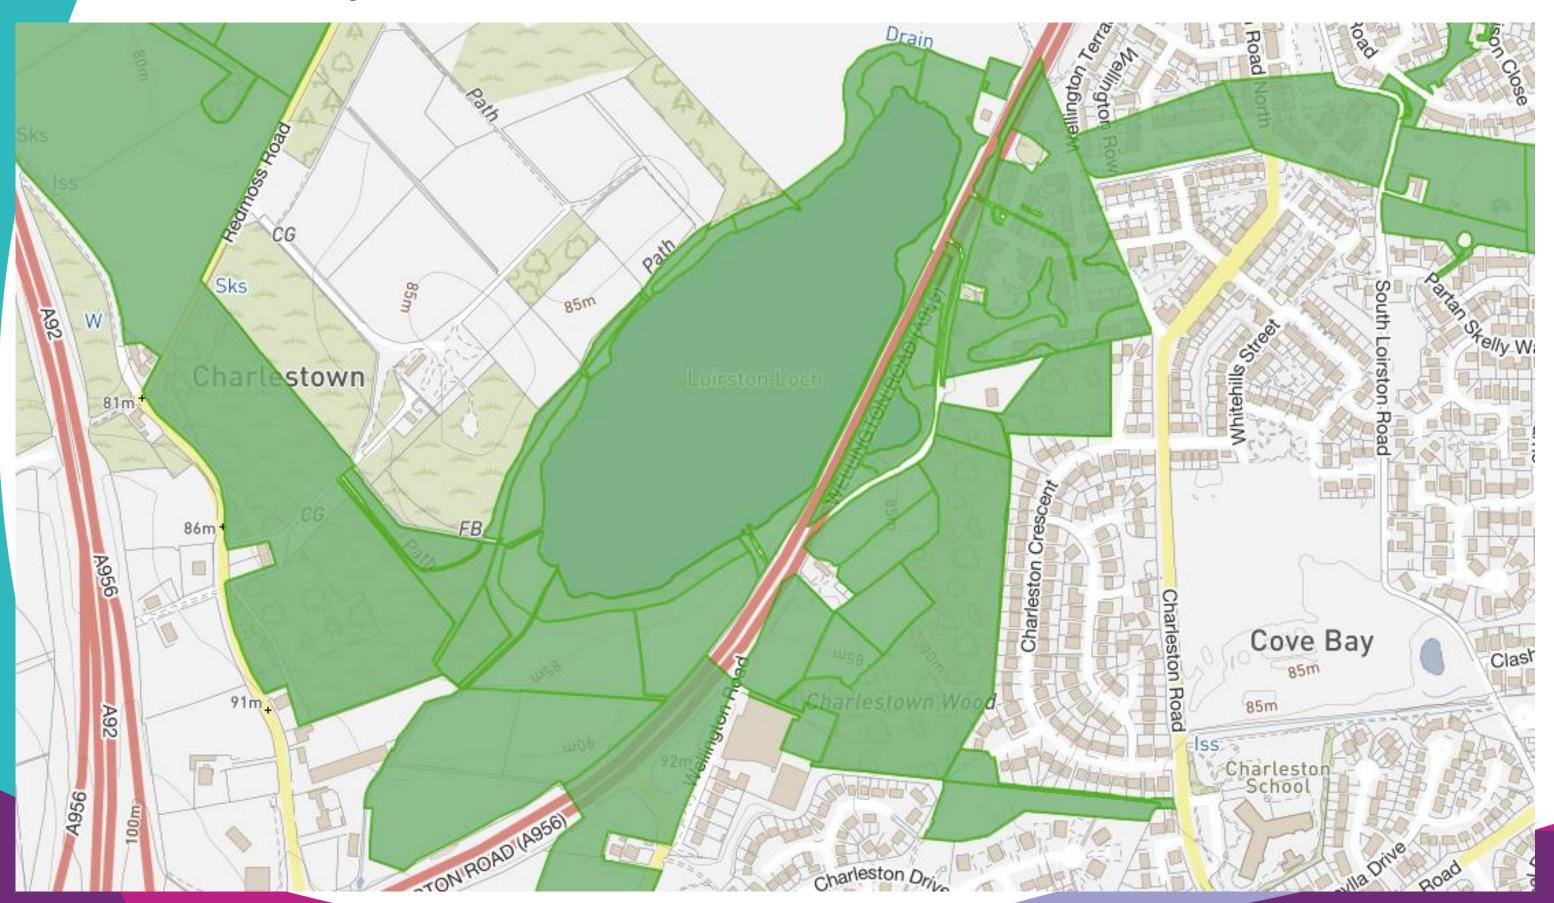

# Planning Development Management Committee

**Proposal: Residential Development (24 Houses)** 

Address: Heatherly, Wellington Rd, Cove

Application Reference: 211072/PPP

# Aerial View / Context (Google Image)



#### Location Plan



Aerial View (main site habitat survey area: Google Image)



Indicative Site Layout



#### **Indicative Site Sections**



Section A-A



Section B-B

Context Map - Loirston Loch LNCS extent: ACC GIS



# Greenspace Network Extent: ACC GIS



# Open Space Map (2010 Audit ): ACC GIS



### Habitat Survey (Ecology Report Extract)



Figure 3. Map of site showing Phase 1 habitats.

# 3D Perspective from South: Google Image



## 3D Perspective from East: Google Image



# 3D Perspective From North: Google Image



#### View into site from Charleston Cres. (Google Image)



## View South from site to existing housing