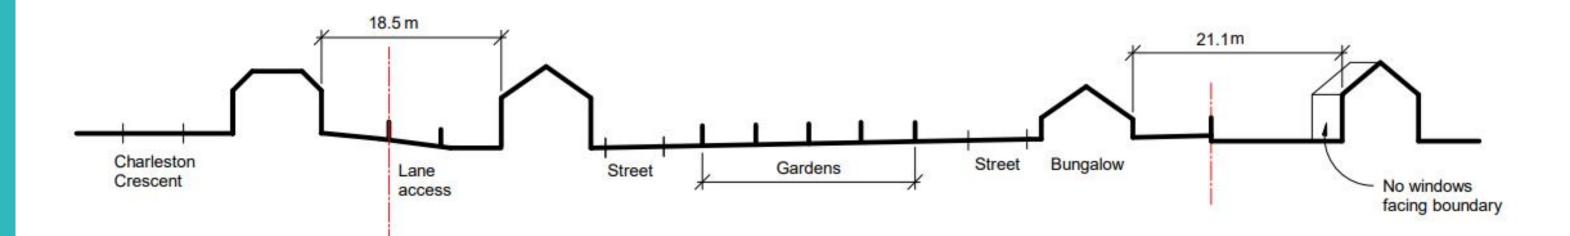

#### **Indicative Site Sections**

Section A-A

Section B-B

Context Map - Loirston Loch LNCS extent: ACC GIS