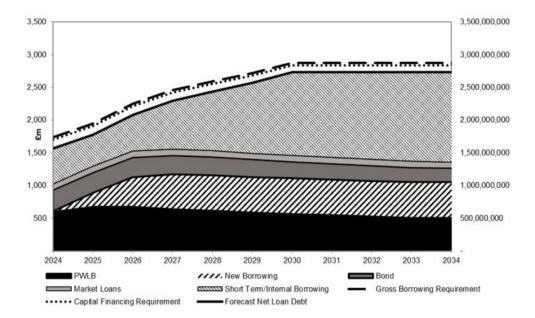

nked to treasury management activity and Service Investments as those directly involved in the delivery of a service, for example, loans to leisure providers, loans to trusts providing services, a shareholding in a shared service vehicle, and investments in local companies for regeneration.

As the Council has no investments that fall into these categories, there is no requirement to report this indicator.

The latest version of the CIPFA Treasury Management in the Public Services code requires the reporting of an additional treasury management indicator known as the Liability Benchmark.

The liability benchmark (shown below) is a comparison of existing borrowing levels against future capital financing requirements from both committed and planned future borrowing over the next ten years.



# **Budget for: CONSERVATIVE GROUP**

|                               | £'000  |
|-------------------------------|--------|
| Revenue Budget Gap per report | 12,553 |

| Option   | Namethia                                                                                                                                             | CIOOO   | 01000 | 1140           |
|----------|------------------------------------------------------------------------------------------------------------------------------------------------------|---------|-------|----------------|
| No.      | Narrative                                                                                                                                            | £'000   | £'000 | IIA?           |
| CE-11    | Review of telephony