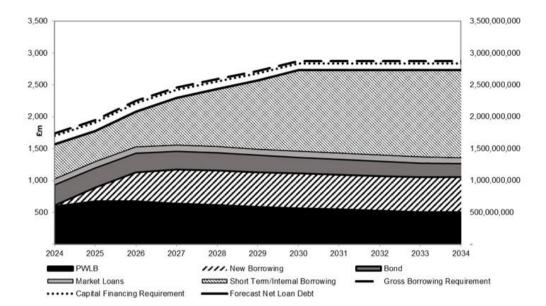

nked to treasury management activity and Service Investments as those directly involved in the delivery of a service, for example, loans to leisure providers, loans to trusts providing services, a shareholding in a shared service vehicle, and investments in local companies for regeneration.

As the Council has no investments that fall into these categories, there is no requirement to report this indicator.

The latest version of the CIPFA Treasury Management in the Public Services code requires the reporting of an additional treasury management indicator known as the Liability Benchmark.

The liability benchmark (shown below) is a comparison of existing borrowing levels against future capital financing requirements from both committed and planned future borrowing over the next ten years.



# **Budget for: COUNCILLOR BOULTON**

|                               | £'000  |
|-------------------------------|--------|
| Revenue Budget Gap per report | 12,553 |

| Option No. | Narrative                                                                                                                                            | £'000   | £'000 | IIA?           |
|------------|------------------------------------------------------------------------------------------------------------------------------------------------------|---------|-------|----------------|
| CG-07      | Introduction of the Local Visitor Levy                                                                                                               | 0       |       | Yes - in place |
| GV-02      | Stop public